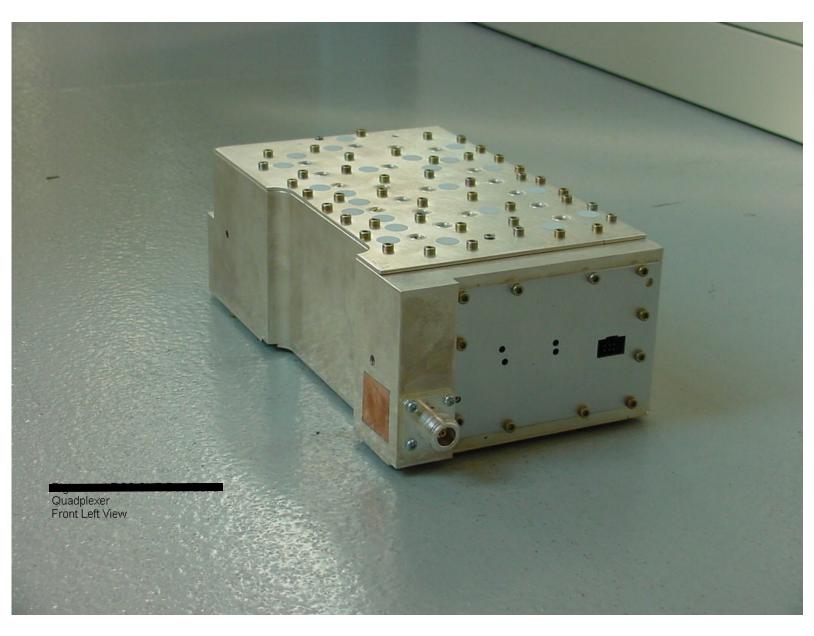

Digivance Street Coverage Solution (SCS)
Quadplexer (a.k.a. Power Monitor/filter)
Front Left View

Digivance Street Coverage Solution (SCS)
Quadplexer (a.k.a. Power Monitor/filter)
Front Right View

Digivance Street Coverage Solution (SCS)
Quadplexer (a.k.a. Power Monitor/filter)
Rear View