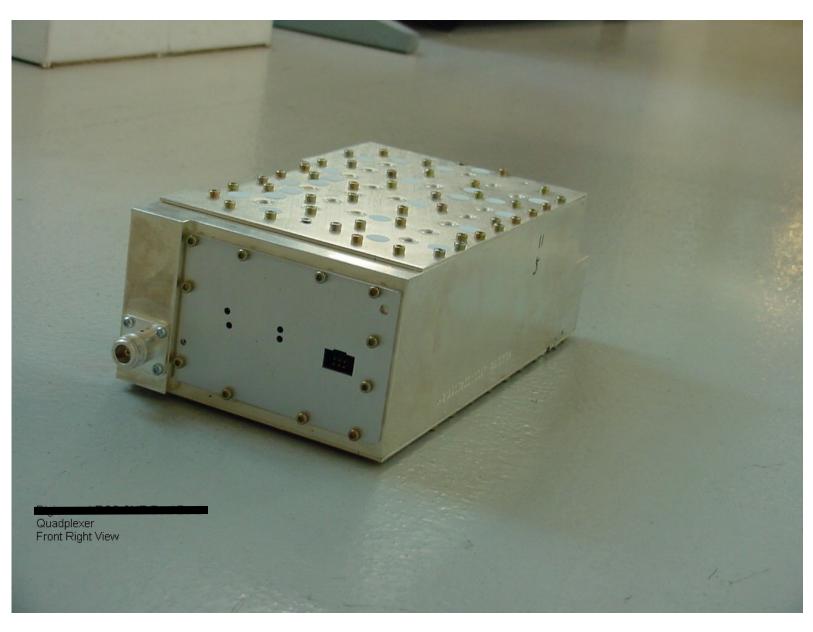

Digivance Street Coverage Solution (SCS)
Quadplexer (a.k.a. Power Monitor/filter)
Front Left View

Digivance Street Coverage Solution (SCS)
Quadplexer (a.k.a. Power Monitor/filter)
Front Right View

Digivance Street Coverage Solution (SCS)
Quadplexer (a.k.a. Power Monitor/filter)
Rear View