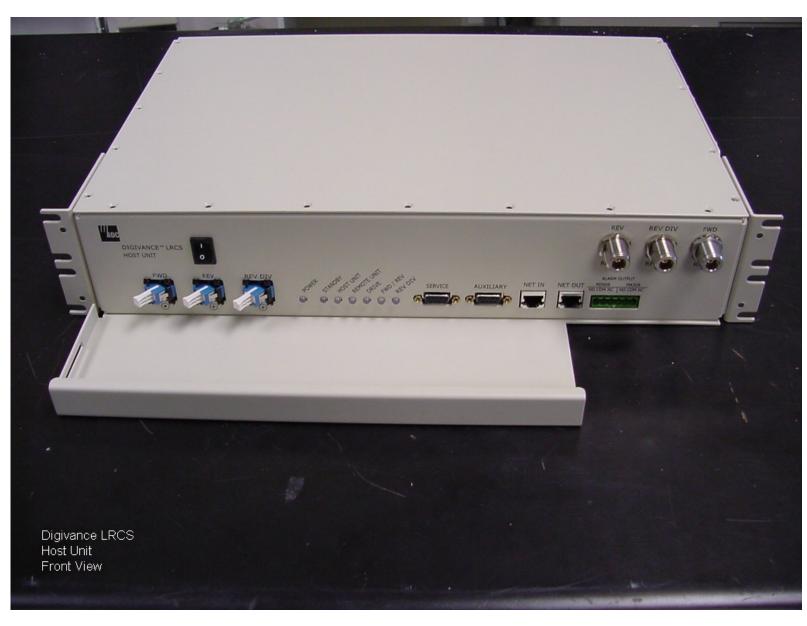

# Digivance Street Coverage Solution (SCS) Bravo Tech Linear Power Amplifier - 10 Watt Bottom View

Digivance LRCS 1900 MHz Host Unit Front View

Digivance LRCS 1900 MHz Host Unit Left View

Digivance LRCS 1900 MHz Host Unit Right View