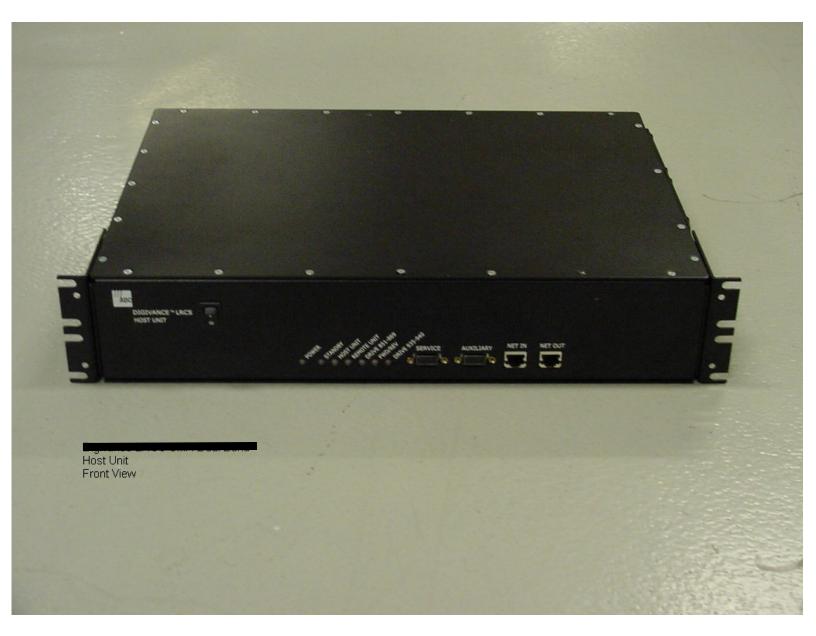

# Digivance Street Coverage Solution (SCS) Bravo Tech Linear Power Amplifier - 10 Watt Bottom View

Digivance LRCS 1900 MHz Host Unit Front View

Digivance LRCS 1900 MHz Host Unit Left View

Digivance LRCS 1900 MHz Host Unit Right View