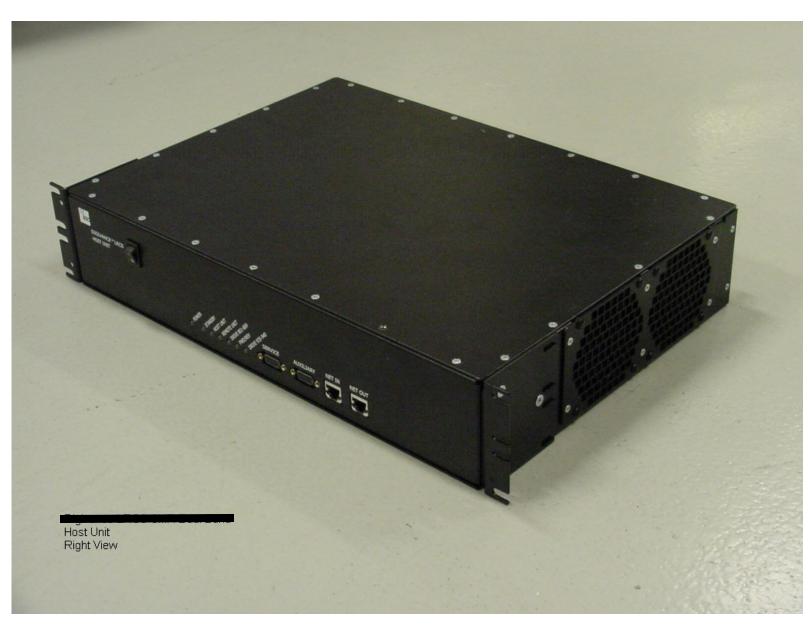

# Digivance Street Coverage Solution (SCS) Bravo Tech Linear Power Amplifier - 10 Watt Bottom View

Digivance LRCS 1900 MHz Host Unit Front View

Digivance LRCS 1900 MHz Host Unit Left View

Digivance LRCS 1900 MHz Host Unit Right View