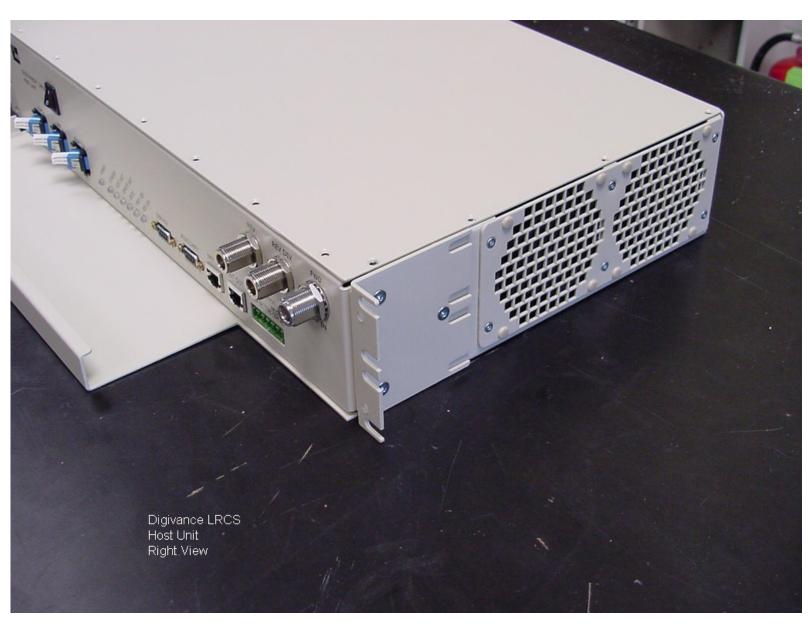

# Digivance Street Coverage Solution (SCS) Bravo Tech Linear Power Amplifier - 10 Watt Bottom View

Digivance LRCS 1900 MHz Host Unit Front View

Digivance LRCS 1900 MHz Host Unit Left View

Digivance LRCS 1900 MHz Host Unit Right View