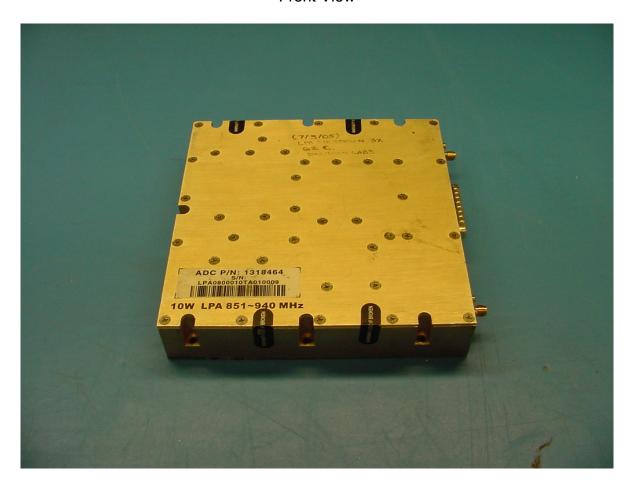

## Digivance Street Coverage Solution (SCS) Bravo Tech Linear Power Amplifier - 10 Watt Front View