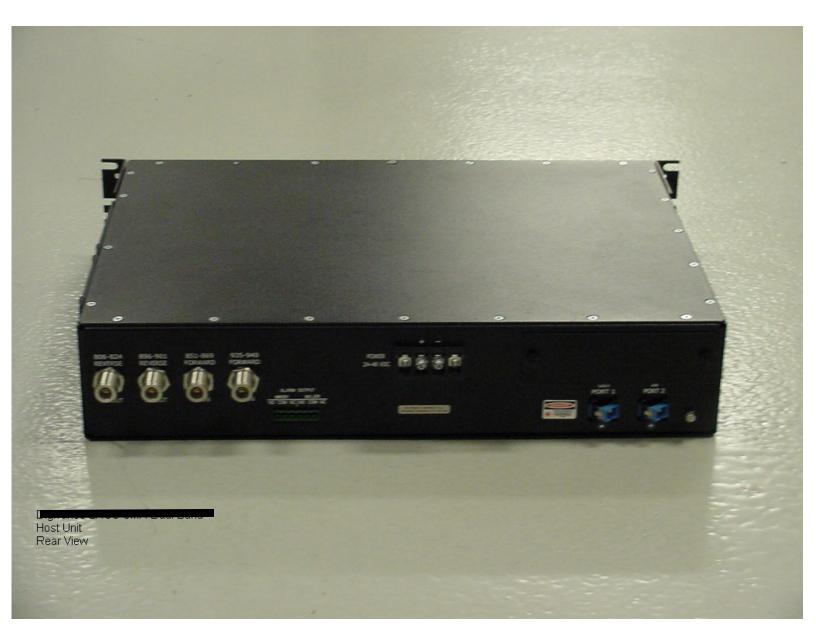

Digivance LRCS 1900 MHz Host Unit Rear View

Digivance LRCS 1900 MHz Host Unit Top View

Digivance LRCS 1900 MHz Host Unit Bottom View