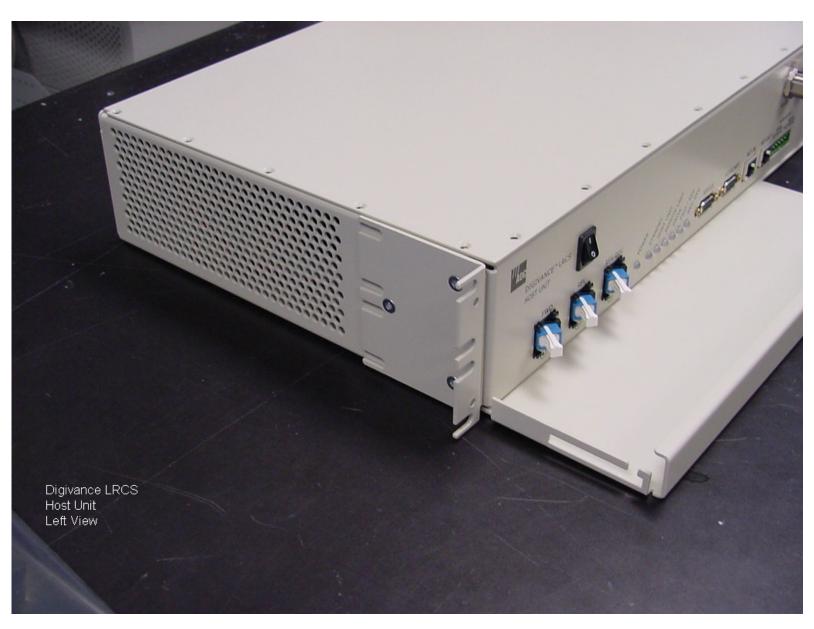

# Digivance Street Coverage Solution (SCS) Bravo Tech Linear Power Amplifier - 10 Watt Bottom View

Digivance LRCS 1900 MHz Host Unit Front View

Digivance LRCS 1900 MHz Host Unit Left View

Digivance LRCS 1900 MHz Host Unit Right View