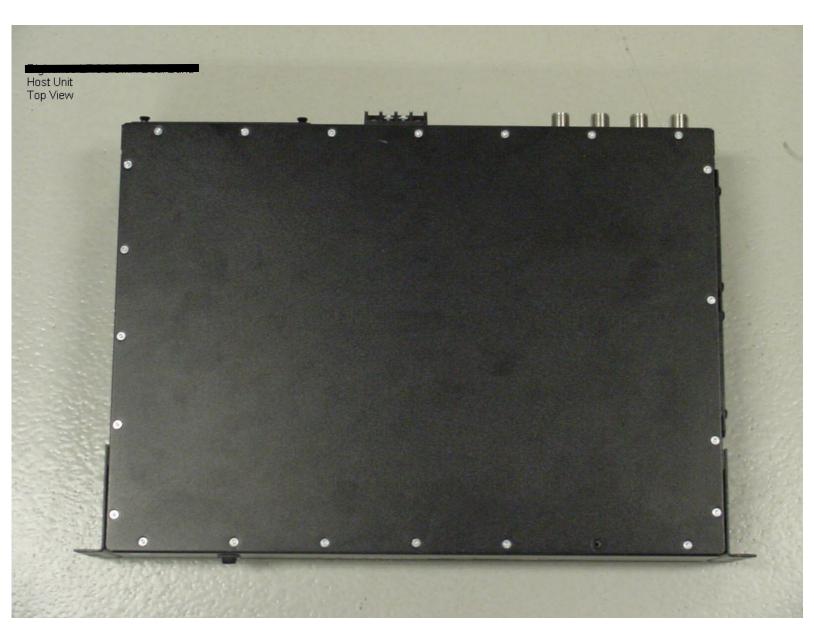

Digivance Street Coverage Solution (SCS)
Host Unit
Top View

Digivance Street Coverage Solution (SCS)
Host Unit
Bottom View