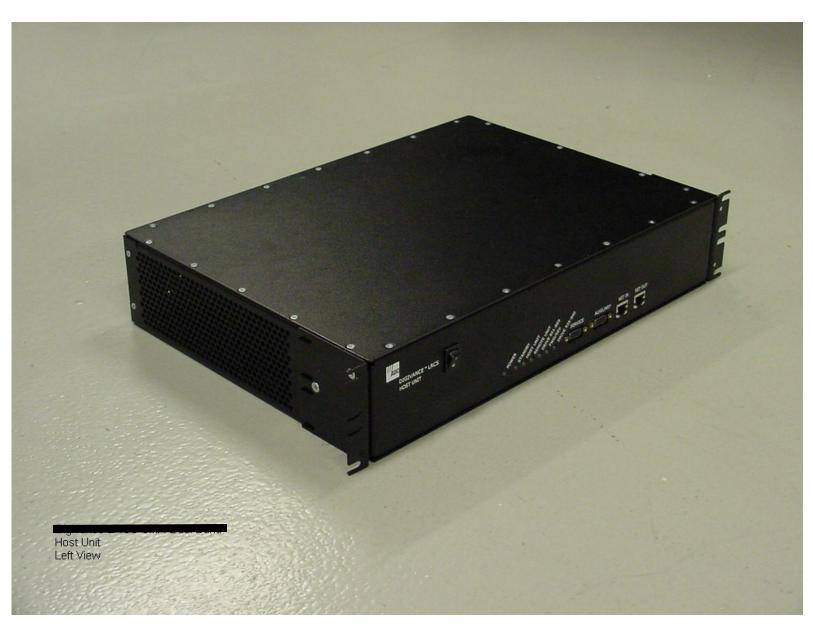

# Digivance Street Coverage Solution (SCS) Bravo Tech Linear Power Amplifier - 10 Watt Bottom View

Digivance LRCS 1900 MHz Host Unit Front View

Digivance LRCS 1900 MHz Host Unit Left View

Digivance LRCS 1900 MHz Host Unit Right View