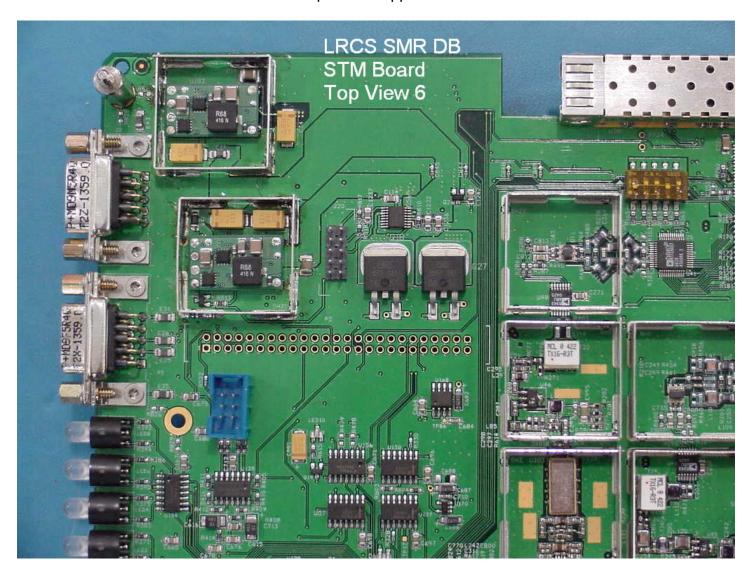

### Digivance Street Coverage Solution (SCS) (labeled as SMR DB in photo) STM Board Top View - Upper Left

### Digivance Street Coverage Solution (SCS) (labeled as SMR DB in photo) STM Board Top View - Lower Left