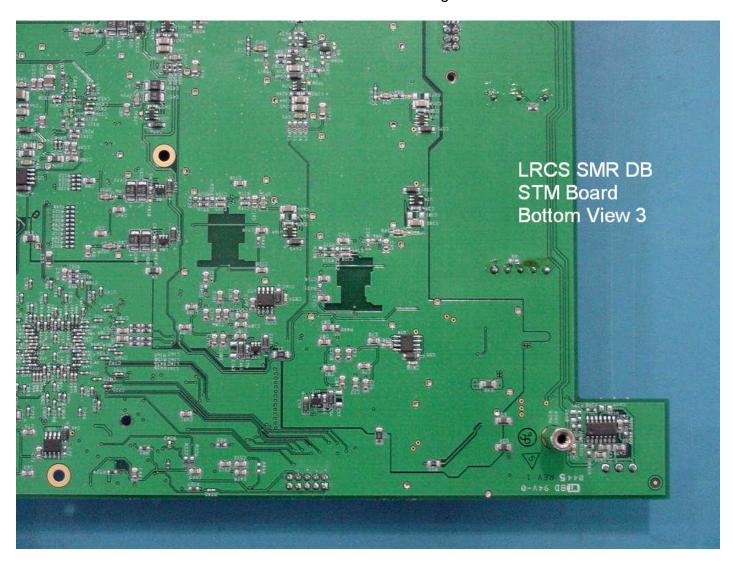

#### Digivance Street Coverage Solution (SCS) (labeled as SMR DB in photo) STM Board Bottom View - Lower Left