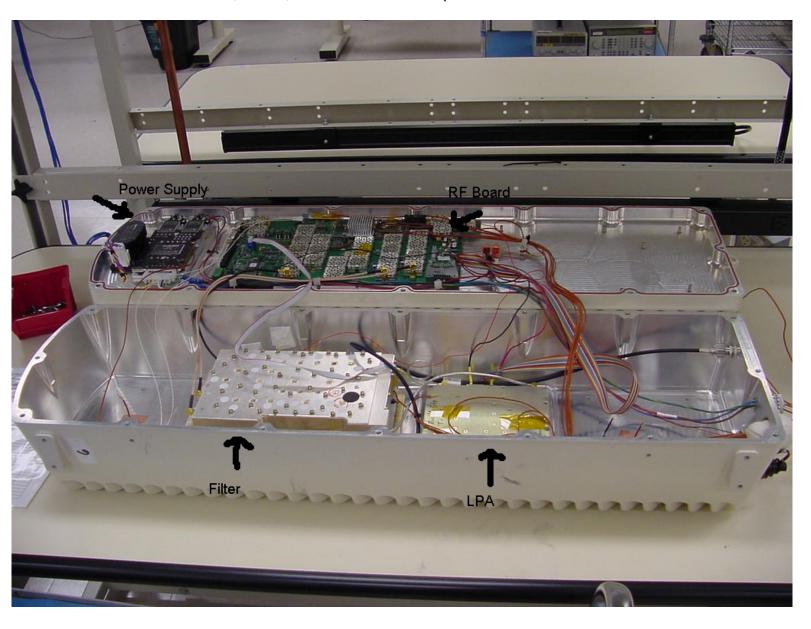

Open View of the SCS Remote Chassis with designations of components. 1 RF Board, 1 LPA, and 1 Tuned Filter represent 1 Band.

Open View of the empty SCS Remote Chassis.