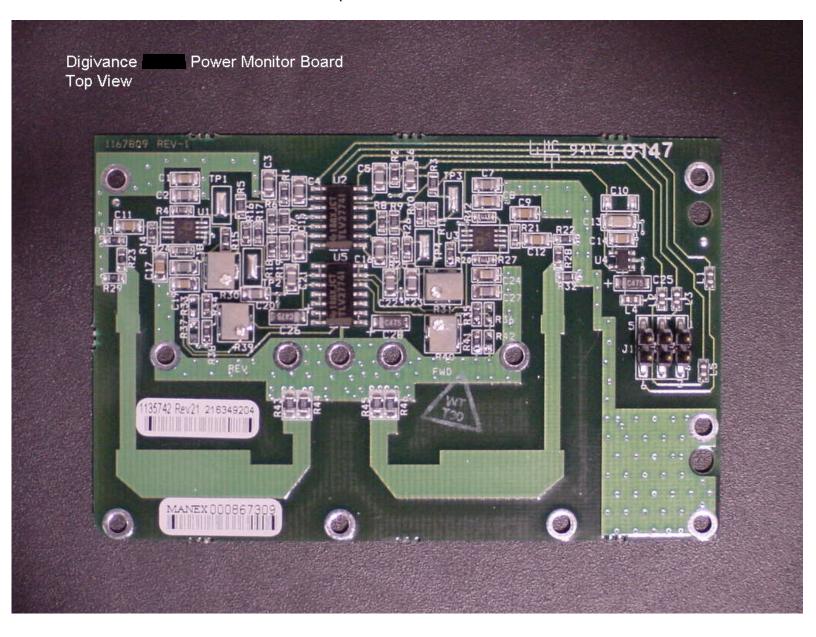

(SCS) (labeled as SMR DB in photo) STM Board Bottom View - Lower Left



### Digivance Street Coverage Solution (SCS) (labeled as SMR DB in photo) STM Board Bottom View - Lower Middle



## Digivance Street Coverage Solution (SCS) (labeled as SMR DB in photo) STM Board Bottom View - Lower Right



# Digivance Street Coverage Solution (SCS) STM Board Bottom View - Upper Right



# Digivance Street Coverage Solution (SCS) STM Board Bottom View - Upper Middle



## Digivance Street Coverage Solution (SCS) STM Board Bottom View - Upper Left



Digivance Street Coverage Solution (SCS) Quadplexer (a.k.a. Power Monitor / Filter) Open Top View



Digivance Street Coverage Solution (SCS)
Quadplexer (a.k.a. Power Monitor / Filter)
Open Bottom View



#### Digivance SCS Power Monitor Board Top View



#### Digivance SCS Power Monitor Board Bottom View