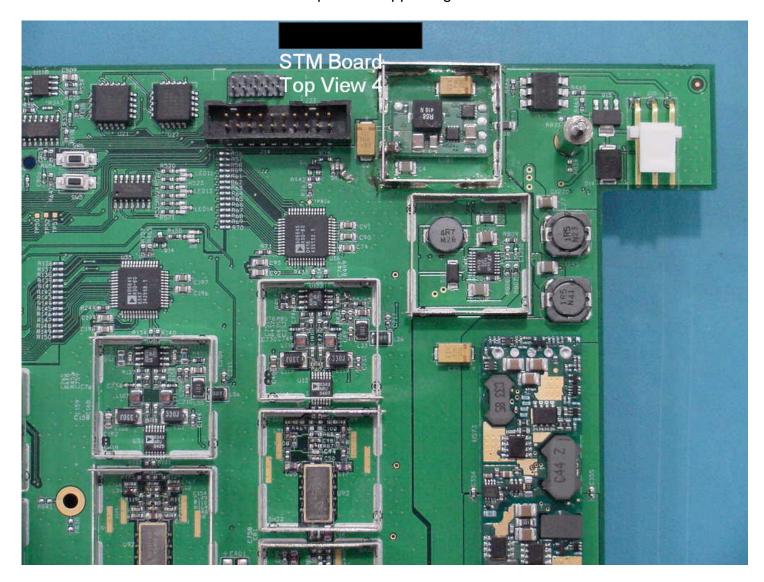

Open View of the SCS Remote Chassis with designations of components. 1 RF Board, 1 LPA, and 1 Tuned Filter represent 1 Band.



Open View of the empty SCS Remote Chassis.



# Digivance Street Coverage Solution (SCS) STM Board Full Top View



### Digivance Street Coverage Solution (SCS) (labeled as SMR DB in photo) STM Board Top View - Lower Left



#### Digivance Street Coverage Solution (SCS) (labeled as SMR DB in photo) STM Board Top View - Lower Middle



## Digivance Street Coverage Solution (SCS) (labeled as SMR DB in photo) STM Board Top View - Lower Right



## Digivance Street Coverage Solution (SCS) STM Board Top View - Upper Right



#### Digivance Street Coverage Solution (SCS) STM Board Top View - Upper Middle



### Digivance Street Coverage Solution (SCS) (labeled as SMR DB in photo) STM Board Top View - Upper Left



## Digivance Street Coverage Solution (SCS) STM Board Full Bottom View



#### Digivance Street Coverage Solution (SCS) (labeled as SMR DB in photo) STM Board Bottom View - Lower Left



### Digivance Street Coverage Solution (SCS) (labeled as SMR DB in photo) STM Board Bottom View - Lower Middle



## Digivance Street Coverage Solution (SCS) (labeled as SMR DB in photo) STM Board Bottom View - Lower Right



# Digivance Street Coverage Solution (SCS) STM Board Bottom View - Upper Right



# Digivance Street Coverage Solution (SCS) STM Board Bottom View - Upper Middle



## Digivance Street Coverage