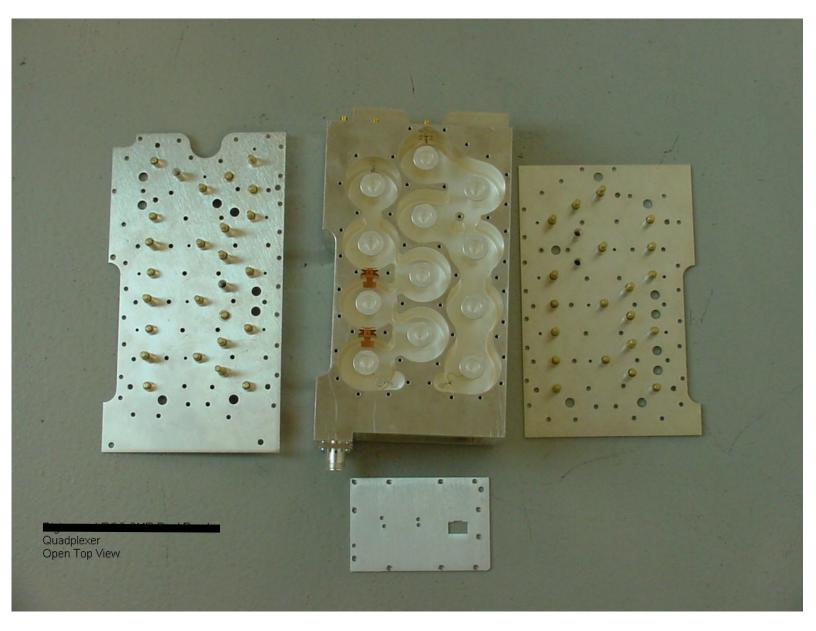

## Digivance Street Coverage Solution (SCS) STM Board Bottom View - Upper Left

Digivance Street Coverage Solution (SCS) Quadplexer (a.k.a. Power Monitor / Filter) Open Top View

Digivance Street Coverage Solution (SCS)
Quadplexer (a.k.a. Power Monitor / Filter)
Open Bottom View