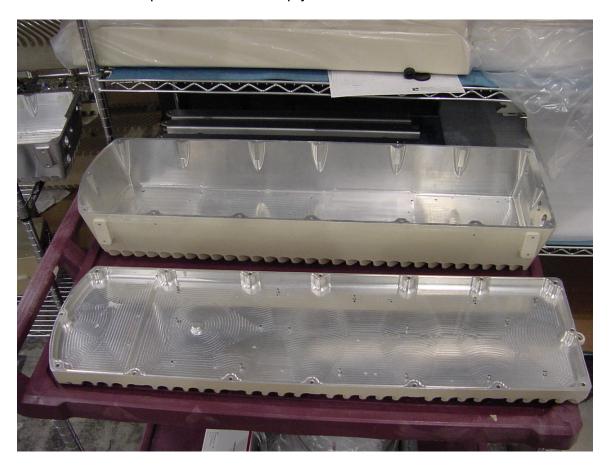

Open View of the SCS Remote Chassis with designations of components. 1 RF Board, 1 LPA, and 1 Tuned Filter represent 1 Band.

Open View of the empty SCS Remote Chassis.