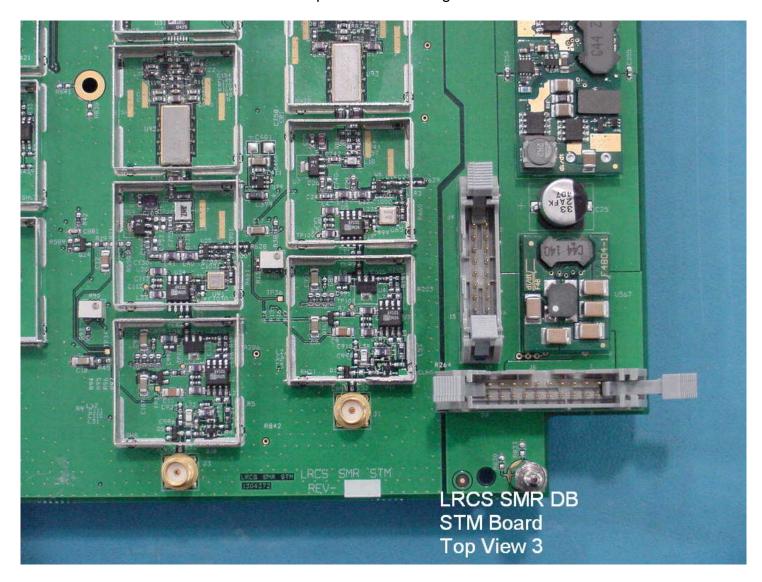

## Digivance Street Coverage Solution (SCS) (labeled as SMR DB in photo) STM Board Top View - Lower Right