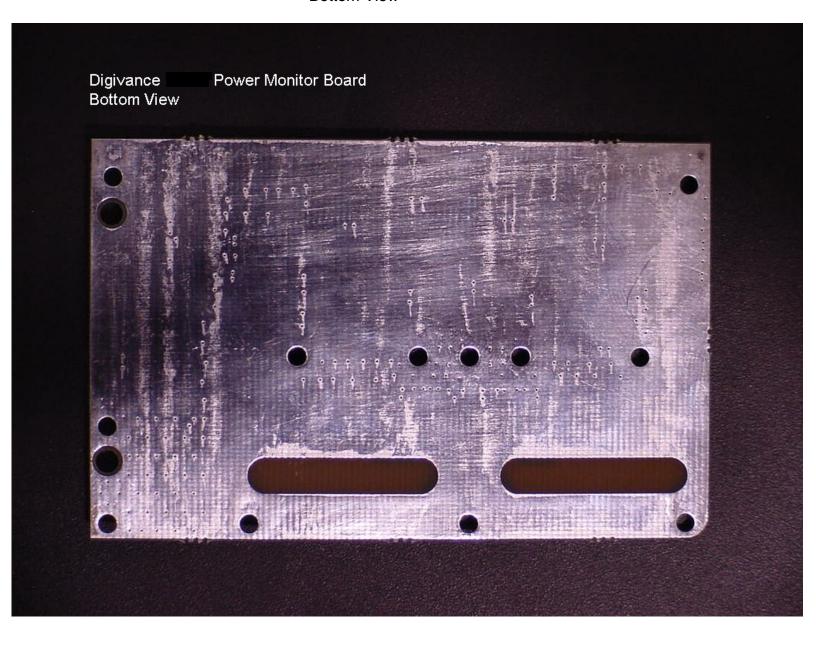

ew - Lower Left



### Digivance Street Coverage Solution (SCS) (labeled as SMR DB in photo) STM Board Bottom View - Lower Middle



## Digivance Street Coverage Solution (SCS) (labeled as SMR DB in photo) STM Board Bottom View - Lower Right



# Digivance Street Coverage Solution (SCS) STM Board Bottom View - Upper Right



# Digivance Street Coverage Solution (SCS) STM Board Bottom View - Upper Middle



## Digivance Street Coverage Solution (SCS) STM Board Bottom View - Upper Left



Digivance Street Coverage Solution (SCS) Quadplexer (a.k.a. Power Monitor / Filter) Open Top View



Digivance Street Coverage Solution (SCS)
Quadplexer (a.k.a. Power Monitor / Filter)
Open Bottom View



#### Digivance SCS Power Monitor Board Top View



#### Digivance SCS Power Monitor Board Bottom View