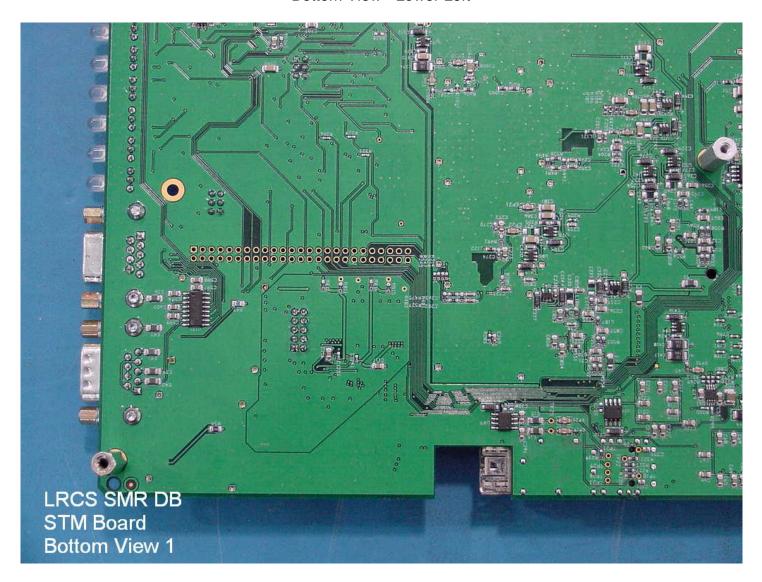

#### Digivance Street Coverage Solution (SCS) (labeled as SMR DB in photo) STM Board Bottom View - Lower Left