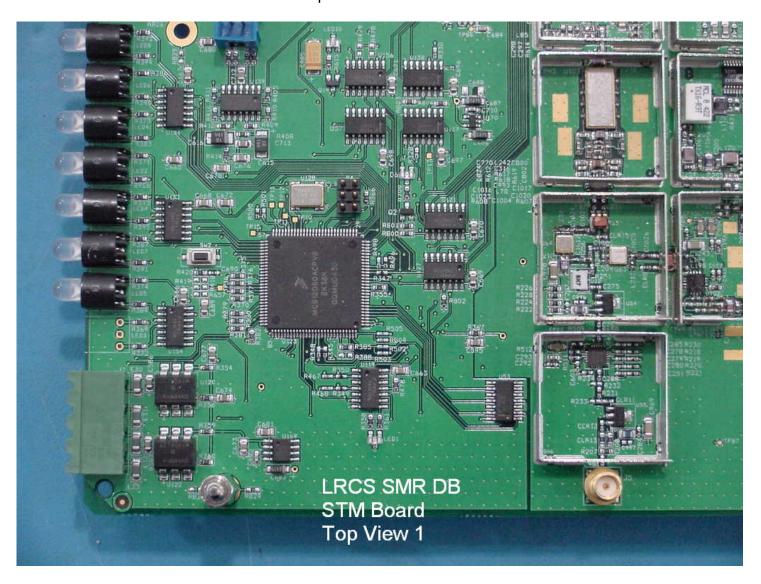

### Digivance Street Coverage Solution (SCS) (labeled as SMR DB in photo) STM Board Top View - Upper Left

### Digivance Street Coverage Solution (SCS) (labeled as SMR DB in photo) STM Board Top View - Lower Left