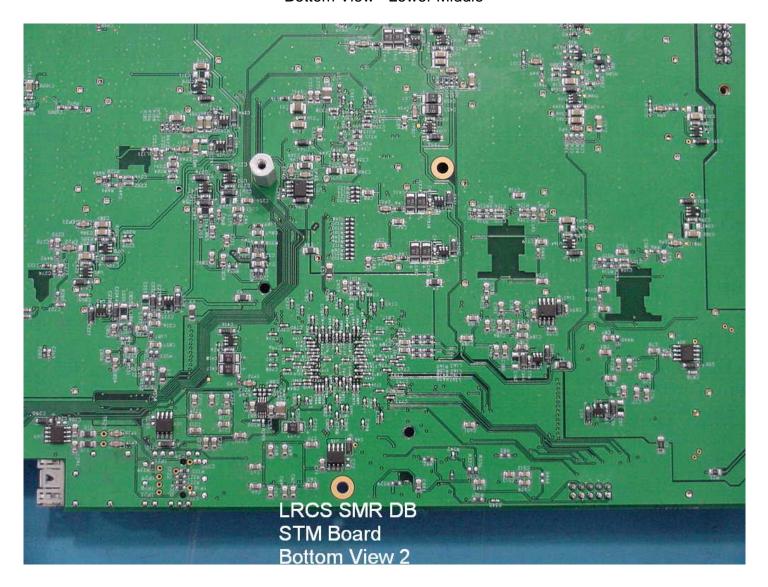

### Digivance Street Coverage Solution (SCS) (labeled as SMR DB in photo) STM Board Bottom View - Lower Middle