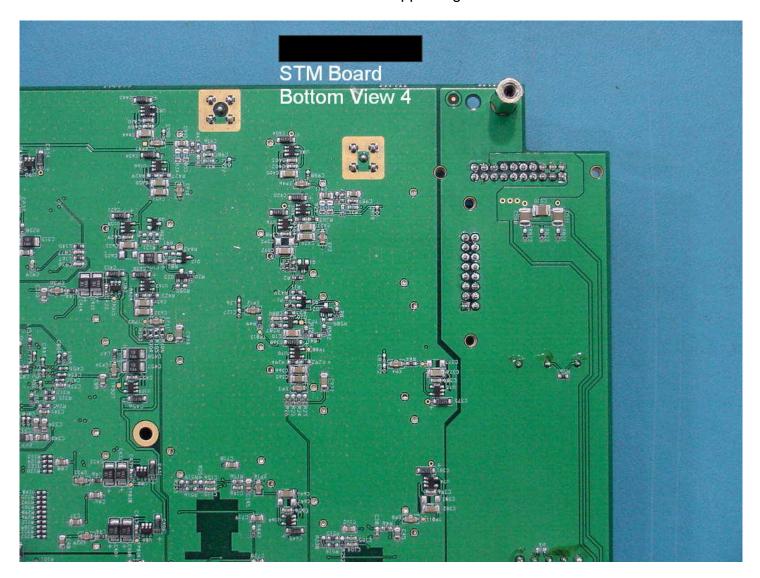

## Digivance Street Coverage Solution (SCS) STM Board Bottom View - Upper Left

Digivance Street Coverage Solution (SCS) Quadplexer (a.k.a. Power Monitor / Filter) Open Top View

Digivance Street Coverage Solution (SCS)
Quadplexer (a.k.a. Power Monitor / Filter)
Open Bottom View