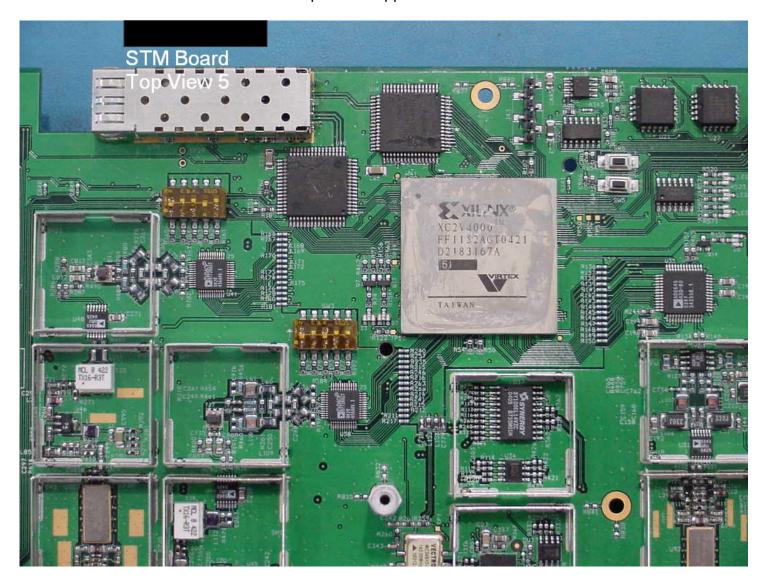

Open View of the SCS Remote Chassis with designations of components. 1 RF Board, 1 LPA, and 1 Tuned Filter represent 1 Band.



Open View of the empty SCS Remote Chassis.



# Digivance Street Coverage Solution (SCS) STM Board Full Top View



### Digivance Street Coverage Solution (SCS) (labeled as SMR DB in photo) STM Board Top View - Lower Left



#### Digivance Street Coverage Solution (SCS) (labeled as SMR DB in photo) STM Board Top View - Lower Middle



## Digivance Street Coverage Solution (SCS) (labeled as SMR DB in photo) STM Board Top View - Lower Right



## Digivance Street Coverage Solution (SCS) STM Board Top View - Upper Right



#### Digivance Street Coverage Solution (SCS) STM Board Top View - Upper Middle



### Digivance Street Coverage Solution (SCS) (labeled as SMR DB in photo) STM Board Top View - Upper Left



## Digivance Street Coverage Solution (SCS) STM Board Full Bottom View



#### Digivance Street Coverage Solution (SCS) (labeled as SMR DB in photo) STM Board Bottom View - Lower Left



### Digivance Street Coverage Solution (SCS) (labeled as SMR DB in photo) STM Board Bottom View - Lower Middle



## Digivance Street Coverage Solution (SCS) (labeled as SMR DB in photo) STM Board Bottom View - Lower Right



# Digivance Street Coverage Solution (SCS) STM Board Bottom View - Upper Right



# Digivance Street Coverage Solution (SCS) STM Board Bottom View - Upper Middle



## Digivance Street Coverage Solution (SCS) STM Board Bottom View - Upper Left



Digivance Street Coverage Sol