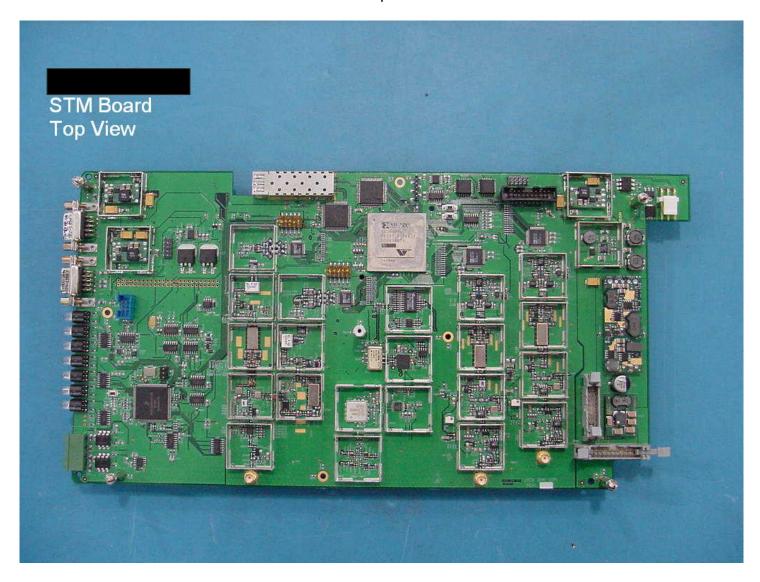

Open View of the SCS Remote Chassis with designations of components. 1 RF Board, 1 LPA, and 1 Tuned Filter represent 1 Band.



Open View of the empty SCS Remote Chassis.



# Digivance Street Coverage Solution (SCS) STM Board Full Top View



### Digivance Street Coverage Solution (SCS) (labeled as SMR DB in photo) STM Board Top View - Lower Left



#### Digivance Street Coverage Solution (SCS) (labeled as SMR DB in photo) STM Board Top View - Lower Middle



## Digivance Street Coverage Solution (SCS) (labeled as SMR DB in photo) STM Board Top View - Lower Right



## Digivance Street Coverage Solution (SCS) STM Board Top View - Upper Right



#### Digivance Street Coverage Solution (SCS) STM Board Top View - Upper Middle



### Digivance Street Coverage Solution (SCS) (labeled as SMR DB in photo) STM Board Top View - Upper Left



## Digivance Street Coverage Solution (SCS) STM Board Full Bottom View



#### Digivance Street Coverage Solution (SCS) (labeled as SMR DB in photo) STM Board Bottom View - Lower Left



### Digiv