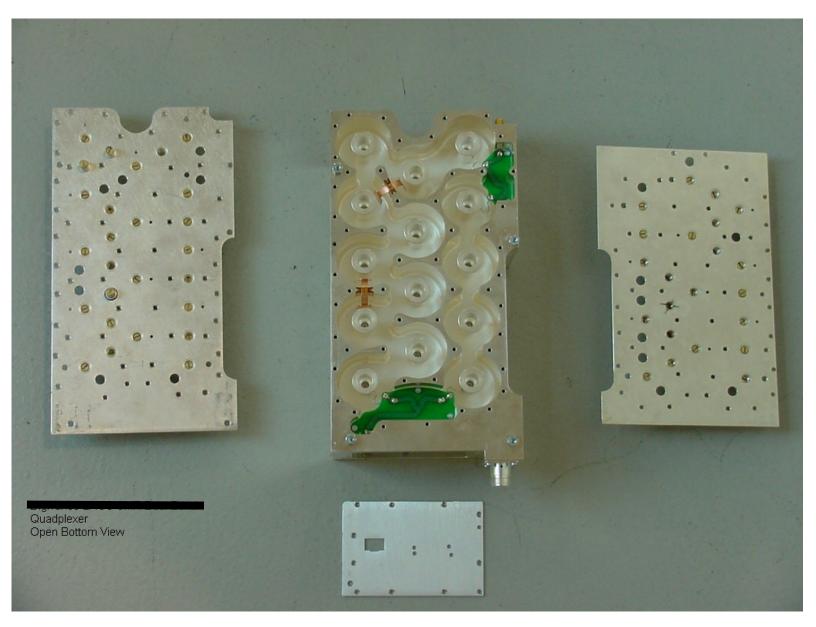

## Digivance Street Coverage Solution (SCS) STM Board Bottom View - Upper Left

Digivance Street Coverage Solution (SCS) Quadplexer (a.k.a. Power Monitor / Filter) Open Top View

Digivance Street Coverage Solution (SCS)
Quadplexer (a.k.a. Power Monitor / Filter)
Open Bottom View