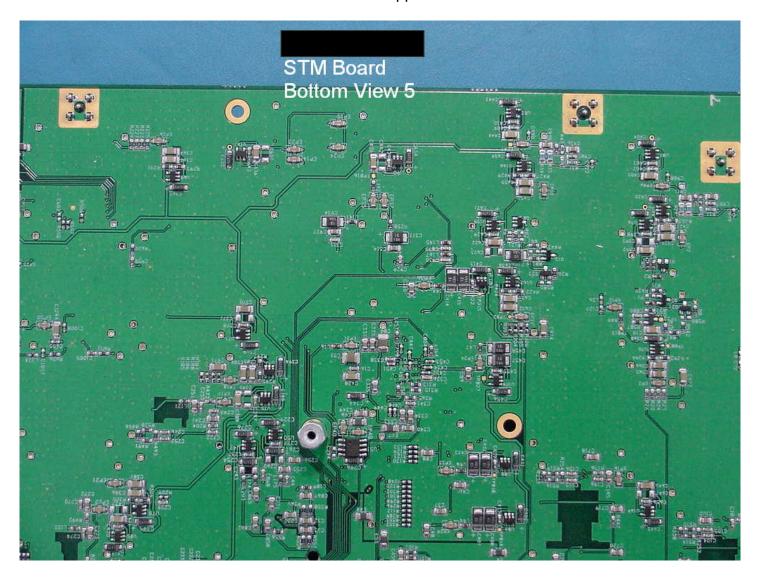

Board Top View - Upper Right



#### Digivance Street Coverage Solution (SCS) STM Board Top View - Upper Middle



### Digivance Street Coverage Solution (SCS) (labeled as SMR DB in photo) STM Board Top View - Upper Left



## Digivance Street Coverage Solution (SCS) STM Board Full Bottom View



#### Digivance Street Coverage Solution (SCS) (labeled as SMR DB in photo) STM Board Bottom View - Lower Left



### Digivance Street Coverage Solution (SCS) (labeled as SMR DB in photo) STM Board Bottom View - Lower Middle



## Digivance Street Coverage Solution (SCS) (labeled as SMR DB in photo) STM Board Bottom View - Lower Right



# Digivance Street Coverage Solution (SCS) STM Board Bottom View - Upper Right



# Digivance Street Coverage Solution (SCS) STM Board Bottom View - Upper Middle



## Digivance Street Coverage Solution (SCS) STM Board Bottom View - Upper Left



Digivance Street Coverage Solution (SCS) Quadplexer (a.k.a. Power Monitor / Filter) Open Top View



Digivance Street Coverage Solution (SCS)
Quadplexer (a.k.a. Power Monitor / Filter)
Open Bottom View



#### Digivance SCS Power Monitor Board Top View



#### Digivance SCS Power Monitor Board Bottom View