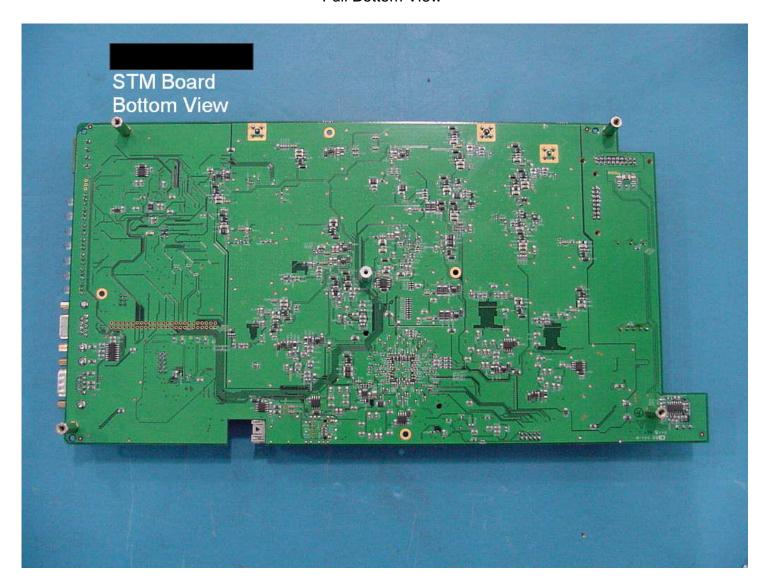

Band.



Open View of the empty SCS Remote Chassis.



# Digivance Street Coverage Solution (SCS) STM Board Full Top View



### Digivance Street Coverage Solution (SCS) (labeled as SMR DB in photo) STM Board Top View - Lower Left



#### Digivance Street Coverage Solution (SCS) (labeled as SMR DB in photo) STM Board Top View - Lower Middle



## Digivance Street Coverage Solution (SCS) (labeled as SMR DB in photo) STM Board Top View - Lower Right



## Digivance Street Coverage Solution (SCS) STM Board Top View - Upper Right



#### Digivance Street Coverage Solution (SCS) STM Board Top View - Upper Middle



### Digivance Street Coverage Solution (SCS) (labeled as SMR DB in photo) STM Board Top View - Upper Left



## Digivance Street Coverage Solution (SCS) STM Board Full Bottom View



#### Digivance Street Coverage Solution (SCS) (labeled as SMR DB in photo) STM Board Bottom View - Lower Left



### Digivance Street Coverage Solution (SCS) (labeled as SMR DB in photo) STM Board Bottom View - Lower Middle



## Digivance Street Coverage Solution (SCS) (labeled as SMR DB in photo) STM Board Bottom View - Lower Right



# Digivance Street Coverage Solution (SCS) STM Board Bottom View - Upper Right



# Digivance Street Coverage Solution (SCS) STM Board Bottom View - Upper Middle



## Digivance Street Coverage Solution (SCS) STM Board Bottom View - Upper Left



Digivance Street Coverage Solution (SCS) Quadplexer (a.k.a. Power Monitor / Filter) Open Top View



Digivance Street Coverage Solution (SCS)
Quadplexer (a.k.a. Power Monitor / Filter)
Open Bottom View



#### Di