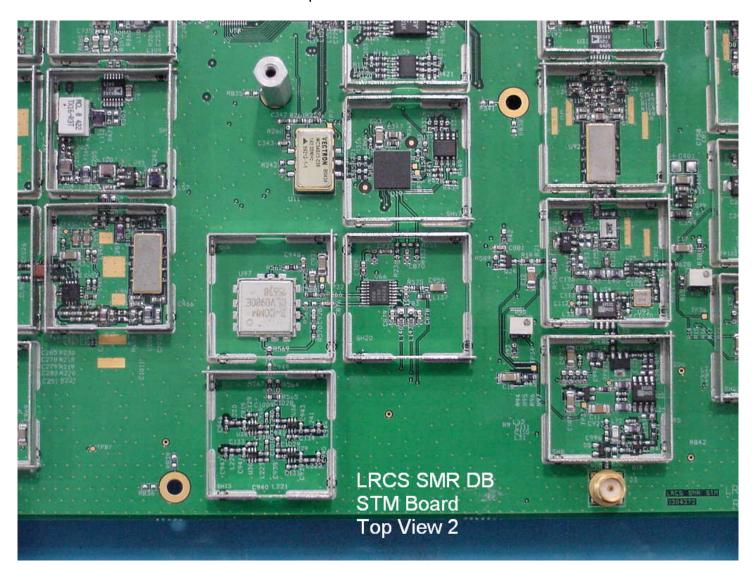

### Digivance Street Coverage Solution (SCS) (labeled as SMR DB in photo) STM Board Top View - Upper Left