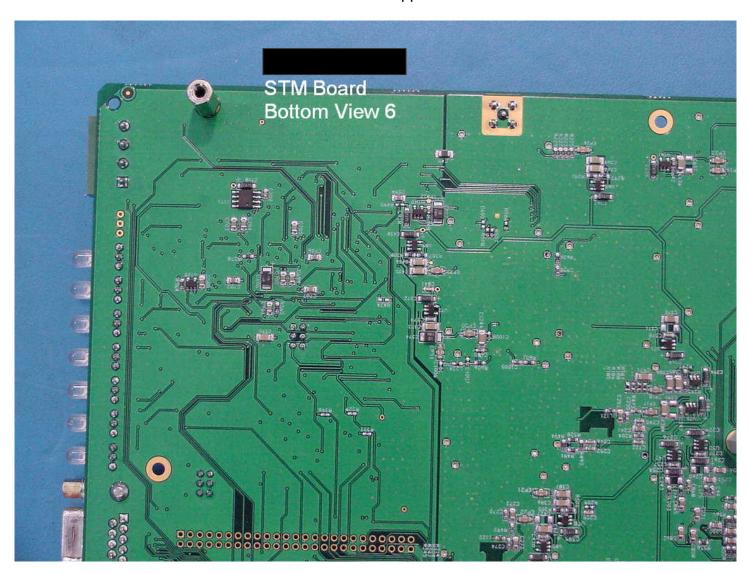

Board Top View - Upper Middle



### Digivance Street Coverage Solution (SCS) (labeled as SMR DB in photo) STM Board Top View - Upper Left



## Digivance Street Coverage Solution (SCS) STM Board Full Bottom View



#### Digivance Street Coverage Solution (SCS) (labeled as SMR DB in photo) STM Board Bottom View - Lower Left



### Digivance Street Coverage Solution (SCS) (labeled as SMR DB in photo) STM Board Bottom View - Lower Middle



## Digivance Street Coverage Solution (SCS) (labeled as SMR DB in photo) STM Board Bottom View - Lower Right



# Digivance Street Coverage Solution (SCS) STM Board Bottom View - Upper Right



# Digivance Street Coverage Solution (SCS) STM Board Bottom View - Upper Middle



## Digivance Street Coverage Solution (SCS) STM Board Bottom View - Upper Left



Digivance Street Coverage Solution (SCS) Quadplexer (a.k.a. Power Monitor / Filter) Open Top View



Digivance Street Coverage Solution (SCS)
Quadplexer (a.k.a. Power Monitor / Filter)
Open Bottom View



#### Digivance SCS Power Monitor Board Top View



#### Digivance SCS Power Monitor Board Bottom View