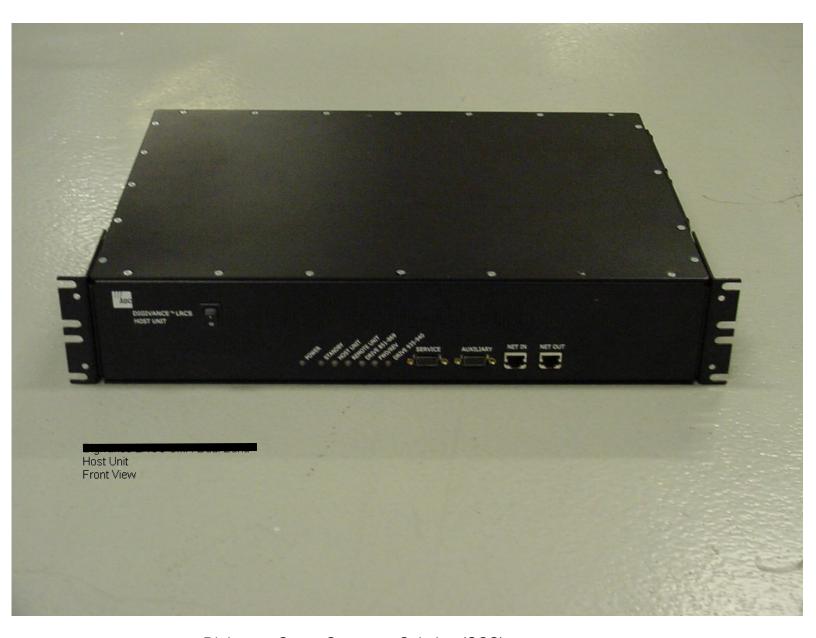

Digivance Street Coverage Solution (SCS) Host Unit Front View

Digivance Street Coverage Solution (SCS) Host Unit Left View

Digivance Street Coverage Solution (SCS) Host Unit Right View

Digivance Street Coverage Solution (SCS) Host Unit Rear View