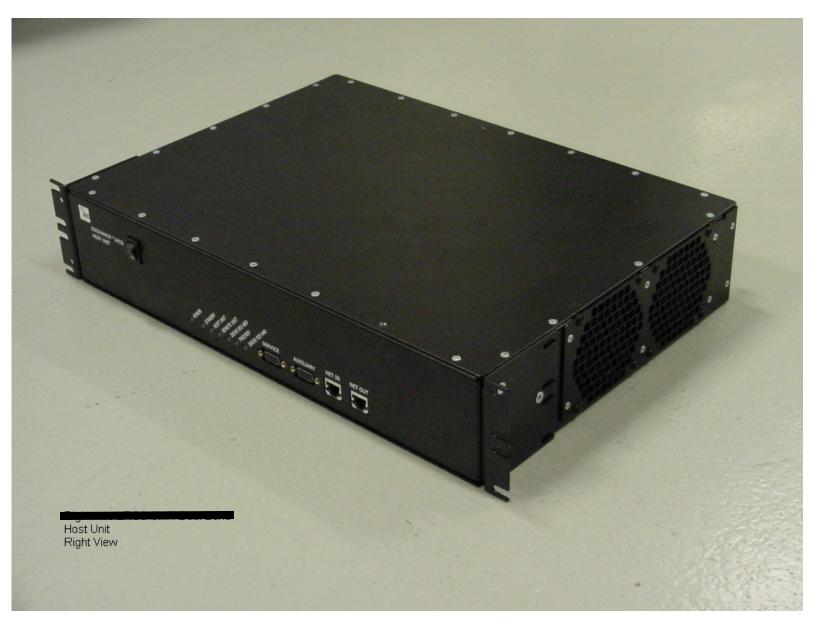

Digivance Street Coverage Solution (SCS) Host Unit Front View

Digivance Street Coverage Solution (SCS) Host Unit Left View

Digivance Street Coverage Solution (SCS) Host Unit Right View

Digivance Street Coverage Solution (SCS) Host Unit Rear View