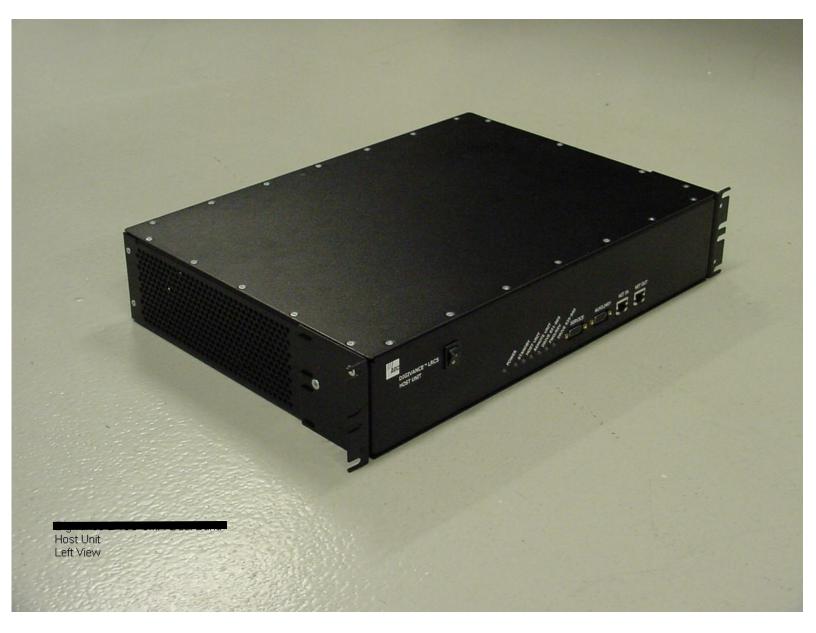

Digivance Street Coverage Solution (SCS) Host Unit Front View

Digivance Street Coverage Solution (SCS) Host Unit Left View

Digivance Street Coverage Solution (SCS) Host Unit Right View

Digivance Street Coverage Solution (SCS) Host Unit Rear View