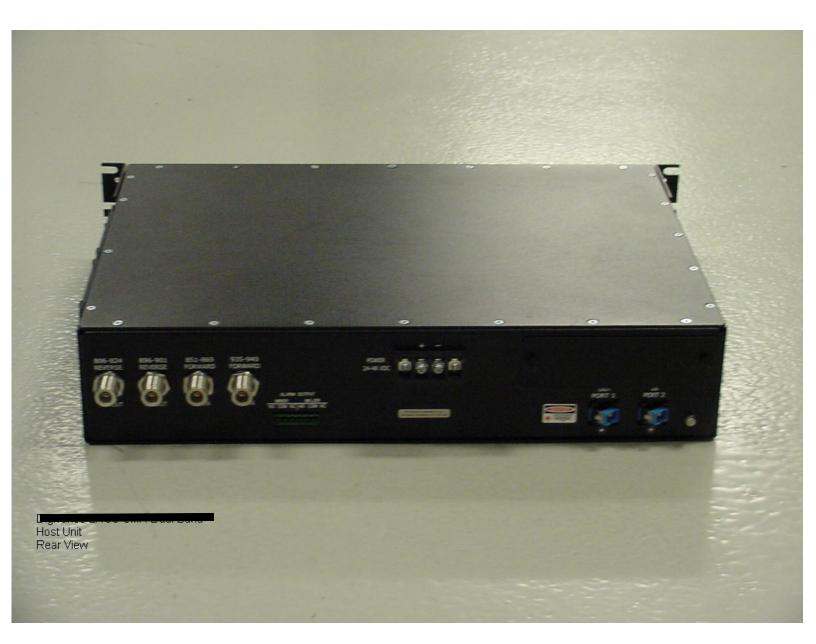

Digivance Street Coverage Solution (SCS) Host Unit Front View

Digivance Street Coverage Solution (SCS) Host Unit Left View

Digivance Street Coverage Solution (SCS) Host Unit Right View

Digivance Street Coverage Solution (SCS) Host Unit Rear View