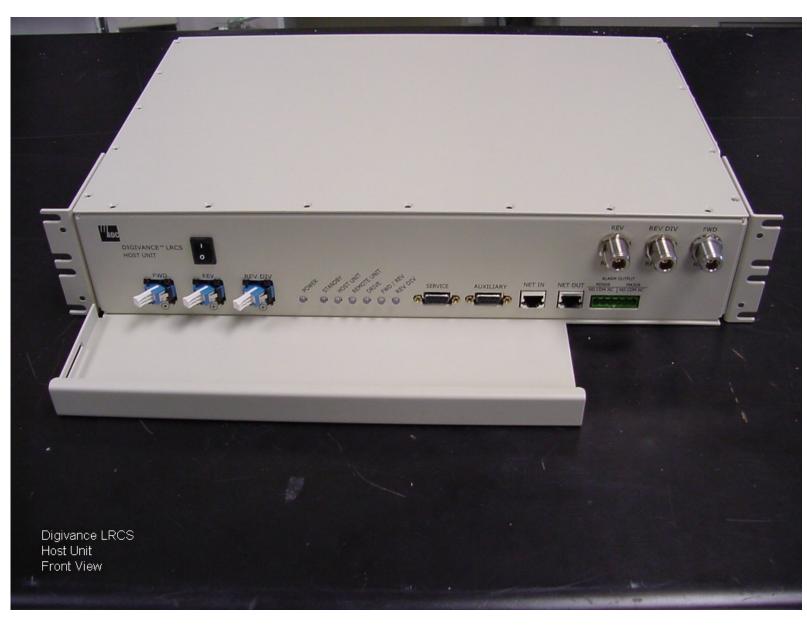

Digivance LRCS 1900 MHz Host Unit Front View

Digivance LRCS 1900 MHz Host Unit Left View

Digivance LRCS 1900 MHz Host Unit Right View

Digivance LRCS 1900 MHz Host Unit Rear View

Digivance LRCS 1900 MHz Host Unit Top View