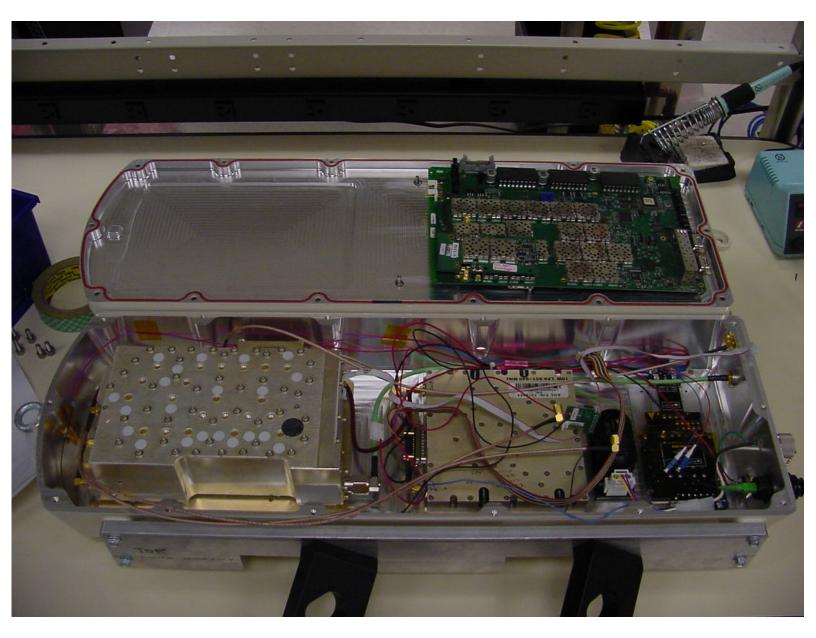

Digivance Street Coverage Solution Remote Unit Rear View

Digivance Street Coverage Solution Remote Unit Bottom View

Digivance Street Coverage Solution Remote Unit Open Top View

Digivance Street Coverage Solution Remote Unit Open Top View 2