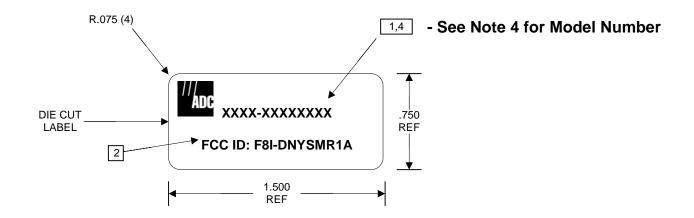

## **NOTES:**

- PRINTING TYPE: TRANSFER METHOD.
  COLOR: BLACK TEXT 8 PT ARIAL NON-BOLD
  LOCATED APPROXIMATELY AS SHOWN.
- PRINTING TYPE: TRANSFER METHOD.
  COLOR: BLACK TEXT 6 PT ARIAL NON-BOLD
  LOCATED APPROXIMATELY AS SHOWN.
- 3 MATERIAL: ADC PART NUMBER 1215140
- 4 DGVC-901000RU

| ADC | INFORMATION ON THIS DOCL<br>PROPRIETARY TO ADC AND SI<br>BE USED, COPIED, REPRODUC<br>DISCLOSED IN WHOLE OR IN<br>WITHOUT WRITTEN CONSENT | SCX - SMR FCC Identification Label |                      |        |         |          |
|-----|-------------------------------------------------------------------------------------------------------------------------------------------|------------------------------------|----------------------|--------|---------|----------|
|     |                                                                                                                                           | XX NA<br>XX NA                     | DRAWING NUMBER  None |        |         | A<br>REV |
|     | DO NOT SCALE DRAWING                                                                                                                      | ENGR. Mark                         | k F. Miska           | SIZE A | SHEET 1 | OF 1     |