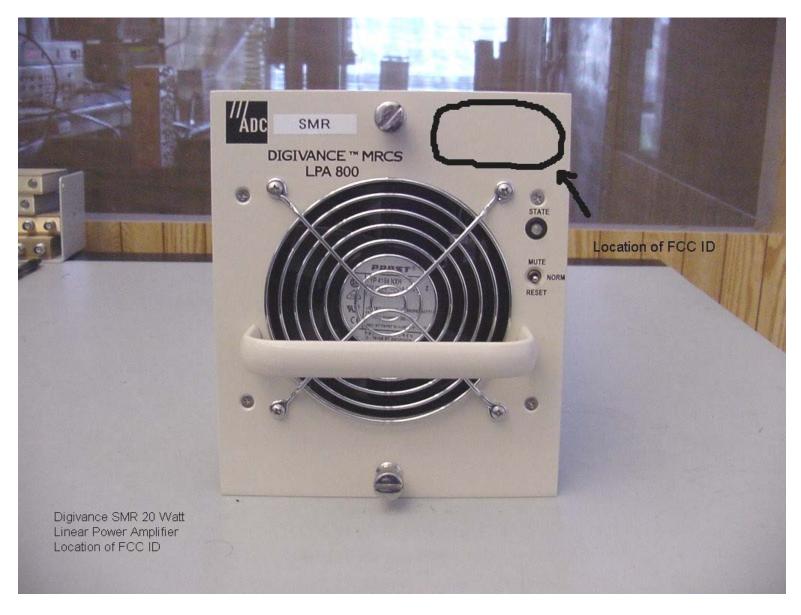

--------------------------------------------------------------------------------------------------------------------------------------------------------|----------------|--------------------------------------------------|--------|-----------|------|
|     |                                                                                                                                                              | (X NA<br>(X NA | DRAWING NUMBER None                              |        | A<br>REV  |      |
|     | DO NOT SCALE DRAWING                                                                                                                                         | ENGR. Mark     | k F. Miska                                       | SIZE A | SHEET 1 C | )F 1 |

## Location of Label: