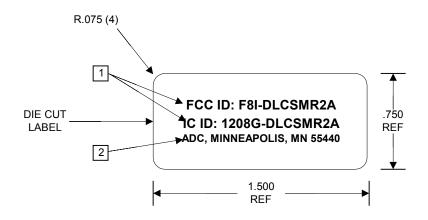

## **NOTES:**

- PRINTING TYPE: TRANSFER METHOD.
  COLOR: BLACK TEXT 8 PT ARIAL NON-BOLD
  LOCATED APPROXIMATELY AS SHOWN.
- PRINTING TYPE: TRANSFER METHOD.
  COLOR: BLACK TEXT 6 PT ARIAL NON-BOLD
  LOCATED APPROXIMATELY AS SHOWN.
- 3 MATERIAL: ADC PART NUMBER 1215140

| ADC | INFORMATION ON THIS DOCUMENT IS PROPRIETARY TO ADC AND SHALL NOT BE USED, COPIED, REPRODUCED OR DISCLOSED IN WHOLE OR IN PART WITHOUT WRITTEN CONSENT OF ADC |                | SMR 20 Watt System FCC / IC Identification Label |        |           |      |
|-----|--------------------------------------------------------------------------------------------------------------------------------------------------------------|----------------|--------------------------------------------------|--------|-----------|------|
|     |                                                                                                                                                              | (X NA<br>(X NA | DRAWING NUMBER None                              |        | A<br>REV  |      |
|     | DO NOT SCALE DRAWING                                                                                                                                         | ENGR. Mark     | k F. Miska                                       | SIZE A | SHEET 1 C | )F 1 |