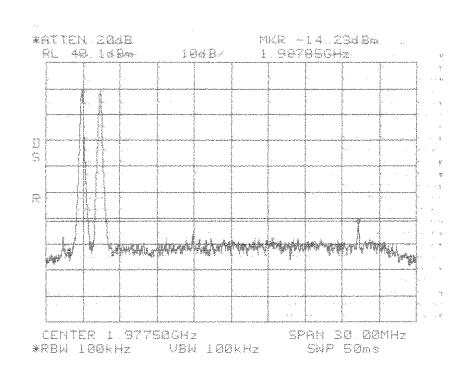

# Center: 1940.0 MHz Span: 25 MHz RBW/VBW: 100 kHz

Intermodulation Apart TDMA PCS 1900 MHz AD Band

Intermodulation Apart TDMA PCS 1900 MHz AD Band

Intermodulation Apart TDMA PCS 1900 MHz AD Band

Intermodulation Close Lower GSM PCS 1900 MHz AD Band

Intermodulation Close Lower GSM PCS 1900 MHz AD Band

Intermodulation

**PCS 1900 MHz** 

Close

Lower

AD Band

GSM

Test Report #: MN061117