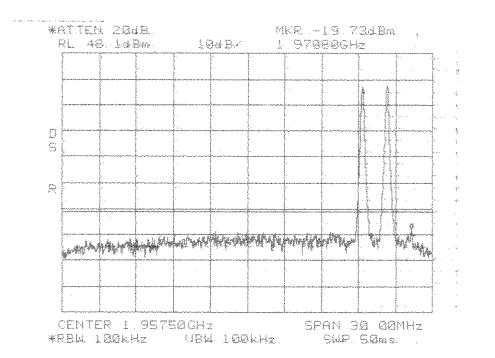

Intermodulation Close Upper TDMA PCS 1900 MHz DBE Band

Intermodulation Close Upper TDMA PCS 1900 MHz DBE Band

Intermodulation Apart TDMA PCS 1900 MHz DBE Band

# Intermodulation Apart TDMA PCS 1900 MHz DBE Band

Intermodulation Apart TDMA PCS 1900 MHz DBE Band

Intermodulation Close Lower GSM PCS 1900 MHz DBE Band

Intermodulation Close Lower GSM PCS 1900 MHz DBE Band