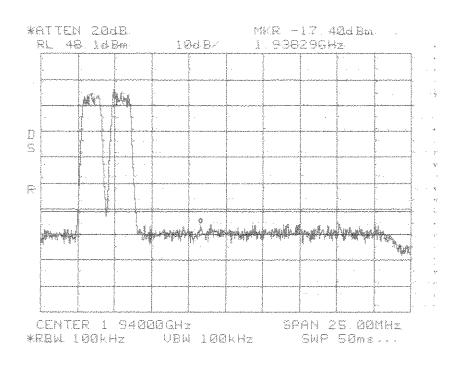

# Center: 1940.0 MHz Span: 25 MHz RBW/VBW: 100 kHz

Intermodulation Apart TDMA PCS 1900 MHz AD Band

Intermodulation Apart TDMA PCS 1900 MHz AD Band

Intermodulation Apart TDMA PCS 1900 MHz AD Band

Intermodulation Close Lower GSM PCS 1900 MHz AD Band

Intermodulation Close Lower GSM PCS 1900 MHz AD Band

Intermodulation

**PCS 1900 MHz** 

Close

Lower

AD Band

GSM

Test Report #: MN061117