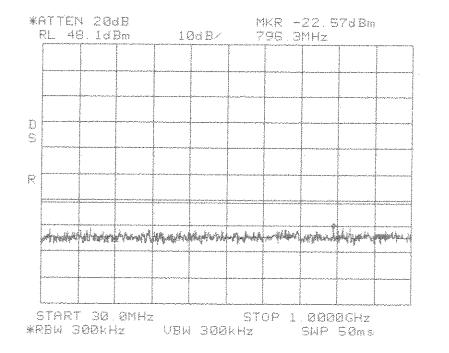

Intermodulation Close Lower CDMA PCS 1900 MHz AD Band

Intermodulation Close Upper CDMA **PCS 1900 MHz** AD Band

Span: 30 MHz to 1 GHz RBW/VBW: 300 kHz

Close

Intermodulation Close Upper CDMA PCS 1900 MHz AD Band