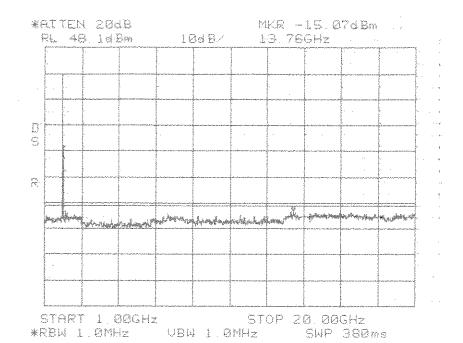

# Center: 1940.0 MHz Span: 25 MHz RBW/VBW: 100 kHz

Intermodulation Apart TDMA PCS 1900 MHz AD Band





Intermodulation Apart TDMA PCS 1900 MHz AD Band



Intermodulation Apart TDMA PCS 1900 MHz AD Band



Intermodulation Close Lower GSM PCS 1900 MHz AD Band





Intermodulation Close Lower GSM PCS 1900 MHz AD Band

Intermodulation

**PCS 1900 MHz** 

Close

Lower

AD Band

GSM



Test Report #: MN061117

Center: 1940.0 MHz Span: 25 MHz RBW/VBW: 100 kHz

Intermodulation Close Upper GSM PCS 1900 MHz AD Band





Intermodulation Close Upper GSM PCS 1900 MHz AD Band



Intermodulation Close Upper GSM PCS 1900 MHz AD Band

Center: 1940.0 MHz Span: 25 MHz RBW/VBW: 100 kHz



Intermodulation Apart GSM PCS 1900 MHz AD Band



# Intermodulation Apart GSM PCS 1900 MHz AD Band



Intermodulation Apart GSM PCS 1900 MHz AD Band

Center: 1940.0 MHz Span: 25 MHz RBW/VBW: 100 kHz

Intermodulation Close Lower CDMA PCS 1900 MHz AD Band





Intermodulation Close Lower CDMA PCS 1900 MHz AD Band



Intermodulation Close Lower CDMA PCS 1900 MHz AD Band



Intermodulation Close Upper CDMA **PCS 1900 MHz** AD Band





Span: 30 MHz to 1 GHz RBW/VBW: 300 kHz

Close



Intermodulation Cl