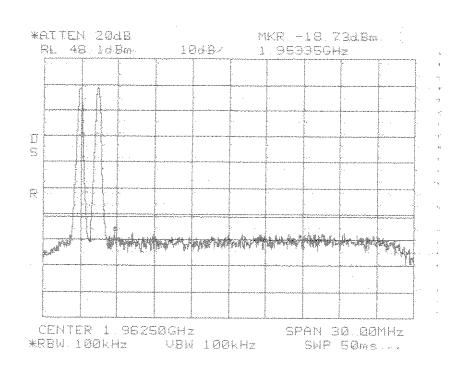

# Center: 1940.0 MHz Span: 25 MHz RBW/VBW: 100 kHz

Intermodulation Apart TDMA PCS 1900 MHz AD Band

Intermodulation Apart TDMA PCS 1900 MHz AD Band

Intermodulation Apart TDMA PCS 1900 MHz AD Band

Intermodulation Close Lower GSM PCS 1900 MHz AD Band

Intermodulation Close Lower GSM PCS 1900 MHz AD Band

Intermodulation

**PCS 1900 MHz** 

Close

Lower

AD Band

GSM

Test Report #: MN061117