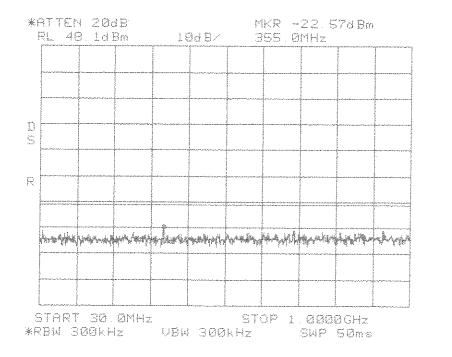

Intermodulation Close Lower CDMA PCS 1900 MHz AD Band

Intermodulation Close Upper CDMA **PCS 1900 MHz** AD Band

Span: 30 MHz to 1 GHz RBW/VBW: 300 kHz

Close

Intermodulation Close Upper CDMA PCS 1900 MHz AD Band