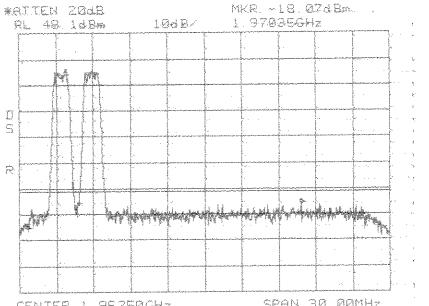

Center: 1940.0 MHz Span: 25 MHz RBW/VBW: 100 kHz

Intermodulation Close Upper GSM PCS 1900 MHz AD Band

Intermodulation Close Upper GSM PCS 1900 MHz AD Band

Intermodulation Close Upper GSM PCS 1900 MHz AD Band