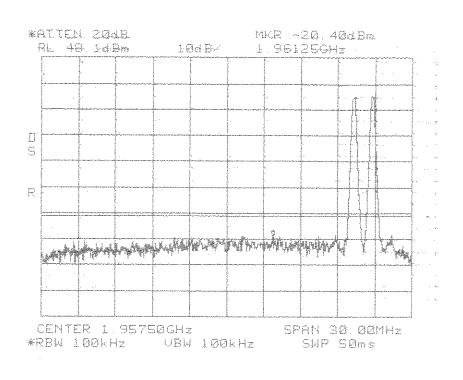

# Intermodulation Apart GSM PCS 1900 MHz AD Band

Intermodulation Apart GSM PCS 1900 MHz AD Band

Center: 1940.0 MHz Span: 25 MHz RBW/VBW: 100 kHz

Intermodulation Close Lower CDMA PCS 1900 MHz AD Band

Intermodulation Close Lower CDMA PCS 1900 MHz AD Band

Intermodulation Close Lower CDMA PCS 1900 MHz AD Band

Intermodulation Close Upper CDMA **PCS 1900 MHz** AD Band

Span: 30 MHz to 1 GHz RBW/VBW: 300 kHz

Close

Intermodulation Close Upper CDMA PCS 1900 MHz AD Band