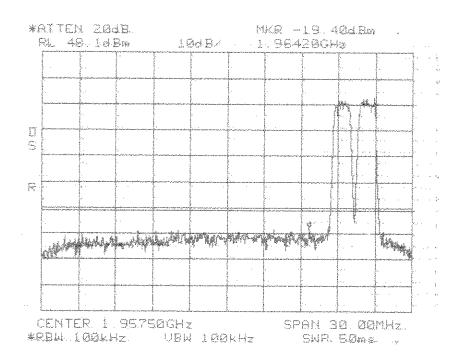

# Center: 1940.0 MHz Span: 25 MHz RBW/VBW: 100 kHz

Intermodulation Apart TDMA PCS 1900 MHz AD Band

Intermodulation Apart TDMA PCS 1900 MHz AD Band

Intermodulation Apart TDMA PCS 1900 MHz AD Band

Intermodulation Close Lower GSM PCS 1900 MHz AD Band

Intermodulation Close Lower GSM PCS 1900 MHz AD Band

Intermodulation

**PCS 1900 MHz** 

Close

Lower

AD Band

GSM

Test Report #: MN061117