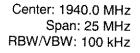

Center: 1940.0 MHz Span: 25 MHz RBW/VBW: 100 kHz

Intermodulation Close Upper GSM PCS 1900 MHz AD Band

Intermodulation Close Upper GSM PCS 1900 MHz AD Band

Intermodulation Close Upper GSM PCS 1900 MHz AD Band