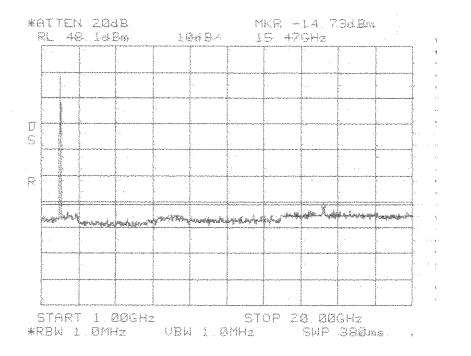

# Center: 1940.0 MHz Span: 25 MHz RBW/VBW: 100 kHz

Intermodulation Apart TDMA PCS 1900 MHz AD Band

Intermodulation Apart TDMA PCS 1900 MHz AD Band

Intermodulation Apart TDMA PCS 1900 MHz AD Band

Intermodulation Close Lower GSM PCS 1900 MHz AD Band

Intermodulation Close Lower GSM PCS 1900 MHz AD Band

Intermodulation

**PCS 1900 MHz** 

Close

Lower

AD Band

GSM

Test Report #: MN061117