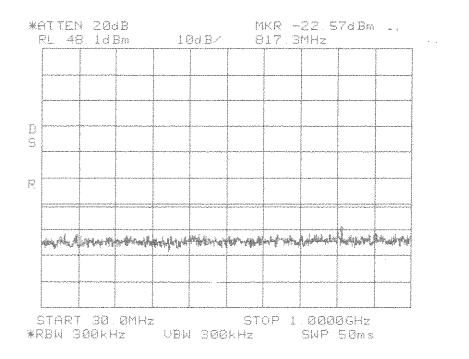

Intermodulation Close Lower CDMA PCS 1900 MHz AD Band

Intermodulation Close Upper CDMA **PCS 1900 MHz** AD Band

Span: 30 MHz to 1 GHz RBW/VBW: 300 kHz

Close

Intermodulation Close Upper CDMA PCS 1900 MHz AD Band