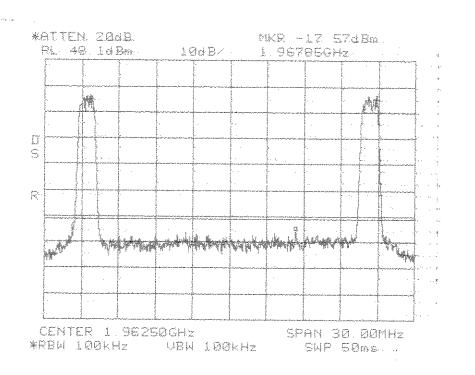

Center: 1940.0 MHz Span: 25 MHz RBW/VBW: 100 kHz

Intermodulation Close Upper GSM PCS 1900 MHz AD Band

Intermodulation Close Upper GSM PCS 1900 MHz AD Band

Intermodulation Close Upper GSM PCS 1900 MHz AD Band