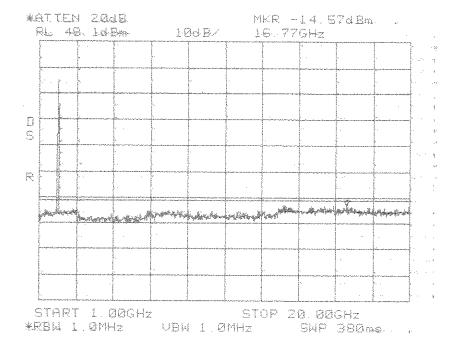

|                                       |                                                                                                                      |              |

----

Intermodulation Close Upper GSM PCS 1900 MHz DBE Band





Intermodulation Close Upper GSM PCS 1900 MHz DBE Band





Test Report #: MN061117

Intermodulation Apart GSM PCS 1900 MHz DBE Band





Intermodulation Apart GSM PCS 1900 MHz DBE Band

|   | 1997<br>                | 3 A             | 3 14<br> -