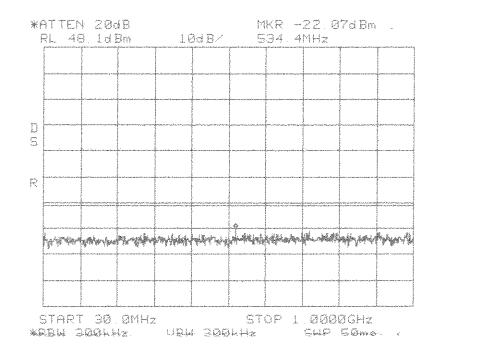

Intermodulation Close Lower CDMA PCS 1900 MHz AD Band

Intermodulation Close Upper CDMA **PCS 1900 MHz** AD Band

Span: 30 MHz to 1 GHz RBW/VBW: 300 kHz

Close

Intermodulation Close Upper CDMA PCS 1900 MHz AD Band