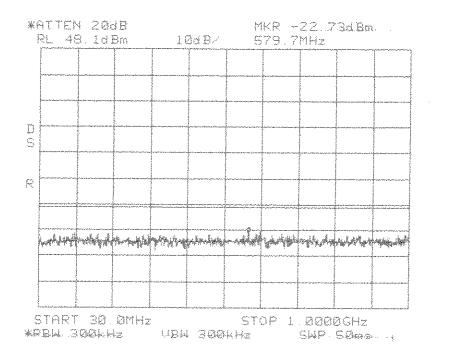

Intermodulation Close Lower CDMA PCS 1900 MHz AD Band

Intermodulation Close Upper CDMA **PCS 1900 MHz** AD Band

Span: 30 MHz to 1 GHz RBW/VBW: 300 kHz

Close

Intermodulation Close Upper CDMA PCS 1900 MHz AD Band