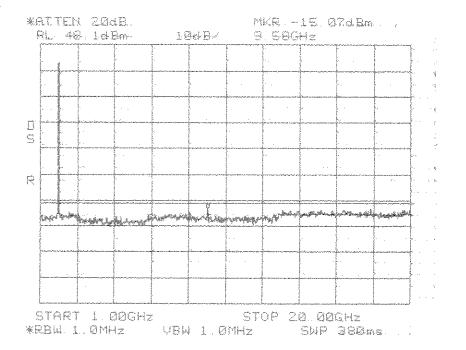

# Center: 1940.0 MHz Span: 25 MHz RBW/VBW: 100 kHz

Intermodulation Apart TDMA PCS 1900 MHz AD Band





Intermodulation Apart TDMA PCS 1900 MHz AD Band



Intermodulation Apart TDMA PCS 1900 MHz AD Band



Intermodulation Close Lower GSM PCS 1900 MHz AD Band





Intermodulation Close Lower GSM PCS 1900 MHz AD Band

Intermodulation

**PCS 1900 MHz** 

Close

Lower

AD Band

GSM



Test Report #: MN061117

Center: 1940.0 MHz Span: 25 MHz RBW/VBW: 100 kHz

Intermodulation Close Upper GSM PCS 1900 MHz AD Band





Intermodulation Close Upper GSM PCS 1900 MHz AD Band



Intermodulation Close Upper GSM PCS 1900 MHz AD Band

Center: 1940.0 MHz Span: 25 MHz RBW/VBW: 100 kHz



Intermodulation Apart GSM PCS 1900 MHz AD Band



# Intermodulation Apart GSM PCS 1900 MHz AD Band



Intermodulation Apart GSM PCS 1900 MHz AD Band

Center: 1940.0 MHz Span: 25 MHz RBW/VBW: 100 kHz

Intermodulation Close Lower CDMA PCS 1900 MHz AD Band





Intermodulation