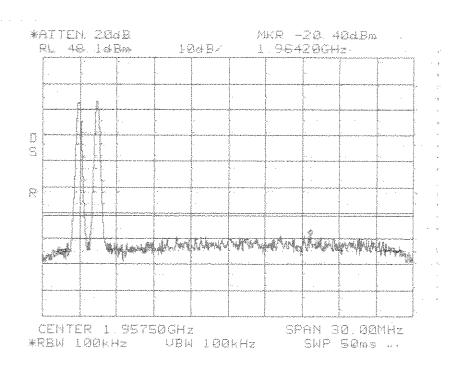

Center: 1940.0 MHz Span: 25 MHz RBW/VBW: 100 kHz

Intermodulation Close Upper GSM PCS 1900 MHz AD Band

Intermodulation Close Upper GSM PCS 1900 MHz AD Band

Intermodulation Close Upper GSM PCS 1900 MHz AD Band