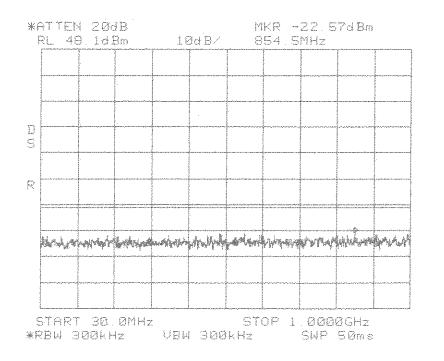

Intermodulation Close Lower CDMA PCS 1900 MHz AD Band

Intermodulation Close Upper CDMA **PCS 1900 MHz** AD Band

Span: 30 MHz to 1 GHz RBW/VBW: 300 kHz

Close

Intermodulation Close Upper CDMA PCS 1900 MHz AD Band