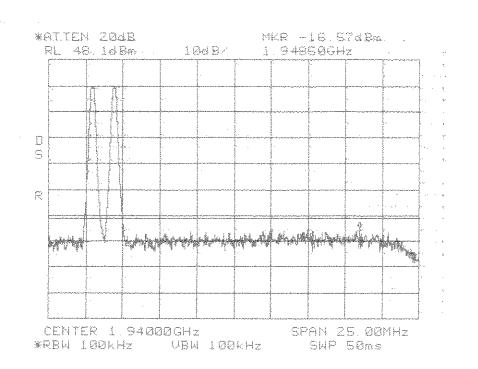

# Center: 1940.0 MHz Span: 25 MHz RBW/VBW: 100 kHz

Intermodulation Apart TDMA PCS 1900 MHz AD Band

Intermodulation Apart TDMA PCS 1900 MHz AD Band

Intermodulation Apart TDMA PCS 1900 MHz AD Band

Intermodulation Close Lower GSM PCS 1900 MHz AD Band

Intermodulation Close Lower GSM PCS 1900 MHz AD Band

Intermodulation

**PCS 1900 MHz** 

Close

Lower

AD Band

GSM

Test Report #: MN061117