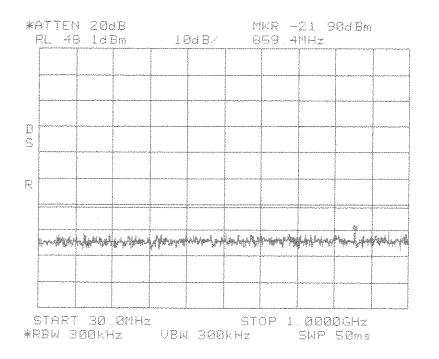

Center: 1940.0 MHz Span: 25 MHz RBW/VBW: 100 kHz

Intermodulation Apart GSM PCS 1900 MHz AD Band

# Intermodulation Apart GSM PCS 1900 MHz AD Band

Intermodulation Apart GSM PCS 1900 MHz AD Band

Center: 1940.0 MHz Span: 25 MHz RBW/VBW: 100 kHz

Intermodulation Close Lower CDMA PCS 1900 MHz AD Band

Intermodulation Close Lower CDMA PCS 1900 MHz AD Band