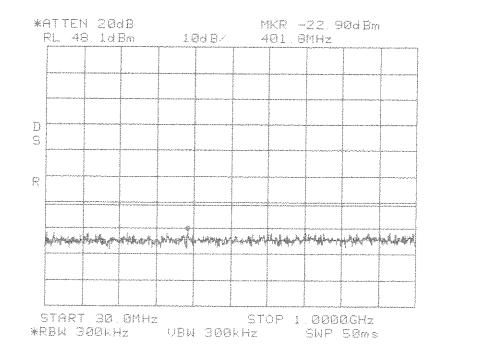

Intermodulation Close Lower CDMA PCS 1900 MHz AD Band

Intermodulation Close Upper CDMA **PCS 1900 MHz** AD Band

Span: 30 MHz to 1 GHz RBW/VBW: 300 kHz

Close

Intermodulation Close Upper CDMA PCS 1900 MHz AD Band