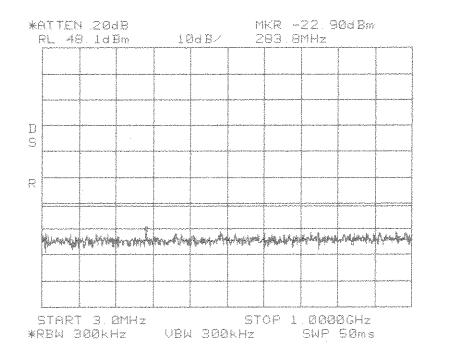

Intermodulation Close Lower CDMA PCS 1900 MHz AD Band

Intermodulation Close Upper CDMA **PCS 1900 MHz** AD Band

Span: 30 MHz to 1 GHz RBW/VBW: 300 kHz

Close

Intermodulation Close Upper CDMA PCS 1900 MHz AD Band