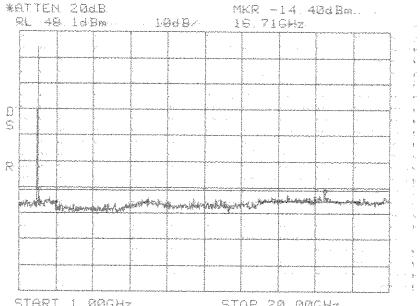

Center: 1940.0 MHz Span: 25 MHz RBW/VBW: 100 kHz

Intermodulation Apart GSM PCS 1900 MHz AD Band

# Intermodulation Apart GSM PCS 1900 MHz AD Band

Intermodulation Apart GSM PCS 1900 MHz AD Band

Center: 1940.0 MHz Span: 25 MHz RBW/VBW: 100 kHz

Intermodulation Close Lower CDMA PCS 1900 MHz AD Band

Intermodulation Close Lower CDMA PCS 1900 MHz AD Band