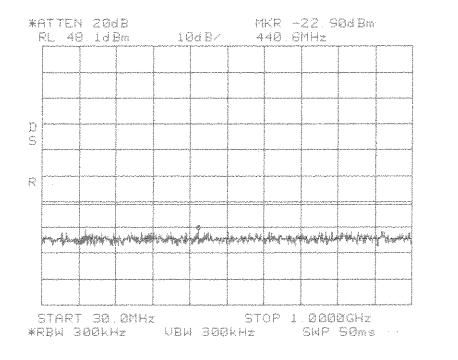

Intermodulation Close Lower CDMA PCS 1900 MHz AD Band

Intermodulation Close Upper CDMA **PCS 1900 MHz** AD Band

Span: 30 MHz to 1 GHz RBW/VBW: 300 kHz

Close

Intermodulation Close Upper CDMA PCS 1900 MHz AD Band