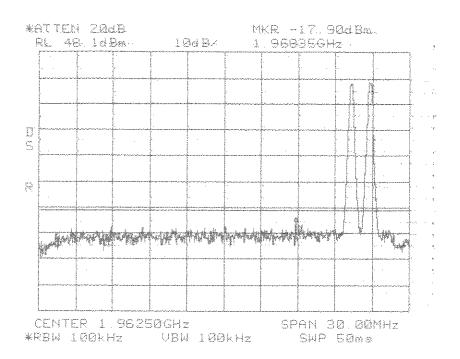

Center: 1940.0 MHz Span: 25 MHz RBW/VBW: 100 kHz

Intermodulation Close Upper GSM PCS 1900 MHz AD Band

Intermodulation Close Upper GSM PCS 1900 MHz AD Band

Intermodulation Close Upper GSM PCS 1900 MHz AD Band