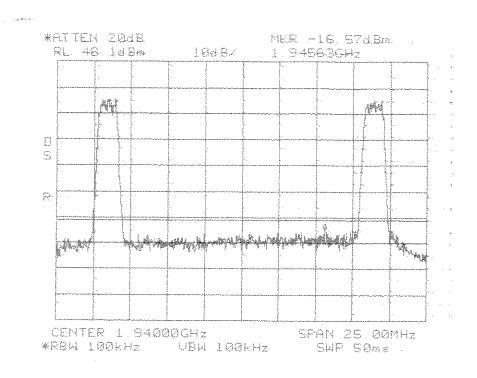

# Center: 1940.0 MHz Span: 25 MHz RBW/VBW: 100 kHz

Intermodulation Apart TDMA PCS 1900 MHz AD Band

Intermodulation Apart TDMA PCS 1900 MHz AD Band

Intermodulation Apart TDMA PCS 1900 MHz AD Band

Intermodulation Close Lower GSM PCS 1900 MHz AD Band

Intermodulation Close Lower GSM PCS 1900 MHz AD Band

Intermodulation

**PCS 1900 MHz** 

Close

Lower

AD Band

GSM

Test Report #: MN061117