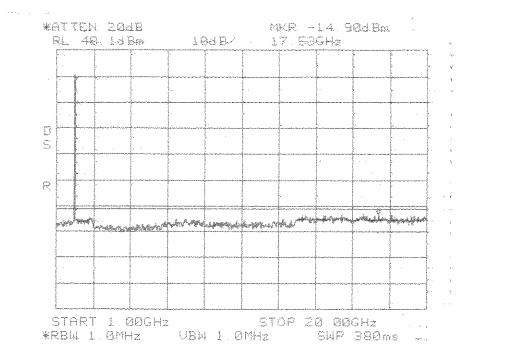

Center: 1940.0 MHz Span: 25 MHz RBW/VBW: 100 kHz

Intermodulation Apart GSM PCS 1900 MHz AD Band

# Intermodulation Apart GSM PCS 1900 MHz AD Band

Intermodulation Apart GSM PCS 1900 MHz AD Band

Center: 1940.0 MHz Span: 25 MHz RBW/VBW: 100 kHz

Intermodulation Close Lower CDMA PCS 1900 MHz AD Band

Intermodulation Close Lower CDMA PCS 1900 MHz AD Band