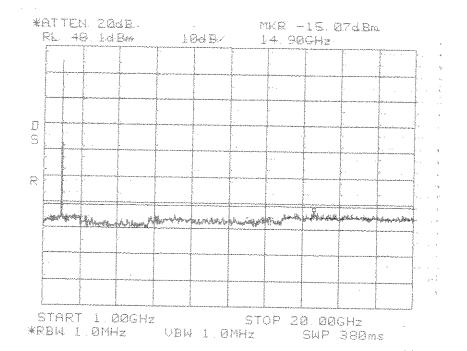

## Center: 1940.0 MHz Span: 25 MHz RBW/VBW: 100 kHz

Intermodulation Apart CDMA PCS 1900 MHz AD Band

# Intermodulation Apart CDMA PCS 1900 MHz AD Band

Intermodulation Apart CDMA PCS 1900 MHz AD Band

Test Report #: MN061117

Intermodulation Close Lower TDMA PCS 1900 MHz DBE Band

Intermodulation Close Lower TDMA PCS 1900 MHz DBE Band