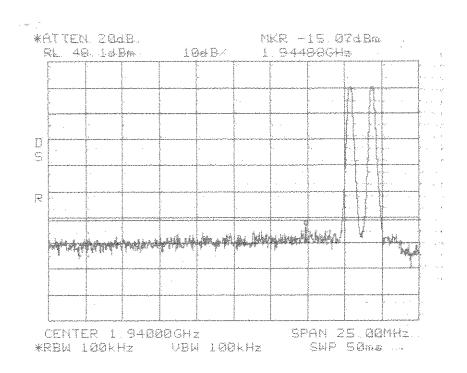

Center: 1940.0 MHz Span: 25 MHz RBW/VBW: 100 kHz

Intermodulation Close Upper GSM PCS 1900 MHz AD Band

Intermodulation Close Upper GSM PCS 1900 MHz AD Band

Intermodulation Close Upper GSM PCS 1900 MHz AD Band