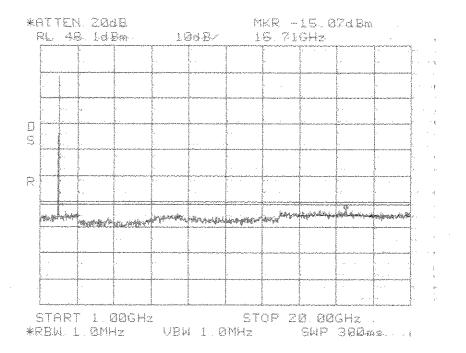

|                                                                                                                 |    |                                        |                                                                                                  |                            |             |                                        |                                          |

Intermodulation Apart GSM PCS 1900 MHz DBE Band

. . . . . . . . . . . . . .

Intermodulation Close Lower CDMA PCS 1900 MHz DBE Band





Intermodulation Close Lower CDMA PCS 1900 MHz DBE Band



Intermodulation Close Lower CDMA PCS 1900 MHz DBE Band

Intermodulation Close Upper CDMA PCS 1900 MHz DBE Band





Intermodulation Close Upper CDMA PCS 1900 MHz DBE Band



Intermodulation Close Upper CDMA PCS 1900 MHz DBE Band



Intermodulation Apart CDMA PCS 1900 MHz DBE Band



Intermodulation Apart CDMA PCS 1900 MHz DBE Band



Intermodulation Apart CDMA PCS 1900 MHz DBE Band

Intermodulation Close Lower TDMA PCS 1900 MHz BEF Band





Intermodulation Close Lower TDMA PCS 1900 MHz BEF Band

| RL_