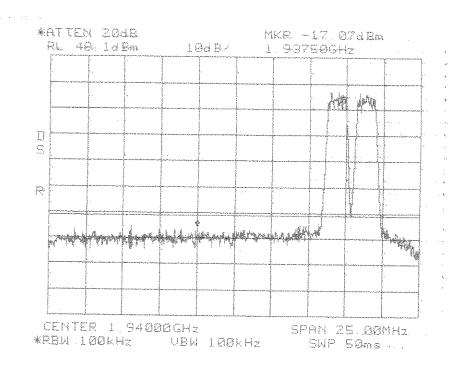

Intermodulation Close Lower CDMA PCS 1900 MHz AD Band

Intermodulation Close Upper CDMA **PCS 1900 MHz** AD Band

Span: 30 MHz to 1 GHz RBW/VBW: 300 kHz

Close

Intermodulation Close Upper CDMA PCS 1900 MHz AD Band