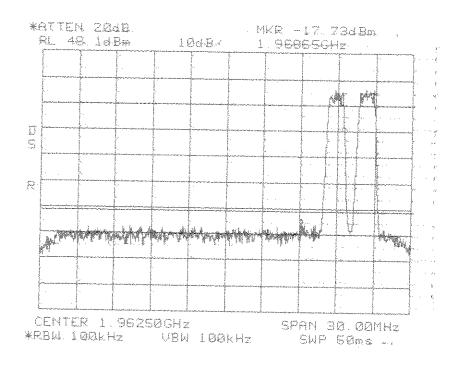

Center: 1940.0 MHz Span: 25 MHz RBW/VBW: 100 kHz

Intermodulation Apart GSM PCS 1900 MHz AD Band

# Intermodulation Apart GSM PCS 1900 MHz AD Band

Intermodulation Apart GSM PCS 1900 MHz AD Band

Center: 1940.0 MHz Span: 25 MHz RBW/VBW: 100 kHz

Intermodulation Close Lower CDMA PCS 1900 MHz AD Band

Intermodulation Close Lower CDMA PCS 1900 MHz AD Band