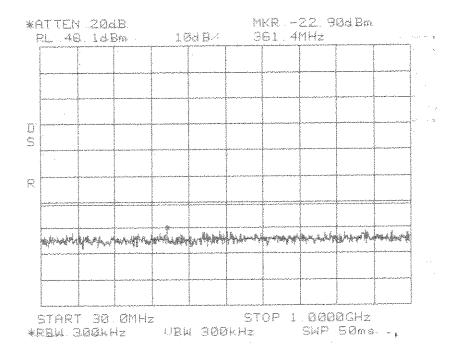

Intermodulation Close Lower CDMA PCS 1900 MHz AD Band

Intermodulation Close Upper CDMA **PCS 1900 MHz** AD Band

Span: 30 MHz to 1 GHz RBW/VBW: 300 kHz

Close

Intermodulation Close Upper CDMA PCS 1900 MHz AD Band