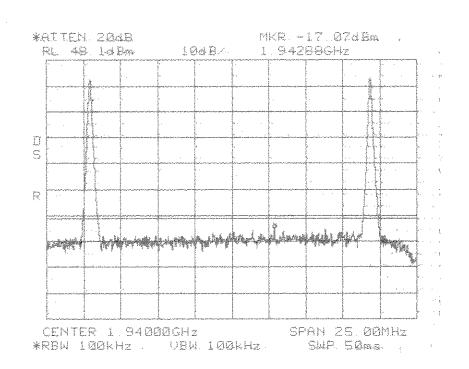

# Center: 1940.0 MHz Span: 25 MHz RBW/VBW: 100 kHz

Intermodulation Apart TDMA PCS 1900 MHz AD Band

Intermodulation Apart TDMA PCS 1900 MHz AD Band

Intermodulation Apart TDMA PCS 1900 MHz AD Band

Intermodulation Close Lower GSM PCS 1900 MHz AD Band

Intermodulation Close Lower GSM PCS 1900 MHz AD Band

Intermodulation

**PCS 1900 MHz** 

Close

Lower

AD Band

GSM

Test Report #: MN061117