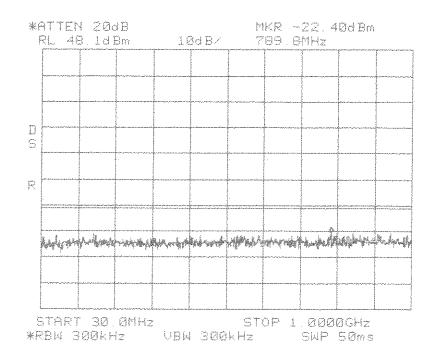

Intermodulation Close Lower CDMA PCS 1900 MHz AD Band

Intermodulation Close Upper CDMA **PCS 1900 MHz** AD Band

Span: 30 MHz to 1 GHz RBW/VBW: 300 kHz

Close

Intermodulation Close Upper CDMA PCS 1900 MHz AD Band

## Center: 1940.0 MHz Span: 25 MHz RBW/VBW: 100 kHz

Intermodulation Apart CDMA PCS 1900 MHz AD Band