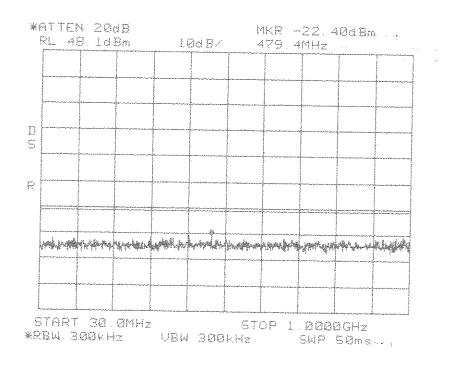

Intermodulation Close Lower CDMA PCS 1900 MHz AD Band

Intermodulation Close Upper CDMA **PCS 1900 MHz** AD Band

Span: 30 MHz to 1 GHz RBW/VBW: 300 kHz

Close

Intermodulation Close Upper CDMA PCS 1900 MHz AD Band