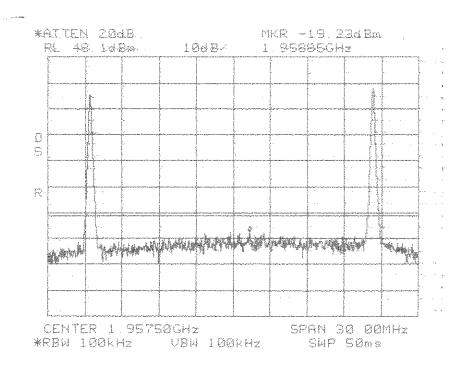

Center: 1940.0 MHz Span: 25 MHz RBW/VBW: 100 kHz

Intermodulation Apart GSM PCS 1900 MHz AD Band

# Intermodulation Apart GSM PCS 1900 MHz AD Band

Intermodulation Apart GSM PCS 1900 MHz AD Band

Center: 1940.0 MHz Span: 25 MHz RBW/VBW: 100 kHz

Intermodulation Close Lower CDMA PCS 1900 MHz AD Band

Intermodulation Close Lower CDMA PCS 1900 MHz AD Band