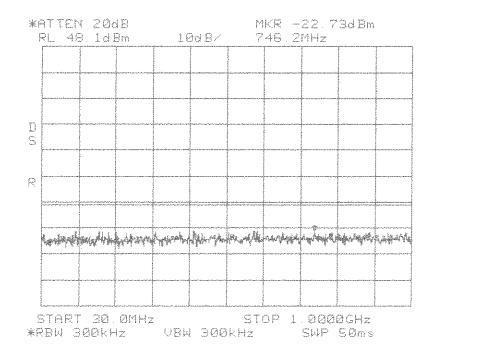

Intermodulation Close Lower CDMA PCS 1900 MHz AD Band

Intermodulation Close Upper CDMA **PCS 1900 MHz** AD Band

Span: 30 MHz to 1 GHz RBW/VBW: 300 kHz

Close

Intermodulation Close Upper CDMA PCS 1900 MHz AD Band