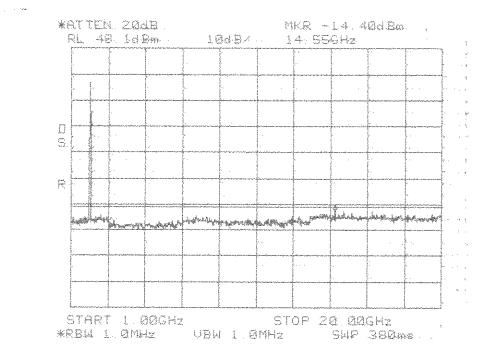

# Intermodulation Apart TDMA PCS 1900 MHz DBE Band

Intermodulation Apart TDMA PCS 1900 MHz DBE Band

Intermodulation Close Lower GSM PCS 1900 MHz DBE Band

Intermodulation Close Lower GSM PCS 1900 MHz DBE Band

----

Intermodulation Close Upper GSM PCS 1900 MHz DBE Band

Intermodulation Close Upper GSM PCS 1900 MHz DBE Band

Test Report #: MN061117

Intermodulation Apart GSM PCS 1900 MHz DBE Band

Intermodulation Apart GSM PCS 1900 MHz DBE Band