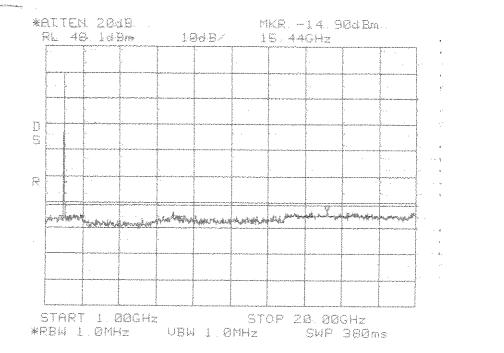

# Intermodulation Apart CDMA PCS 1900 MHz AD Band

Intermodulation Apart CDMA PCS 1900 MHz AD Band

Test Report #: MN061117

Intermodulation Close Lower TDMA PCS 1900 MHz DBE Band

Intermodulation Close Lower TDMA PCS 1900 MHz DBE Band