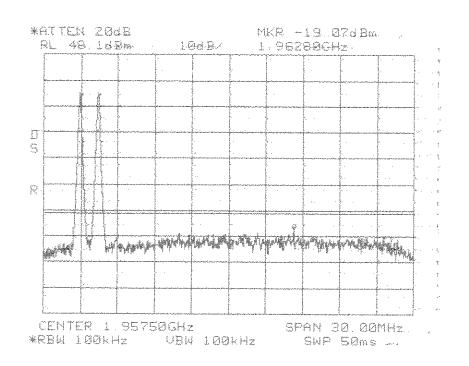

Center: 1940.0 MHz Span: 25 MHz RBW/VBW: 100 kHz

Intermodulation Close Upper GSM PCS 1900 MHz AD Band

Intermodulation Close Upper GSM PCS 1900 MHz AD Band

Intermodulation Close Upper GSM PCS 1900 MHz AD Band