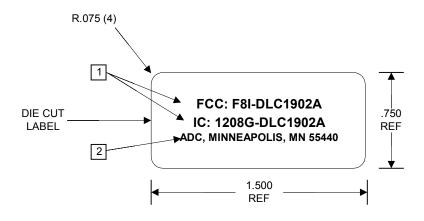

## NOTES:

3 MATERIAL: ADC PART NUMBER 1215140

| <b>ADC</b> | INFORMATION ON THIS DOCUMENT IS<br>PROPRIETARY TO ADC AND SHALL NOT<br>BE USED, COPIED, REPRODUCED OR<br>DISCLOSED IN WHOLE OR IN PART<br>WITHOUT WRITTEN CONSENT OF ADC | TITLE<br>1900 MHz 20 Watt<br>FCC / IC Identification Label |
|------------|--------------------------------------------------------------------------------------------------------------------------------------------------------------------------|------------------------------------------------------------|
|            | TOLERANCE UNLESS.XXNAOTHERWISE SPECIFIED.XXNA                                                                                                                            | DRAWING NUMBER A<br>None REV                               |
|            | DO NOT SCALE DRAWING ENGR. Ma                                                                                                                                            | rk F. Miska SIZE A SHEET 1 OF 1                            |