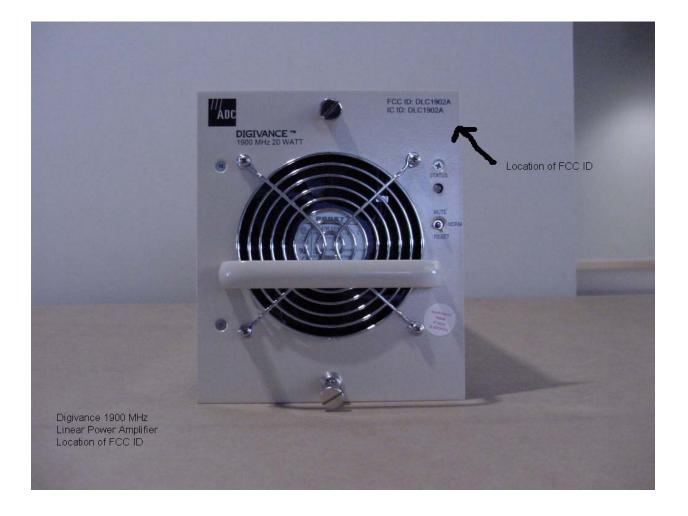

## NOTES:

3 MATERIAL: ADC PART NUMBER 1215140

| <b>ADC</b> | INFORMATION ON THIS DOCUMENT IS<br>PROPRIETARY TO ADC AND SHALL NOT<br>BE USED, COPIED, REPRODUCED OR<br>DISCLOSED IN WHOLE OR IN PART<br>WITHOUT WRITTEN CONSENT OF ADC | TITLE<br>1900 MHz 20 Watt<br>FCC / IC Identification Label |
|------------|--------------------------------------------------------------------------------------------------------------------------------------------------------------------------|------------------------------------------------------------|
|            | TOLERANCE UNLESS.XXNAOTHERWISE SPECIFIED.XXNA                                                                                                                            | DRAWING NUMBER A<br>None REV                               |
|            | DO NOT SCALE DRAWING ENGR. Ma                                                                                                                                            | rk F. Miska SIZE A SHEET 1 OF 1                            |