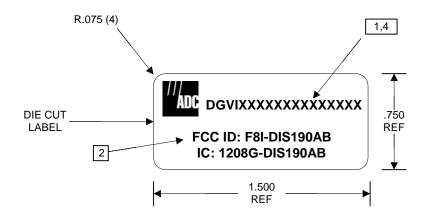

## **NOTES:**

- PRINTING TYPE: TRANSFER METHOD.
  COLOR: BLACK TEXT 8 PT ARIAL NON-BOLD
  LOCATED APPROXIMATELY AS SHOWN.
- PRINTING TYPE: TRANSFER METHOD.
  COLOR: BLACK TEXT 6 PT ARIAL NON-BOLD
  LOCATED APPROXIMATELY AS SHOWN.
- 3 MATERIAL: ADC PART NUMBER 1215140
- 4 DGVIR3300000000000 Digital Remote Unit

| //<br>ADC | INFORMATION ON THIS DOCU<br>PROPRIETARY TO ADC AND S<br>BE USED, COPIED, REPRODUC<br>DISCLOSED IN WHOLE OR IN<br>WITHOUT WRITTEN CONSENT | ICS 1900 MHz FCC / IC Identification Label |            |                |         |          |
|-----------|------------------------------------------------------------------------------------------------------------------------------------------|--------------------------------------------|------------|----------------|---------|----------|
|           |                                                                                                                                          | XX NA<br>XX NA                             | DRAWING I  | NUMBER<br>None |         | A<br>REV |
|           | DO NOT SCALE DRAWING                                                                                                                     | ENGR. Mark                                 | k F. Miska | SIZE A         | SHEET 1 | OF 1     |