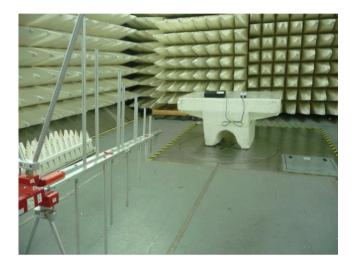

Photograph No.1
Setup for spurious field strength measurements in anechoic chamber from 9 kHz to 30 MHz

Photograph No.2
Setup for carrier and spurious emissions measurements in anechoic chamber from 30 MHz to 1 GHz