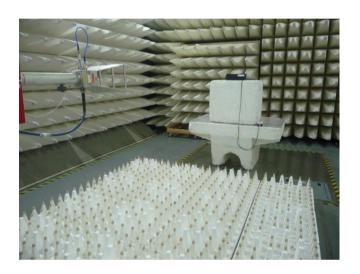

Photograph No.3
Setup for field strength measurements in anechoic chamber above 1 GHz

IC: 160A-IQLOCKDOWNPG