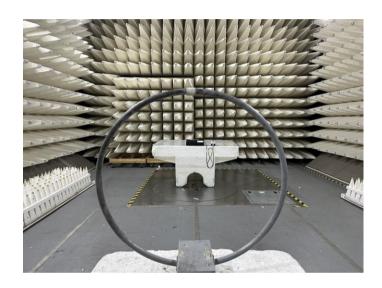

Photograph No.1
Setup for spurious field strength measurements in anechoic chamber from 9 kHz to 30 MHz

Photograph No.2
Setup for carrier and spurious emissions measurements in anechoic chamber from 30 MHz to 1 GHz