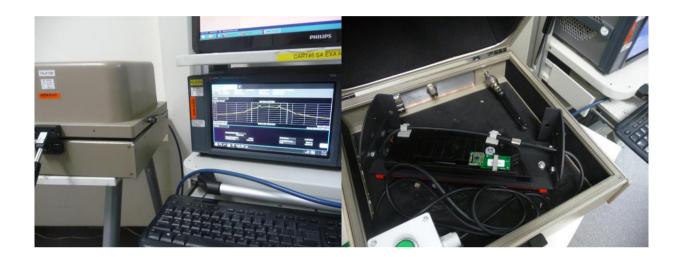

|
|   |                                      |
|   |                                      |
|   |                                      |
|   |                                      |
|   |                                      |
|   |                                      |
|   |                                      |
|   |                                      |
| I |                                      |

Photograph No.1
Setup for spurious field strength measurements in anechoic chamber from 9 kHz to 30 MHz



Photograph No.2
Setup for carrier and spurious emissions measurements in anechoic chamber from 30 MHz to 1 GHz



Photograph No.3
Setup for field strength measurements in anechoic chamber above 1 GHz



IC: 160A-IQLOCKDOWNPG

## Photograph No.5 Setup for 20 dB bandwidth measurements