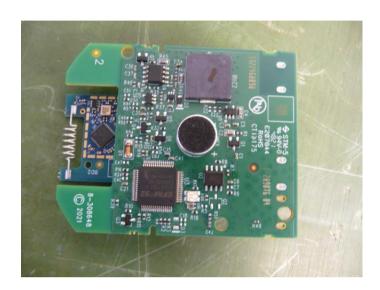

## Photograph No.2 Glass Break Detector PGP9922 P9M3 Internal view with battery removed

Photograph No.3 Glass Break Detector PGP9922 P9M3 Component side of the main PCB