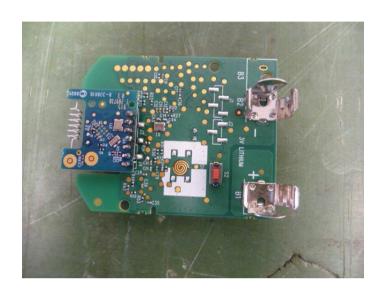

## Photograph No.4 Glass Break Detector PGP9922 P9M3 Print side of the main PCB

Photograph No.5 Glass Break Detector PGP9922 P9M3 Component side of the RFD board

Photograph No.6 Glass Break Detector PGP9922 P9M3 Print side of the RFD board