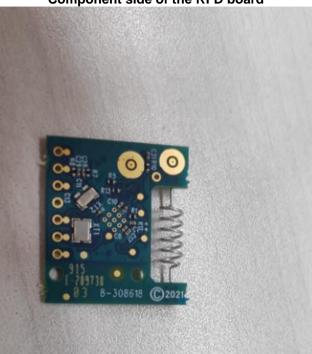

## Photograph No.4 Glass Break Detector PGP9922 P9M3 Print side of the main PCB

Photograph No.5 Glass Break Detector PGP9922 P9M3 Component side of the RFD board

Photograph No.6 Glass Break Detector PGP9922 P9M3 Print side of the RFD board