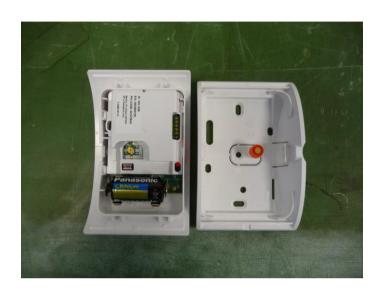

| INTERNAL PHOTOGRAPHS                 |
|--------------------------------------|
| This document contains 6 photographs |
|                                      |
|                                      |
|                                      |
|                                      |
|                                      |
|                                      |
|                                      |
|                                      |

Photograph No.1 Glass Break Detector PGP9922 P9M3 Internal view



## Photograph No.2 Glass Break Detector PGP9922 P9M3 Internal view with battery removed



Photograph No.3 Glass Break Detector PGP9922 P9M3 Component side of the main PCB



## Photograph No.4 Glass Break Detector PGP9922 P9M3 Print side of the main PCB



Photograph No.5 Glass Break Detector PGP9922 P9M3 Component side of the RFD board



Photograph No.6 Glass Break Detector PGP9922 P9M3 Print side of the RFD board