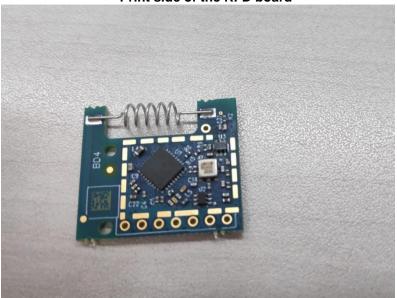

## Photograph No.4 Glass Break Detector PGP9922 P9M3 Print side of the main PCB

Photograph No.5 Glass Break Detector PGP9922 P9M3 Component side of the RFD board

Photograph No.6 Glass Break Detector PGP9922 P9M3 Print side of the RFD board