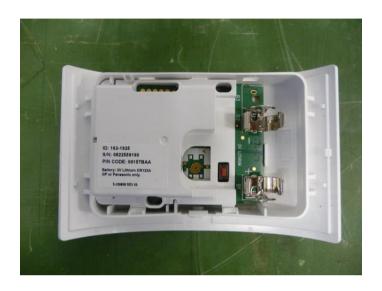

## Photograph No.2 Glass Break Detector PGP9922 P9M3 Internal view with battery removed

Photograph No.3 Glass Break Detector PGP9922 P9M3 Component side of the main PCB