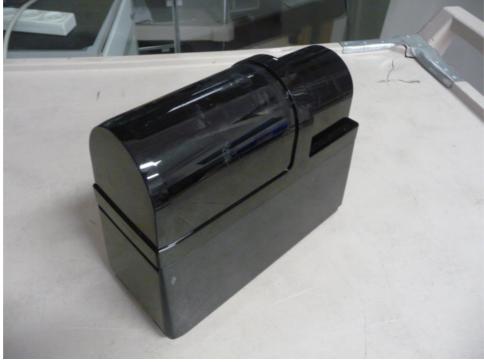

|
|                                                            |
|                                                            |
|                                                            |
|                                                            |
|                                                            |
|                                                            |
|                                                            |
|                                                            |
|                                                            |
|                                                            |
|                                                            |

Photograph No.1
PowerG beam detector PG9200AX general view





## Photograph No.2 PowerG beam detector PG9200AX front view



## Photograph No.3 PowerG beam detector PG9200AX bottom view



Photograph No.4
PowerG beam detector PG9200AX side view



Photograph No.5
PowerG beam detector PG9200AX side view





## Photograph No.6 PowerG beam detector PG9200AX side view