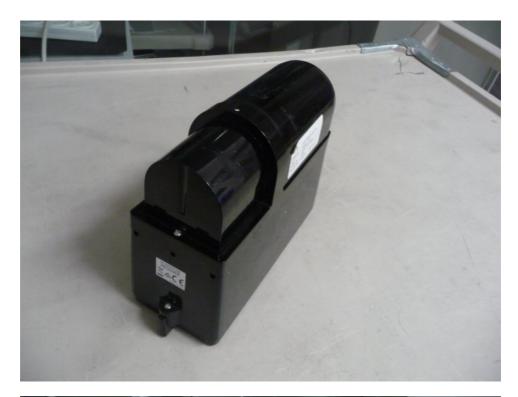

|
|                                                            |
|                                                            |
|                                                            |
|                                                            |
|                                                            |
|                                                            |
|                                                            |
|                                                            |
|                                                            |
|                                                            |
|                                                            |

Photograph No.1
PowerG beam detector PG9200AX general view





## Photograph No.2 PowerG beam detector PG9200AX front view



## Photograph No.3 PowerG beam detector PG9200AX bottom view



Photograph No.4
PowerG beam detector PG9200AX side view



Photograph No.5
PowerG beam detector PG9200AX side view





## Photograph No.6 PowerG beam detector PG9200AX side view