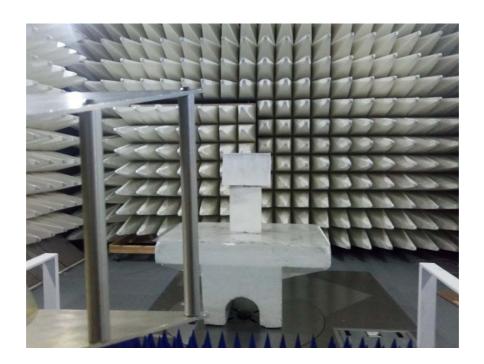

Photograph No.3
Setup for spurious emission field strength measurements in the anechoic chamber above 1000 MHz range

Photograph No.4 Setup for spurious emission field strength measurements in the anechoic chamber, EUT close view