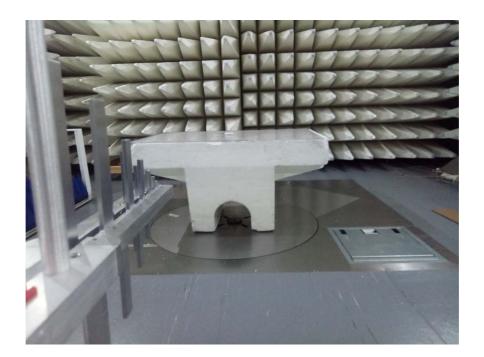

Photograph No.1
Setup for spurious emission field strength measurements in the anechoic chamber below 30 MHz

Photograph No.2
Setup for carrier field strength, spurious emission field strength measurements in the anechoic chamber in 30 – 1000 MHz range