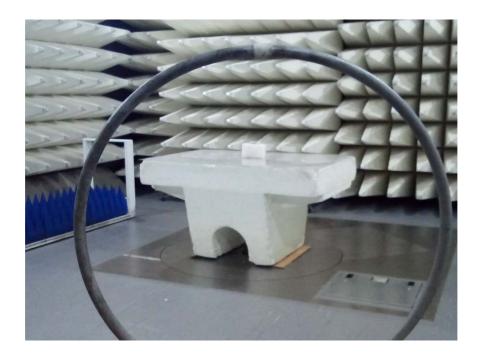

Photograph No.1
Setup for spurious emission field strength measurements in the anechoic chamber below 30 MHz

Photograph No.2
Setup for carrier field strength, spurious emission field strength measurements in the anechoic chamber in 30 – 1000 MHz range