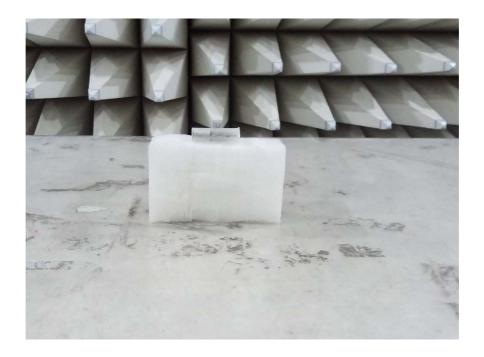

Photograph No.3
Setup for spurious emission field strength measurements in the anechoic chamber above 1000 MHz range

Photograph No.4 Setup for spurious emission field strength measurements in the anechoic chamber, EUT close view