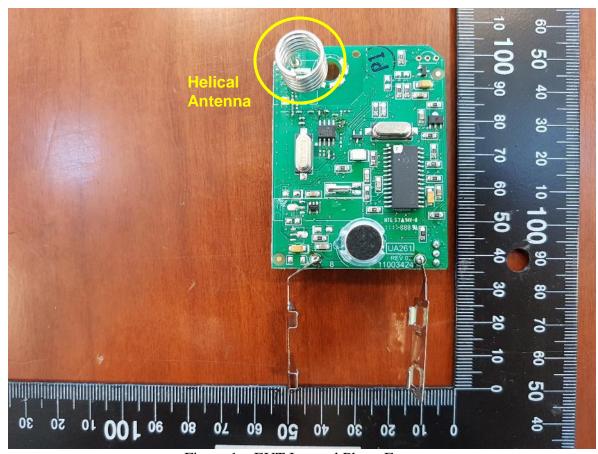

Figure 1 – EUT Internal Photo Front

| Client      | Digital Security Controls                                        | Sub |
|-------------|------------------------------------------------------------------|-----|
| Product     | WLS922L-433                                                      |     |
| Standard(s) | RSS 210 Issue 9:2016, Annex A<br>FCC Part 15 Subpart 15.231:2016 |     |