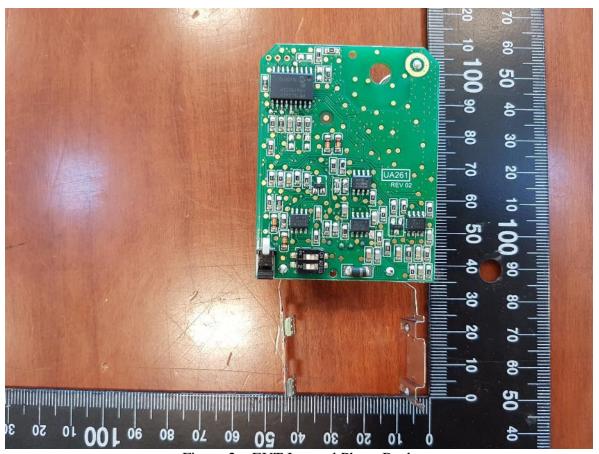

otos**

FCC ID: F5317WLS922L IC: 160A-WLS922L

| Client      | Digital Security Controls                                        | Sub |
|-------------|------------------------------------------------------------------|-----|
| Product     | WLS922L-433                                                      |     |
| Standard(s) | RSS 210 Issue 9:2016, Annex A<br>FCC Part 15 Subpart 15.231:2016 |     |



Figure 1 – EUT Internal Photo Front

| Client      | Digital Security Controls                                        | Sub |
|-------------|------------------------------------------------------------------|-----|
| Product     | WLS922L-433                                                      |     |
| Standard(s) | RSS 210 Issue 9:2016, Annex A<br>FCC Part 15 Subpart 15.231:2016 |     |



Figure 2 – EUT Internal Photo Back