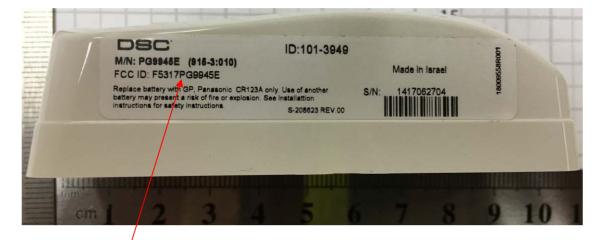

## Label

| M/N: PG9945E (915-3:010)                                                                                                                                                                                                      | ID:TTT-dddd | Made in Israel | 8009558R001 |
|-------------------------------------------------------------------------------------------------------------------------------------------------------------------------------------------------------------------------------|-------------|----------------|-------------|
| FCC ID: F5317PG9945E CNC ID: XA-XXXX   Replace battery with GP, Panasonic CR123A only. Use of another battery may present a risk of fire or explosion. See Installation instructions for safety instructions. S-208623 REV.00 |             | S/N: WWYYXXXXX | 18009       |