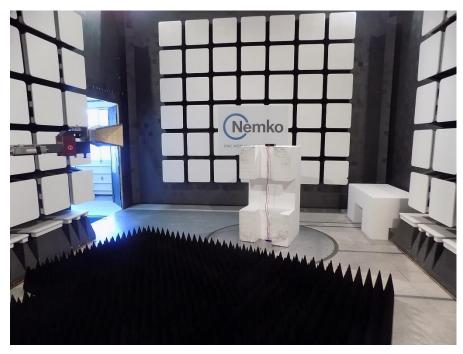

## **Section 1.** Setup photos

Radiated spurious (out-of-band) emissions setup photo -30 to 1000 MHz

Radiated spurious (out-of-band) emissions setup photo – 30 to 1000 MHz

Radiated spurious (out-of-band) emissions setup photo – above 1 GHz

Radiated spurious (out-of-band) emissions setup photo – above 1 GHz

AC power line conducted emissions limits setup photo

 $AC\ power\ line\ conducted\ emissions\ limits\ setup\ photo$