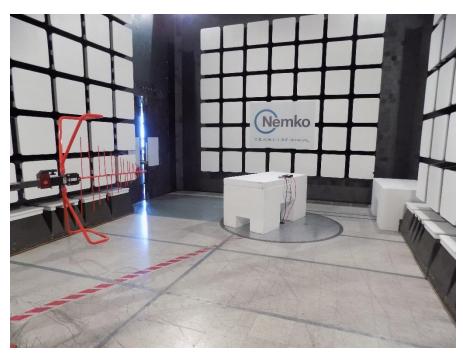

## **Section 1.** Setup photos

Radiated spurious (out-of-band) emissions setup photo -30 to 1000 MHz

Radiated spurious (out-of-band) emissions setup photo – 30 to 1000 MHz

Radiated spurious (out-of-band) emissions setup photo – above 1 GHz