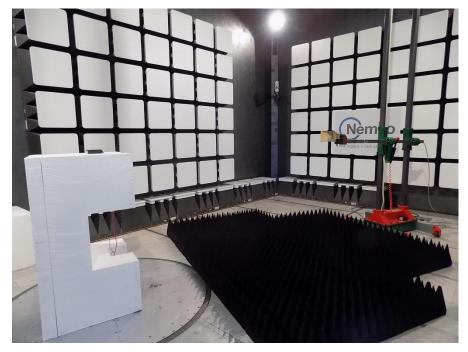

## **Section 1.** Setup photos

Radiated spurious (out-of-band) emissions setup photo -30 to 1000 MHz

Radiated spurious (out-of-band) emissions setup photo – 30 to 1000 MHz

Radiated spurious (out-of-band) emissions setup photo – above 1 GHz