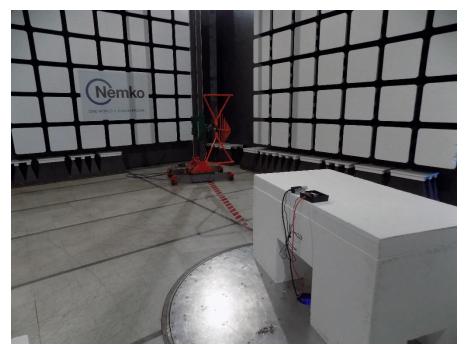

## **Section 1.** Setup photos

Radiated spurious (out-of-band) emissions setup photo -30 to 1000 MHz

Radiated spurious (out-of-band) emissions setup photo – 30 to 1000 MHz

Radiated spurious (out-of-band) emissions setup photo – above 1 GHz