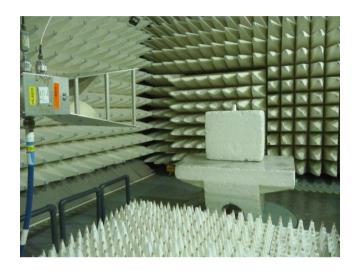

Photograph No.3
Setup for spurious emission field strength measurements in the anechoic chamber above 1000 MHz range

Photograph No.4
Setup for band edge emission, OBW and hopping parameters measurements