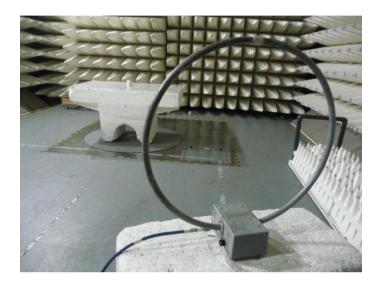

Photograph No.1
Setup for spurious emission field strength measurements in the anechoic chamber below 30 MHz

Photograph No.2
Setup for spurious emission field strength measurements in the anechoic chamber in 30 – 1000 MHz range