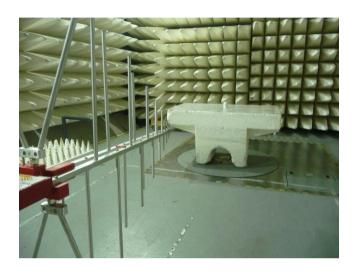

Photograph No.1
Setup for spurious emission field strength measurements in the anechoic chamber below 30 MHz

Photograph No.2
Setup for spurious emission field strength measurements in the anechoic chamber in 30 – 1000 MHz range