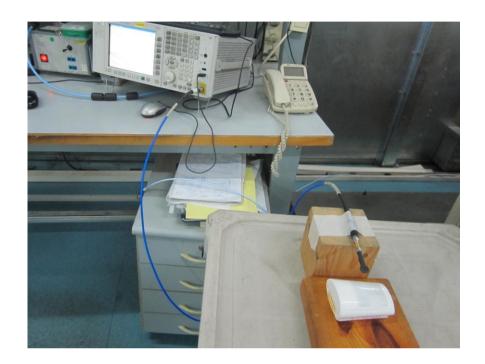

Photograph No.3
Setup for spurious emission field strength measurements in the anechoic chamber above 1000 MHz range

Photograph No.4
Setup for band edge emission, OBW and hopping parameters measurements

Photograph No.5
Setup for band edge emission, OBW and hopping parameters measurements