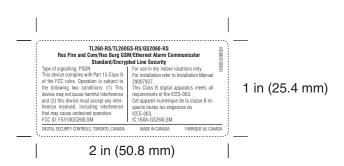

## 18008559R001 TL260-RS/TL260GS-RS/GS2060-RS FCC/IC Label

February 9, 2011

Colour: Pantone Process Black

Material:

**WHITE** Durable Semi-gloss Self-adhesive Material (e.g. PL 38 Q, or equivalent) - on a roll

Lamination: Top lamination (e.g. 1F9, or equivalent)

Adhesive: Permanent adhesive backed with protective liner (e.g. 60# Semigloss Tire-III / 40# Liner Code: B37, or equivalent)

Cutting: Tolerance +/- 0.010"

Dashed line indicates cutting - will not print

Square label corners are acceptable.

## **NOTES:**

1. All items must be RoHS compliant.

- 2. Markings on label must be PERMANENT
- 3. Indelible Ink
- 4. Conductive inks may not be used

Top of the PCB showing the label location