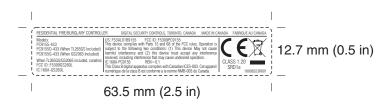

## 18008323R001 PC9155/D/G-433 FCC/IC/CE/WEEE Label

File: [Draft-4\_Dec-16\_18008323R001\_PC91555-D-G-433\_FCC-IC-CE-WEEE\_LB.eps]
December 16, 2008

Colour: Pantone Process Black

Material:

**CLEAR** Durable Semi-gloss Self-adhesive Material (e.g. PL 38 Q, or equivalent) - on a roll

## **NOTES:**

- 1. All items must be RoHS compliant.
- 2. Markings on label must be PERMANENT.
- 3. Indelible Ink
- 4. Conductive inks may not be used

| RESIDENTIAL FIRE/BURGLARY CONTROLL                                                                                                                                                     | .ER DIGITAL SECURITY CONTROLS, TORONTO, CANADA MADE IN C                                                                                                                                                                                                                                                                                                                                                                                                                                                                    | ANADA FABRIQUE AU CANADA |
|----------------------------------------------------------------------------------------------------------------------------------------------------------------------------------------|-----------------------------------------------------------------------------------------------------------------------------------------------------------------------------------------------------------------------------------------------------------------------------------------------------------------------------------------------------------------------------------------------------------------------------------------------------------------------------------------------------------------------------|--------------------------|
| Models:<br>PC9155-433<br>PC9155D-433 (When TL265GS Included)<br>PC9155G-433 (When GS2065 Included)<br>When TL265GS/GS2065 included, conatins:<br>FCC ID: F5309GS260L<br>IC:160A-GS260L | US: F53AL01B9155 FCC ID: F5309PC9155<br>This device complies with Parts 15 and 68 of the FCC rules. Operation is<br>subject to the following two conditions: (1) This device May not cause<br>harmful interference and (2) this device must accept any interference<br>received, including interference that may cause undesired operation.<br>IC:160A-PC9155 REN=0.1<br>This Class B digital apparatus complies with Canadian ICES-003. Cet appareil<br>numérique de la class B est conforme a la norme NMB-003 du Canada. | CLASS 1.20               |

Label shown 200% of actual size

(80% of actual size)