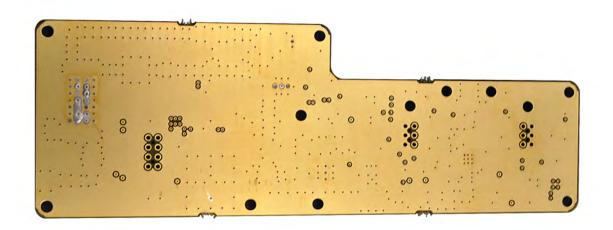

Channel Module Board 3-23353-3 front view

Channel Module Board 3-23353-3 rear view

Downconverter Board 3-25111 front view

Downconverter Board 3-25111 rear view

Upconverter Board 3-25113-1 front view

Upconverter Board 3-25113-1 rear view