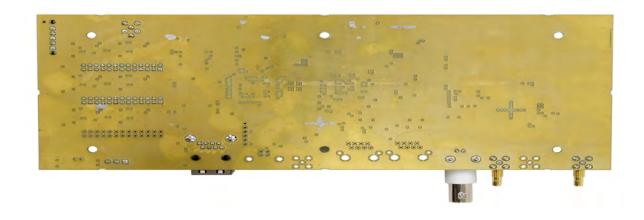

Local Oscillator Board 3-25115 (1 through 4) rear view

Controller Board 3-23361-1 front view

Controller Board 3-23361-1 rear view

Power Amplifier Board 3-25631 front view

Power Amplifier Board 3-25631 rear view