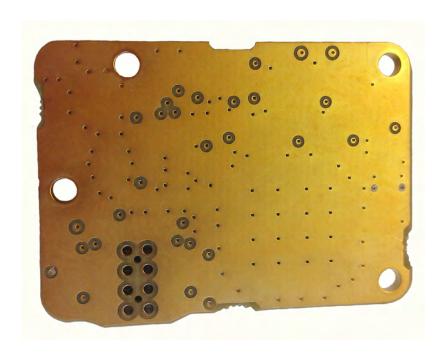

Channel Module Board 3-23353-3 front view

Channel Module Board 3-23353-3 rear view

Downconverter Board 3-25111 front view

Downconverter Board 3-25111 rear view

Upconverter Board 3-25113-1 front view

Upconverter Board 3-25113-1 rear view