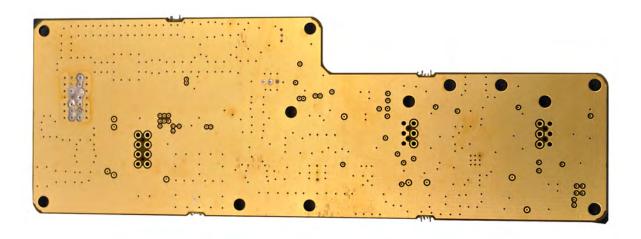

Channel Module Board 3-23353-3 front view

Channel Module Board 3-23353-3 rear view

Downconverter Board 3-25111 front view

Downconverter Board 3-25111 rear view

Upconverter Board 3-25113-1 front view

Upconverter Board 3-25113-1 rear view