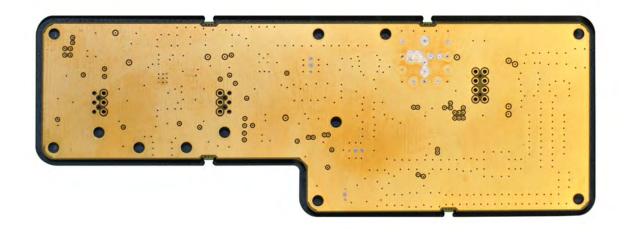

Channel Module Board 3-23353-3 front view

Channel Module Board 3-23353-3 rear view

Downconverter Board 3-25111 front view

Downconverter Board 3-25111 rear view

Upconverter Board 3-25113-1 front view

Upconverter Board 3-25113-1 rear view

Upconverter Board 3-25113-2 front view

Upconverter Board 3-25113-2 rear view

Upconverter Board 3-25113-3 front view

Upconverter Board 3-25113-3 rear view

Upconverter Board 3-25113-4 front view

Upconverter Board 3-25113-4 rear view