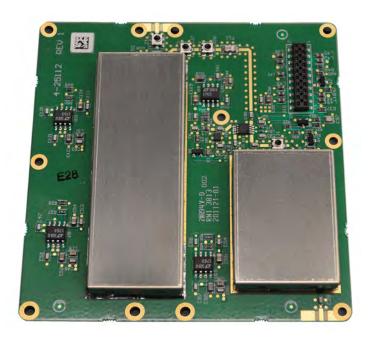

Upconverter Board 3-25113-5 front view

Upconverter Board 3-25113-5 rear view

Upconverter Board 3-25113-6 front view

Upconverter Board 3-25113-6 rear view

Local Oscillator Board 3-25115 (1 through 4) front view