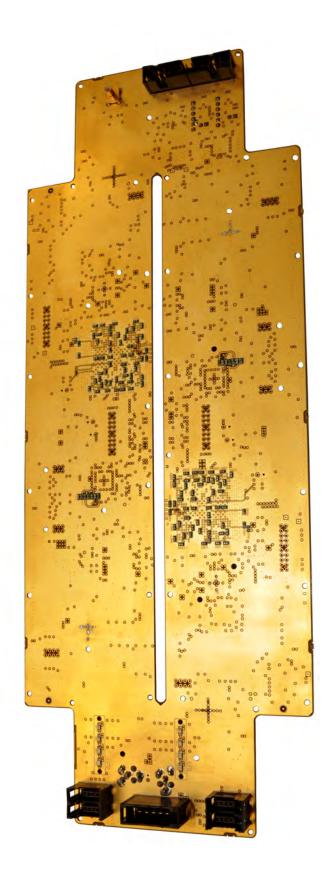

Channel Module Board 3-23353-3 front view

Channel Module Board 3-23353-3 rear view

Downconverter Board 3-25111 front view

Downconverter Board 3-25111 rear view

Upconverter Board 3-25113-1 front view

Upconverter Board 3-25113-1 rear view