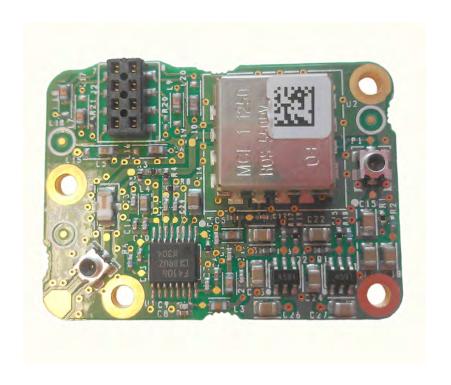

Channel Module Board 3-23353-3 front view

Channel Module Board 3-23353-3 rear view

Downconverter Board 3-25111 front view

Downconverter Board 3-25111 rear view

Upconverter Board 3-25113-1 front view

Upconverter Board 3-25113-1 rear view