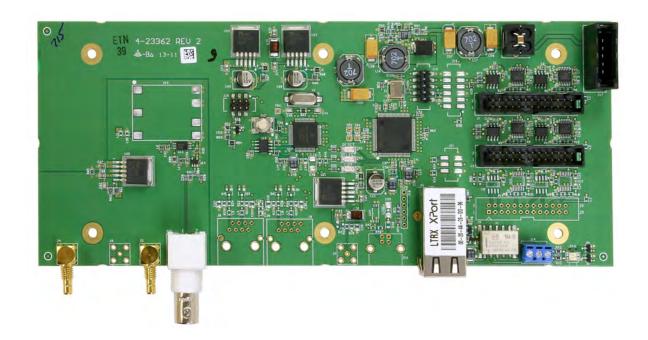

Local Oscillator Board 3-25115 (1 through 4) rear view

Controller Board 3-23361-1 front view

Controller Board 3-23361-1 rear view

Power Amplifier Board 3-25631 front view

Power Amplifier Board 3-25631 rear view