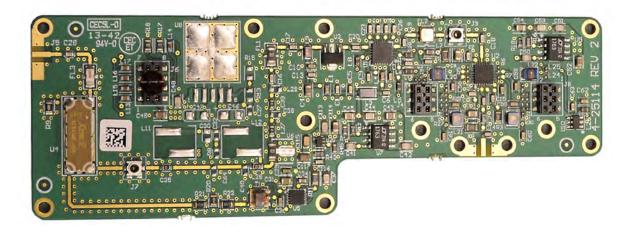

Channel Module Board 3-23353-3 front view

Channel Module Board 3-23353-3 rear view

Downconverter Board 3-25111 front view

Downconverter Board 3-25111 rear view

Upconverter Board 3-25113-1 front view

Upconverter Board 3-25113-1 rear view