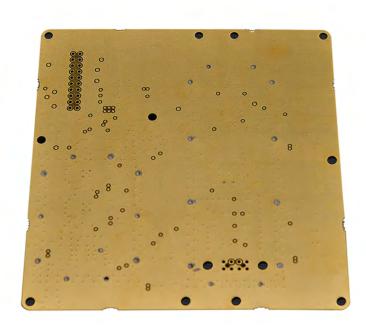

Upconverter Board 3-25113-5 front view

Upconverter Board 3-25113-5 rear view

Upconverter Board 3-25113-6 front view

Upconverter Board 3-25113-6 rear view

Local Oscillator Board 3-25115 (1 through 4) front view