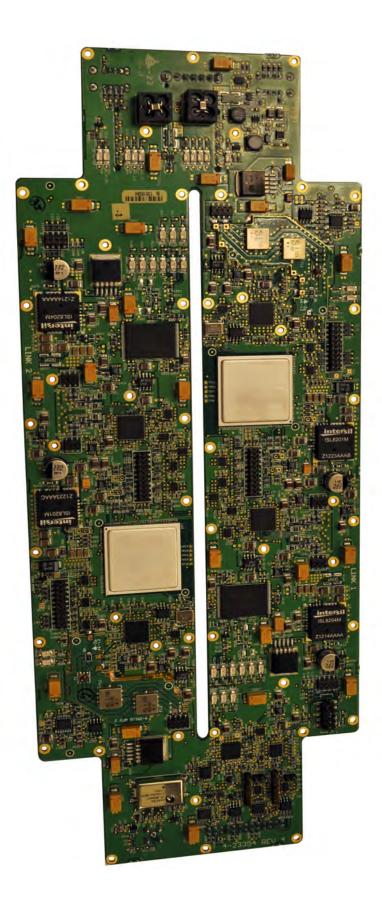

Channel Module Board 3-23353-3 front view

Channel Module Board 3-23353-3 rear view

Downconverter Board 3-25111 front view

Downconverter Board 3-25111 rear view

Upconverter Board 3-25113-1 front view

Upconverter Board 3-25113-1 rear view