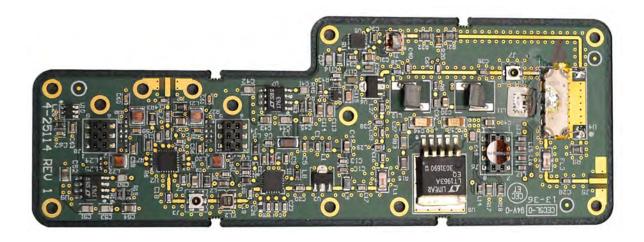

Channel Module Board 3-23353-3 front view

Channel Module Board 3-23353-3 rear view

Downconverter Board 3-25111 front view

Downconverter Board 3-25111 rear view

Upconverter Board 3-25113-1 front view

Upconverter Board 3-25113-1 rear view

Upconverter Board 3-25113-2 front view

Upconverter Board 3-25113-2 rear view

Upconverter Board 3-25113-3 front view

Upconverter Board 3-25113-3 rear view

Upconverter Board 3-25113-4 front view

Upconverter Board 3-25113-4 rear view