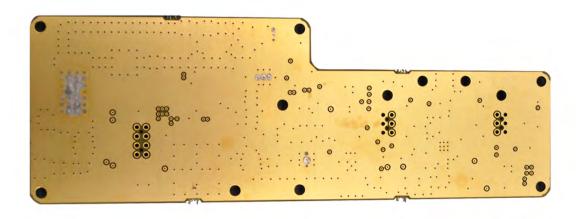

Channel Module Board 3-23353-3 front view

Channel Module Board 3-23353-3 rear view

Downconverter Board 3-25111 front view

Downconverter Board 3-25111 rear view

Upconverter Board 3-25113-1 front view

Upconverter Board 3-25113-1 rear view