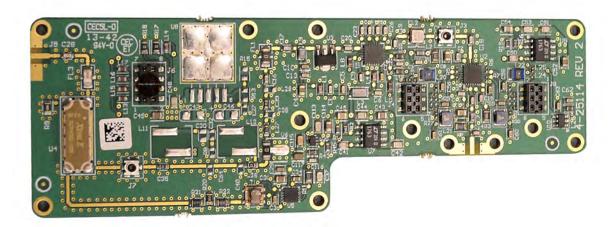

Channel Module Board 3-23353-3 front view

Channel Module Board 3-23353-3 rear view

Downconverter Board 3-25111 front view

Downconverter Board 3-25111 rear view

Upconverter Board 3-25113-1 front view

Upconverter Board 3-25113-1 rear view