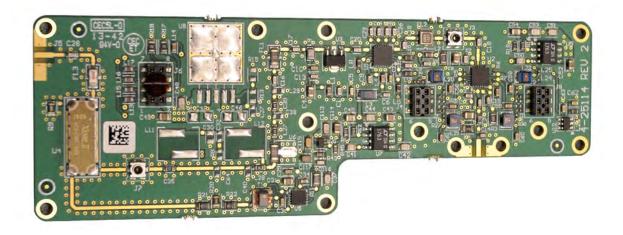

Channel Module Board 3-23353-3 front view

Channel Module Board 3-23353-3 rear view

Downconverter Board 3-25111 front view

Downconverter Board 3-25111 rear view

Upconverter Board 3-25113-1 front view

Upconverter Board 3-25113-1 rear view