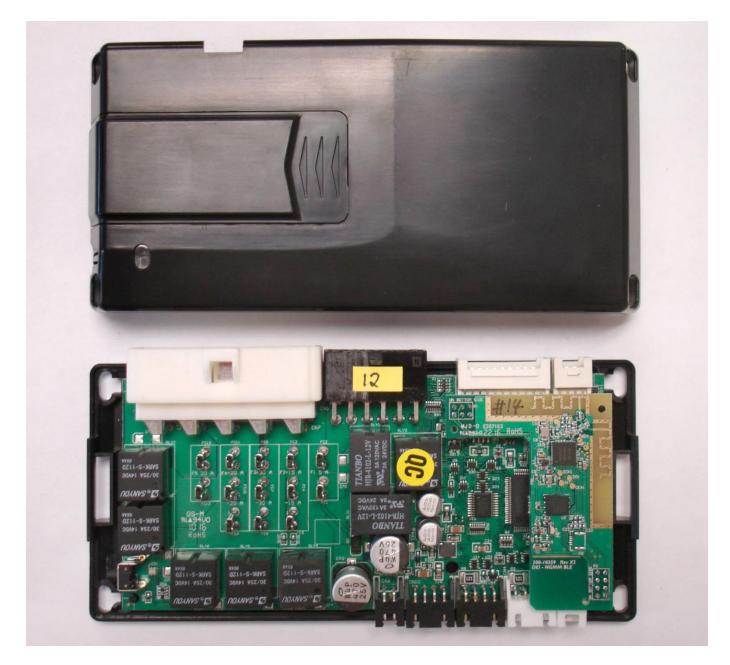

## DEIBLE1 Card installed inside the host module DS4+

End of document.

| This is a Controlled Document   |
|---------------------------------|
| Printed Copy for Reference Only |