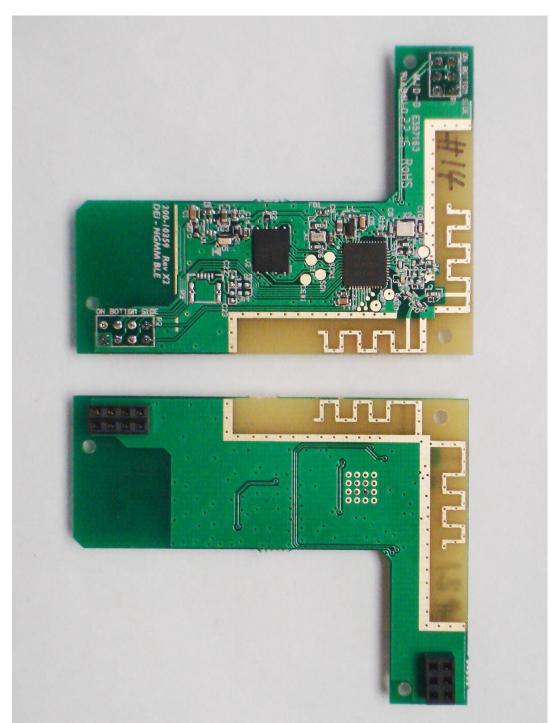

## **DEI BLE1 Card Top and Bottom views**

This is the photo of prototype Rev X2, submitted for the FCC Certifications test. The Rev 3.0 is identical in every aspect, with the printed information FCC ID: EZSDEIBLE1 and IC:1513A-DEIBLE1.