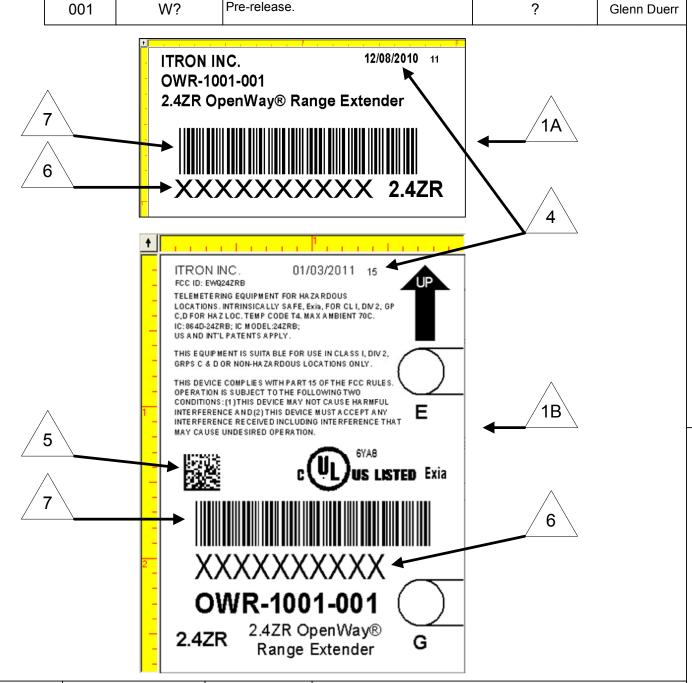

## NOTES:

1. MATERIAL:

A. 2.00 X 0.60 LABEL MATERIAL IN ACCORDANCE WITH SPECIFICATION LBL-0072-001 B. 2.00 X 2.75 LABEL MATERIAL IN ACCORDANCE WITH SPECIFICATION LBL-2400-810

- 2. LABEL WILL BE AFFIXED TO POLYCARBONATE AND WILL BE IN AN OUTDOOR ENVIRONMENT
- 3. ALL TEXT TO BE PRINTED BLACK
- 4. DATE/TIME OF MANUFACTURE
  - A. MM/DD/YYYY HH
  - B. MM/DD/YYYY HH
- 5. 2-D DATAMATRIX BARCODE CONTAINING "P" + PART NUMBER + CR + "S" + SERIAL NUMBER (10 CHARACTERS PADDED WITH LEADING ZEROS)
- 6. SERIAL NUMBER (10 CHARACTERS PADDED WITH LEADING ZEROS)
- 7. CODE 39 BARCODE CONTAINING SERIAL NUMBER (10 CHARACTERS PADDED WITH LEADING ZEROS)

| TOLERANCE UNLESS OTHERWISE SPECIFIED |    | DRAWN BY Glenn Duerr | DATE<br>12/2/2010 | Itron        |                          |              |  |
|--------------------------------------|----|----------------------|-------------------|--------------|--------------------------|--------------|--|
| INCHES                               | ММ | ENGINEER             | DATE              |              |                          |              |  |
|                                      |    | xxxxxx               | XXXXX             | DRAWING TITL | AVVL, Z.4ZR LADEL ASSOLT |              |  |
|                                      |    | CHECKED BY           | DATE              |              |                          |              |  |
|                                      |    | xxxxx                | xxxxx             |              | INSTRUCTIONS             |              |  |
| MAT'L                                |    | APPROVED BY          | DATE              |              | DRAWING NO.              |              |  |
|                                      |    | xxxxxxx              | xxxx              | VISIO        | AWL-2400-004             |              |  |
| FINISH                               |    | RELEASE DATE         |                   |              |                          |              |  |
|                                      |    |                      | XXXXXX            | COALE        | 11/64                    | CUEET E OF E |  |