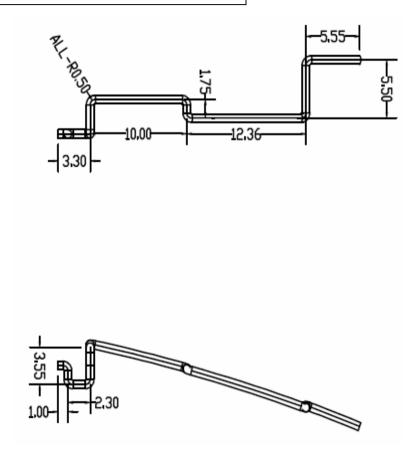

andwidth₽       | 70MHz <i>₽</i>                                                                | 1 |
| Nominal Impedance ₽        | ~50 ohms₽                                                                     | 1 |
| Manufacturer₽              | Vtech Telecommunications Ltd₽                                                 | 4 |
| Manufacturer address₽      | 23/F, Tai Ping Industrial Centre, Blk1, 57. Ting Kok Road, Tai Po, Hong Konge |   |
| Model number∉              | ANT-D892-P-DE-0₽                                                              | ] |

Frequency: 1924.992 MHZ (the frequency with maximum gain)

|                   | Vertical | Horizontal |
|-------------------|----------|------------|
| Antenna Gain (dBi | 0.00     | -5.47      |



## D892 HS Antenna Dimensions in mm