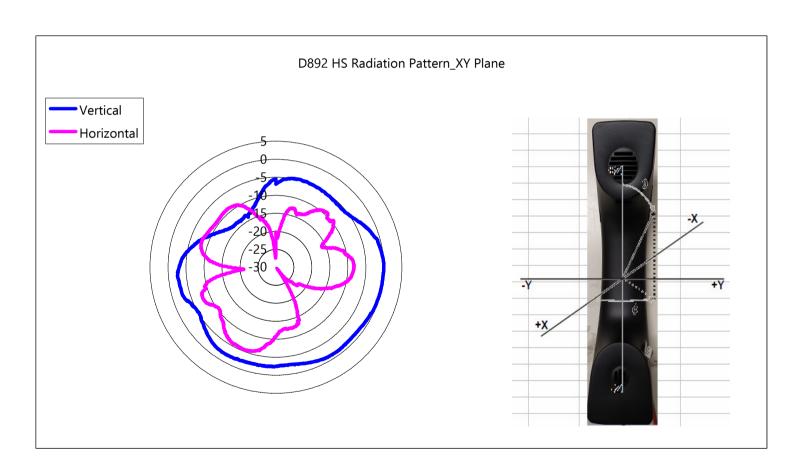

Frequency: 1924.992 MHZ (the frequency with maximum gain)

|                   | Vertical | Horizontal |
|-------------------|----------|------------|
| Antenna Gain (dBi | 0.00     | -5.47      |