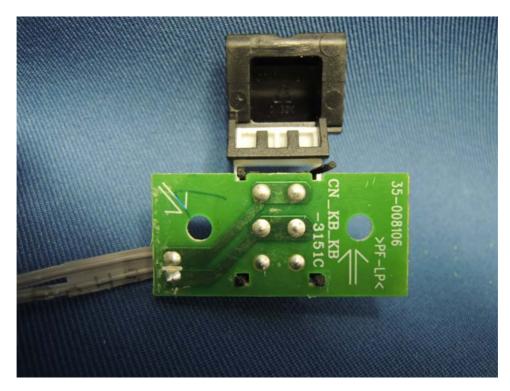

## **Internal photos**

SIP Corded Deskset assembly



SIP Corded Deskset Main PCB comp side (View 1)



# Internal photos

SIP Corded Deskset Main PCB comp side (View 2)



SIP Corded Deskset Main PCB solder side



## **Internal photos**





SIP Corded Deskset On/ Off Hook rear side



## **Internal photos**

SIP Corded Deskset LED front side



SIP Corded Deskset LED rear side



## **Internal photos**

SIP Corded Deskset Keypad front side



SIP Corded Deskset Keypad rear side



## **Internal photos**

SIP Corded Deskset Antenna



SIP Corded Deskset Mic.. Board front side



### **Internal photos**

SIP Corded Deskset Mic.. Board rear side



SIP Corded Deskset Oscillator PCB comp side



## **Internal photos**

SIP Corded Deskset Oscillator PCB solder side