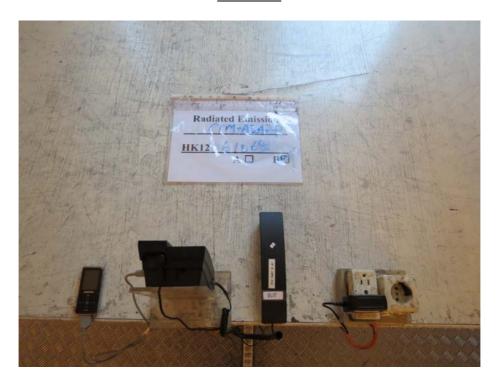

## The Worst Case Configuration Photographs - Mode: Transmission + USB charging (with Adaptor: Ten Pao)

Radiated Emission - Deskset

Front View

**Rear View** 

FCC ID: EW780-H0AW-15 IC: 1135B-80H0AW15