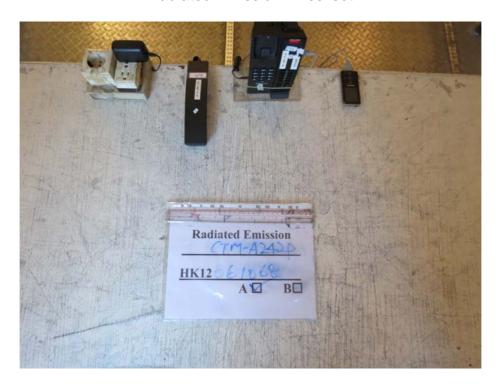

## The Worst Case Configuration Photographs - Mode: Transmission + USB charging (with Adaptor: Ten Pao)

Radiated Emission - Deskset

Front View

**Rear View** 

FCC ID: EW780-H0AW-15 IC: 1135B-80H0AW15