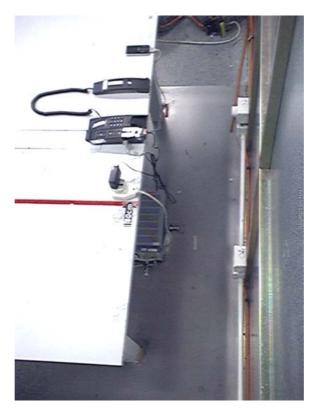

## **INTERTEK TESTING SERVICES**

The Worst Case Configuration Photographs - Mode: Talk (Line 1 + Line 2 conference) + USB charging (with Adaptor: Ten Pao)

**Conducted Emission** 

Left Side View

FCC ID: EW780-H0AW-15 IC: 1135B-80H0AW15