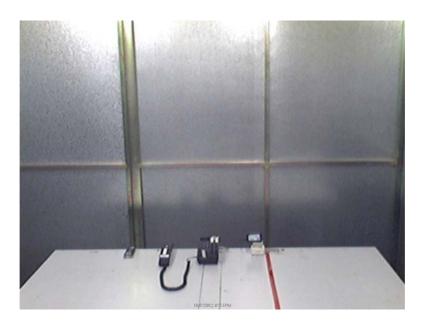

## **INTERTEK TESTING SERVICES**

The Worst Case Configuration Photographs - Mode: Talk (Line 1 + Line 2 conference) + USB charging (with Adaptor: Ten Pao)

Conducted Emission

Front View

Right Side View

FCC ID: EW780-H0AW-15 IC: 1135B-80H0AW15