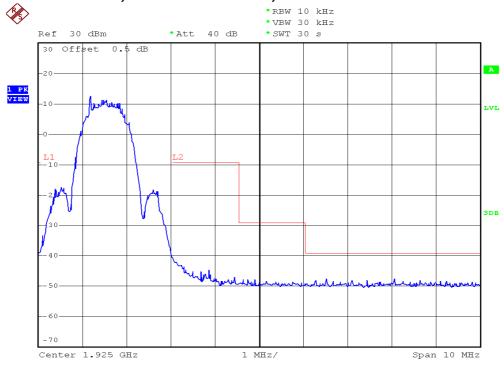

## **INTERTEK TESTING SERVICES**

## **Unwanted Emission Inside The Sub-Band Plots**

## Base unit, Lowest channel, Traffic carrier



# Base unit, Highest channel, Traffic carrier



FCC ID: EW780-H025-00

## **INTERTEK TESTING SERVICES**

## **Unwanted Emission Inside The Sub-Band Plots**

## Base unit, Lowest channel, Dummy carrier



## Base unit, Highest channel, Dummy carrier



FCC ID: EW780-H025-00

## **INTERTEK TESTING SERVICES**

## **Unwanted Emission Inside The Sub-Band Plots**

## Handset unit, Lowest channel, Traffic carrier



## Handset unit, Highest channel, Traffic carrier



FCC ID: EW780-H025-00