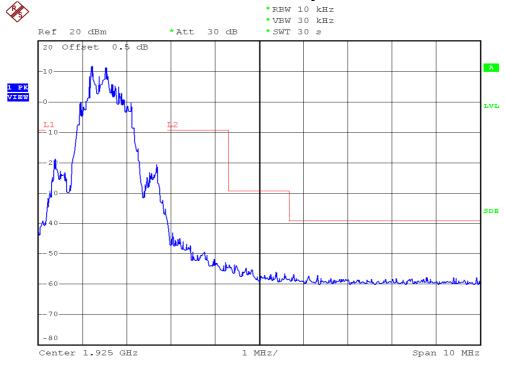

## **INTERTEK TESTING SERVICES**

## **Unwanted Emission Inside The Sub-Band Plots**

## Base unit, Lowest channel, Traffic carrier



# Base unit, Highest channel, Traffic carrier



FCC ID: EW780-H025-00

## **INTERTEK TESTING SERVICES**

## **Unwanted Emission Inside The Sub-Band Plots**

## Base unit, Lowest channel, Dummy carrier



## Base unit, Highest channel, Dummy carrier



FCC ID: EW780-H025-00

## **INTERTEK TESTING SERVICES**

## **Unwanted Emission Inside The Sub-Band Plots**

## Handset unit, Lowest channel, Traffic carrier



## Handset unit, Highest channel, Traffic carrier



FCC ID: EW780-H025-00