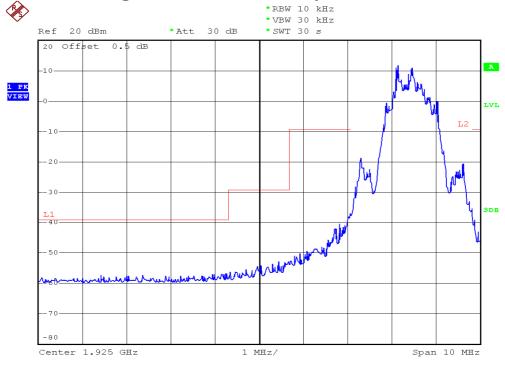

## **INTERTEK TESTING SERVICES**

## **Unwanted Emission Inside The Sub-Band Plots**

## Base unit, Lowest channel, Traffic carrier



# Base unit, Highest channel, Traffic carrier



FCC ID: EW780-H025-00

## **INTERTEK TESTING SERVICES**

## **Unwanted Emission Inside The Sub-Band Plots**

## Base unit, Lowest channel, Dummy carrier



## Base unit, Highest channel, Dummy carrier



FCC ID: EW780-H025-00

## **INTERTEK TESTING SERVICES**

## **Unwanted Emission Inside The Sub-Band Plots**

## Handset unit, Lowest channel, Traffic carrier



## Handset unit, Highest channel, Traffic carrier



FCC ID: EW780-H025-00