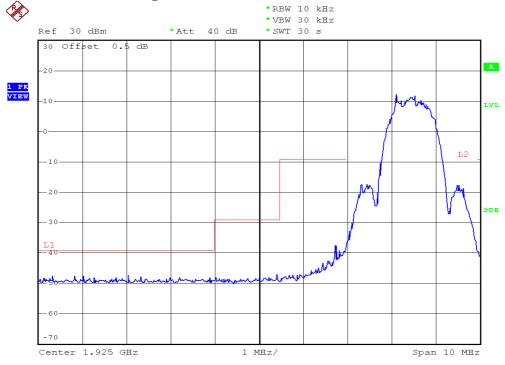

## **INTERTEK TESTING SERVICES**

## **Unwanted Emission Inside The Sub-Band Plots**

## Base unit, Lowest channel, Traffic carrier



# Base unit, Highest channel, Traffic carrier



FCC ID: EW780-H025-00

## **INTERTEK TESTING SERVICES**

## **Unwanted Emission Inside The Sub-Band Plots**

## Base unit, Lowest channel, Dummy carrier



## Base unit, Highest channel, Dummy carrier



FCC ID: EW780-H025-00

## **INTERTEK TESTING SERVICES**

## **Unwanted Emission Inside The Sub-Band Plots**

## Handset unit, Lowest channel, Traffic carrier



## Handset unit, Highest channel, Traffic carrier



FCC ID: EW780-H025-00