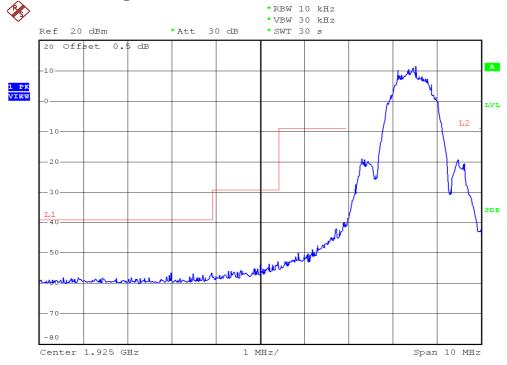

## **INTERTEK TESTING SERVICES**

## **Unwanted Emission Inside The Sub-Band Plots**

## Base unit, Lowest channel, Traffic carrier



# Base unit, Highest channel, Traffic carrier



FCC ID: EW780-H025-00

## **INTERTEK TESTING SERVICES**

## **Unwanted Emission Inside The Sub-Band Plots**

## Base unit, Lowest channel, Dummy carrier



## Base unit, Highest channel, Dummy carrier



FCC ID: EW780-H025-00

## **INTERTEK TESTING SERVICES**

## **Unwanted Emission Inside The Sub-Band Plots**

## Handset unit, Lowest channel, Traffic carrier



## Handset unit, Highest channel, Traffic carrier



FCC ID: EW780-H025-00