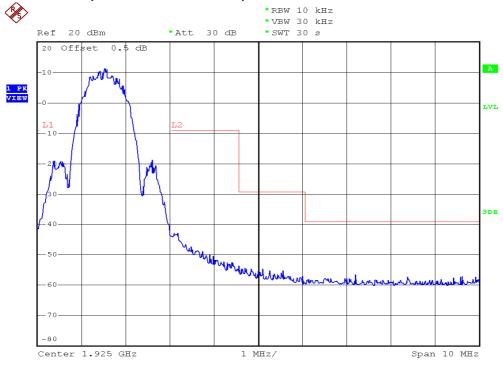

## **INTERTEK TESTING SERVICES**

## **Unwanted Emission Inside The Sub-Band Plots**

## Base unit, Lowest channel, Traffic carrier



# Base unit, Highest channel, Traffic carrier



FCC ID: EW780-H025-00

## **INTERTEK TESTING SERVICES**

## **Unwanted Emission Inside The Sub-Band Plots**

## Base unit, Lowest channel, Dummy carrier



## Base unit, Highest channel, Dummy carrier



FCC ID: EW780-H025-00

## **INTERTEK TESTING SERVICES**

## **Unwanted Emission Inside The Sub-Band Plots**

## Handset unit, Lowest channel, Traffic carrier



## Handset unit, Highest channel, Traffic carrier



FCC ID: EW780-H025-00