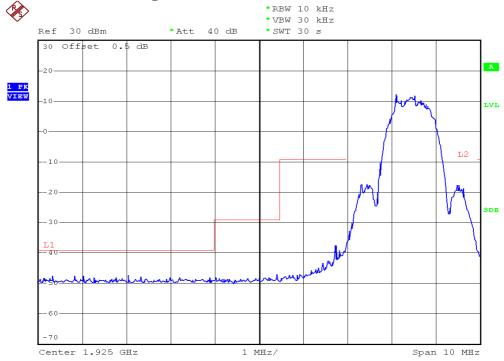

## **INTERTEK TESTING SERVICES**

## **Unwanted Emission Inside The Sub-Band Plots**

## Base unit, Lowest channel, Traffic carrier



# Base unit, Highest channel, Traffic carrier



FCC ID: EW780-H006-00

## **INTERTEK TESTING SERVICES**

## **Unwanted Emission Inside The Sub-Band Plots**

## Base unit, Lowest channel, Dummy carrier



## Base unit, Highest channel, Dummy carrier



FCC ID: EW780-H006-00

## **INTERTEK TESTING SERVICES**

## **Unwanted Emission Inside The Sub-Band Plots**

## Handset unit, Lowest channel, Traffic carrier



# Handset unit, Highest channel, Traffic carrier



FCC ID: EW780-H006-00