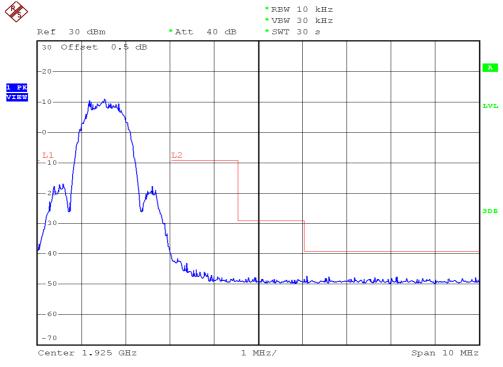

## **INTERTEK TESTING SERVICES**

## **Unwanted Emission Inside The Sub-Band Plots**

## Base unit, Lowest channel, Traffic carrier



# Base unit, Highest channel, Traffic carrier



FCC ID: EW780-H006-00

## **INTERTEK TESTING SERVICES**

## **Unwanted Emission Inside The Sub-Band Plots**

## Base unit, Lowest channel, Dummy carrier



## Base unit, Highest channel, Dummy carrier



FCC ID: EW780-H006-00

## **INTERTEK TESTING SERVICES**

## **Unwanted Emission Inside The Sub-Band Plots**

## Handset unit, Lowest channel, Traffic carrier



# Handset unit, Highest channel, Traffic carrier



FCC ID: EW780-H006-00