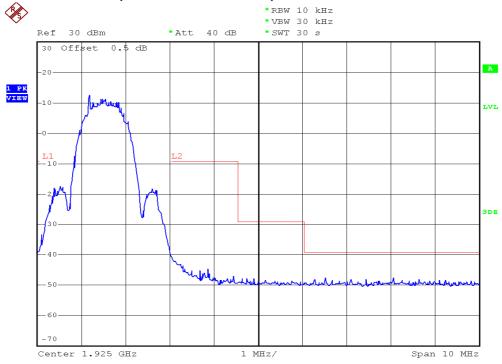

## **INTERTEK TESTING SERVICES**

## **Unwanted Emission Inside The Sub-Band Plots**

## Base unit, Lowest channel, Traffic carrier



# Base unit, Highest channel, Traffic carrier



FCC ID: EW780-H006-00

## **INTERTEK TESTING SERVICES**

## **Unwanted Emission Inside The Sub-Band Plots**

## Base unit, Lowest channel, Dummy carrier



## Base unit, Highest channel, Dummy carrier



FCC ID: EW780-H006-00

## **INTERTEK TESTING SERVICES**

## **Unwanted Emission Inside The Sub-Band Plots**

## Handset unit, Lowest channel, Traffic carrier



# Handset unit, Highest channel, Traffic carrier



FCC ID: EW780-H006-00