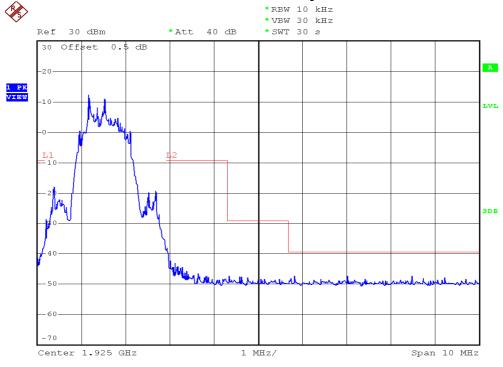

## **INTERTEK TESTING SERVICES**

## **Unwanted Emission Inside The Sub-Band Plots**

## Base unit, Lowest channel, Traffic carrier



# Base unit, Highest channel, Traffic carrier



FCC ID: EW780-H006-00

## **INTERTEK TESTING SERVICES**

## **Unwanted Emission Inside The Sub-Band Plots**

## Base unit, Lowest channel, Dummy carrier



## Base unit, Highest channel, Dummy carrier



FCC ID: EW780-H006-00

## **INTERTEK TESTING SERVICES**

## **Unwanted Emission Inside The Sub-Band Plots**

## Handset unit, Lowest channel, Traffic carrier



# Handset unit, Highest channel, Traffic carrier



FCC ID: EW780-H006-00