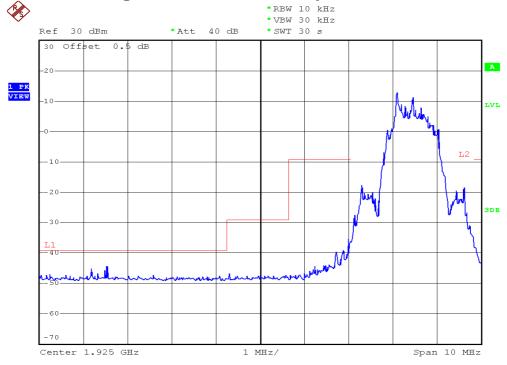

## **INTERTEK TESTING SERVICES**

## **Unwanted Emission Inside The Sub-Band Plots**

## Base unit, Lowest channel, Traffic carrier



# Base unit, Highest channel, Traffic carrier



FCC ID: EW780-H006-00

## **INTERTEK TESTING SERVICES**

## **Unwanted Emission Inside The Sub-Band Plots**

## Base unit, Lowest channel, Dummy carrier



## Base unit, Highest channel, Dummy carrier



FCC ID: EW780-H006-00

## **INTERTEK TESTING SERVICES**

## **Unwanted Emission Inside The Sub-Band Plots**

## Handset unit, Lowest channel, Traffic carrier



# Handset unit, Highest channel, Traffic carrier



FCC ID: EW780-H006-00