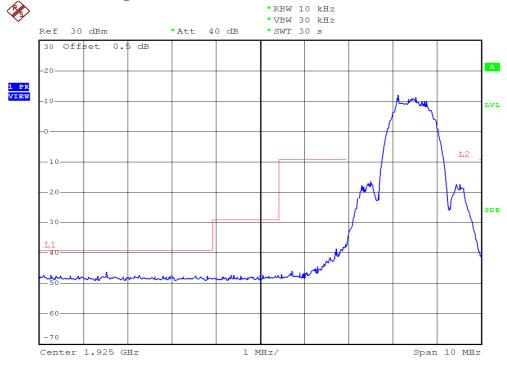

## **INTERTEK TESTING SERVICES**

## **Unwanted Emission Inside The Sub-Band Plots**

## Base unit, Lowest channel, Traffic carrier



# Base unit, Highest channel, Traffic carrier



FCC ID: EW780-H006-00

## **INTERTEK TESTING SERVICES**

## **Unwanted Emission Inside The Sub-Band Plots**

## Base unit, Lowest channel, Dummy carrier



## Base unit, Highest channel, Dummy carrier



FCC ID: EW780-H006-00

## **INTERTEK TESTING SERVICES**

## **Unwanted Emission Inside The Sub-Band Plots**

## Handset unit, Lowest channel, Traffic carrier



# Handset unit, Highest channel, Traffic carrier



FCC ID: EW780-H006-00