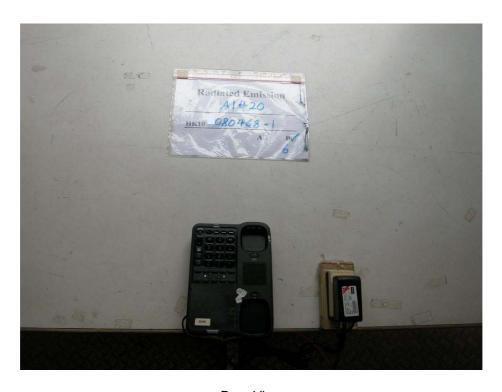

## The Worst Case Configuration Photographs – Mode: Transmission

Radiated Emission - Base Unit

**Front View** 

Rear View