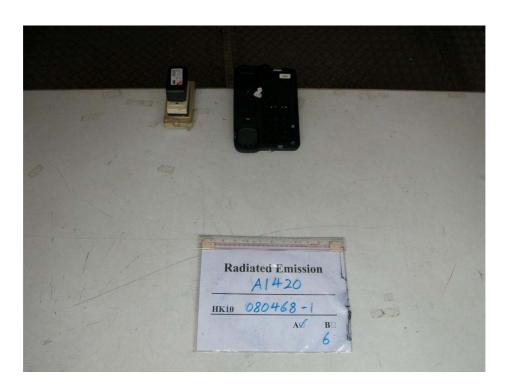

## The Worst Case Configuration Photographs – Mode: Transmission

Radiated Emission - Base Unit

**Front View** 

Rear View