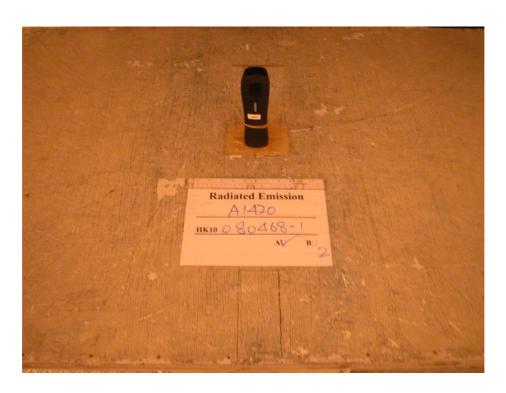

### The Worst Case Configuration Photographs – Mode: Transmission

Radiated Emission - Handset

**Front View** 

Rear View