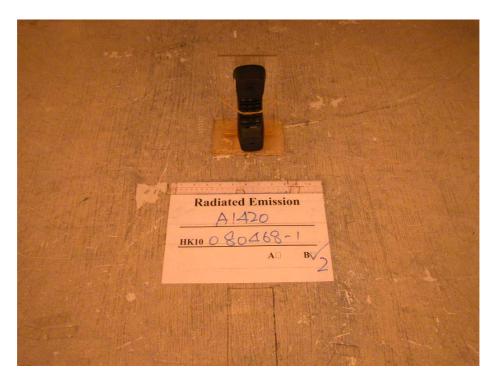

### The Worst Case Configuration Photographs – Mode: Transmission

Radiated Emission - Handset

**Front View** 

Rear View