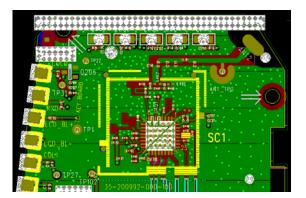

Jan. 24, 2018

## **Purpose of Change**

Dear Sir/Madam:

Re: Application for a Permissive Change Filing with FCC ID: EW780-9982-01

The purpose of this document is to describe all the changes that are made on **Parent Unit** to the new designed family models **DM1211 PU** from the original model **DM202 PU** in order to meet the requirements.

Changes of Parent Unit from reference model to the new designed model:

- Non-RF circuit and its layout
- RF matching circuit and its layout
- Antenna size and location
- External appearance
- Coslight (LH075-3AH45C2B) is cancelled

DM202 PU RF layout (35-200347-003-100) DM1211 PU RF layout (35-200992-000-100)





## Comparision of PU between the reference model to the new designed model:

- RF IC/circuit/layout
- Antenna type and gain
- No change in radio parameters has occurred.
- RF conducted and radiated emission level is similar.

Sincerely,



VTech Telecommunications Ltd