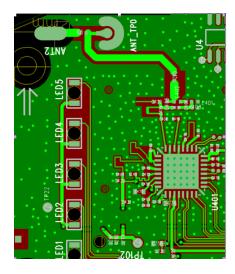

Jan. 24, 2018

## **Purpose of Change**

Dear Sir/Madam:

Re: Application for a Permissive Change Filing with FCC ID: EW780-9982-01

The purpose of this document is to describe all the changes that are made on **Parent Unit** to the new designed family models **DM1211 PU** from the original model **DM202 PU** in order to meet the requirements.

Changes of Parent Unit from reference model to the new designed model:

- Non-RF circuit and its layout
- RF matching circuit and its layout
- Antenna size and location
- External appearance
- Coslight (LH075-3AH45C2B) is cancelled

DM202 PU RF layout (35-200347-003-100) DM1211 PU RF layout (35-200992-000-100)





## Comparision of PU between the reference model to the new designed model:

- RF IC/circuit/layout
- Antenna type and gain
- No change in radio parameters has occurred.
- RF conducted and radiated emission level is similar.

Sincerely,



VTech Telecommunications Ltd