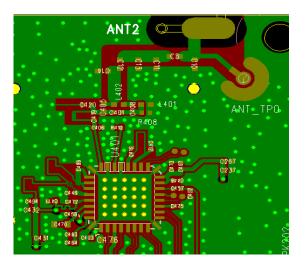

Jan 10, 2016

## **Purpose of Change**

Dear Sir/Madam:

Re: Application for a Permissive Change Filing with FCC ID: EW780-9982-01

The purpose of this document is to describe all the changes that are made on **Parent Unit** to the new designed family models **DM226 PU** from the original model **DM222 PU** in order to meet the requirements.

## Changes of Parent Unit from reference model to the new designed model:

- Non-RF circuit and its layout
- RF matching circuit and its layout
- Antenna size and location
- External appearance
- Coslight (LH075-3AH45C2B) is cancelled

DM222 PU RF layout (35-200347-003-100)

DM226 PU RF layout (35-200849-000-100)





## Similarities of Baby Unit between the original model to the new designed model:

- RF IC/circuit/layout
- Antenna type and gain
- No change in radio parameters has occurred.
- RF conducted and radiated emission level is similar.

Sincerely,

Michael Tsui

**Approbation Supervisor**