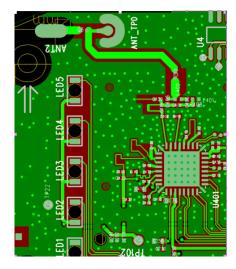

Jan 10, 2016

## **Purpose of Change**

Dear Sir/Madam:

Re: Application for a Permissive Change Filing with FCC ID: EW780-9982-01

The purpose of this document is to describe all the changes that are made on **Parent Unit** to the new designed family models **DM226 PU** from the original model **DM222 PU** in order to meet the requirements.

## Changes of Parent Unit from reference model to the new designed model:

- Non-RF circuit and its layout
- RF matching circuit and its layout
- Antenna size and location
- External appearance
- Coslight (LH075-3AH45C2B) is cancelled

DM222 PU RF layout (35-200347-003-100)

DM226 PU RF layout (35-200849-000-100)





## Similarities of Baby Unit between the original model to the new designed model:

- RF IC/circuit/layout
- Antenna type and gain
- No change in radio parameters has occurred.
- RF conducted and radiated emission level is similar.

Sincerely,

Michael Tsui

**Approbation Supervisor**