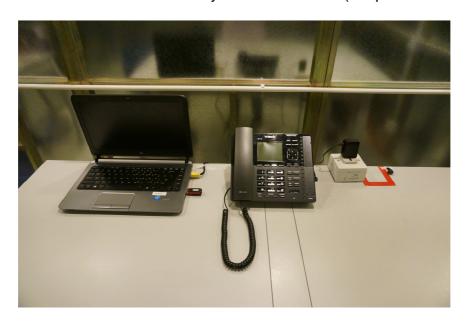

#### **INTERTEK TESTING SERVICES**

### The Worst Case Configuration Photographs

AC Conducted Emission – Baby Unit: DECT Talk (adaptor: Ten Pao)

Front View

Side View 1

Test Report Number: 15111213HKG-001

FCC ID: EW780-9927-00 IC: 1135B-80992700