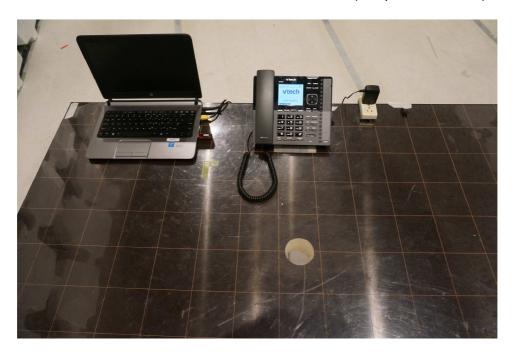

#### **INTERTEK TESTING SERVICES**

## The Worst Case Configuration Photographs

Radiated Emission – Base Unit Transmission (adaptor: Ten Pao)

**Front View** 

**Rear View** 

Test Report Number: 15111213HKG-001

FCC ID: EW780-9927-00 IC: 1135B-80992700