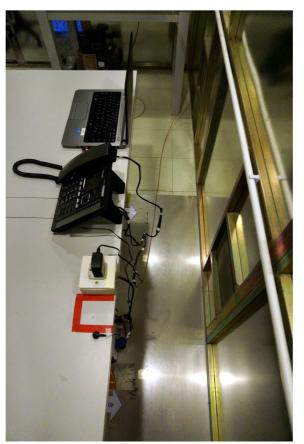

#### **INTERTEK TESTING SERVICES**

### The Worst Case Configuration Photographs

AC Conducted Emission – Baby Unit: DECT Talk (adaptor: Ten Pao)

Front View

Side View 1

Test Report Number: 15111213HKG-001

FCC ID: EW780-9927-00 IC: 1135B-80992700