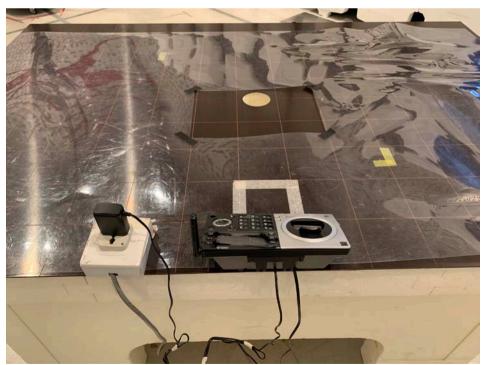

## The Worst Case Configuration Photographs

Radiated Emission - Base Unit

Front View

Rear View

Test Report Number: 19010133HKG-001, 19010133HKG-003 FCC ID: EW780-9870-00

IC: 1135B-80169800