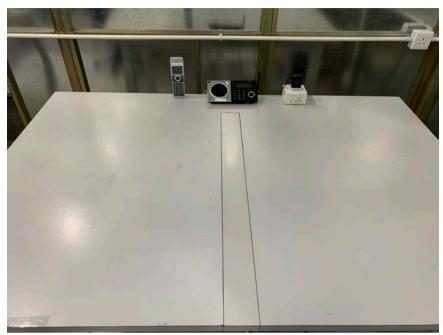

## **The Worst Case Configuration Photographs**

**AC Conducted Emission** 

Front View

Side View 1

Test Report Number: 19010133HKG-001, 19010133HKG-003 FCC ID: EW780-9870-00

IC: 1135B-80169800