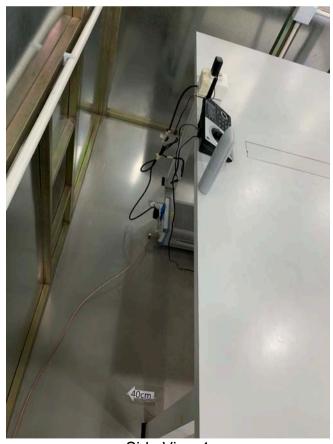

# The Worst Case Configuration Photographs

AC Conducted Emission

Side View 2

Test Report Number: 19010133HKG-001, 19010133HKG-003 FCC ID: EW780-9870-00

FCC ID: EW780-9870-00 IC: 1135B-80169800