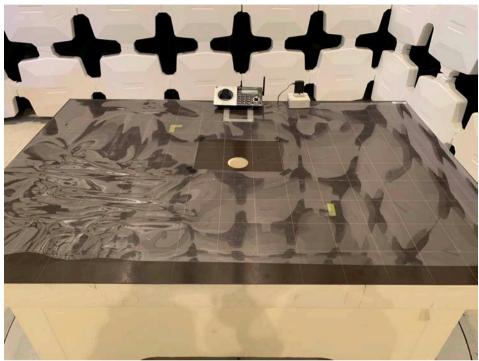

## The Worst Case Configuration Photographs

Radiated Emission - Base Unit

Front View

Rear View

Test Report Number: 19010133HKG-001, 19010133HKG-003 FCC ID: EW780-9870-00

IC: 1135B-80169800