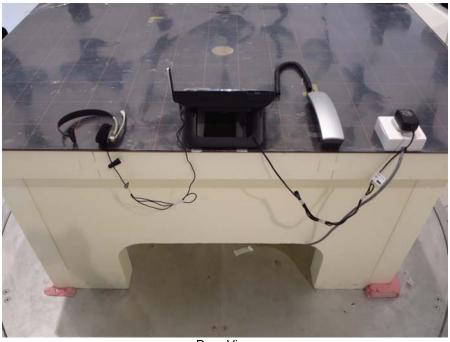

## **The Worst Case Configuration Photographs**

Radiated Emission – Deskset Talk (AC adaptor: SIL)

Front View

Rear View

FCC ID: EW780-9678-00 IC: 1135B-80967800