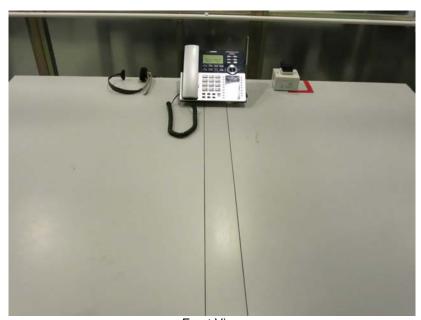

## The Worst Case Configuration Photographs

AC Conducted Emission – Deskset – Headset On-line and Battery Charging (AC adaptor: Ten Pao)

Front View

Side View 1

FCC ID: EW780-9678-00 IC: 1135B-80967800