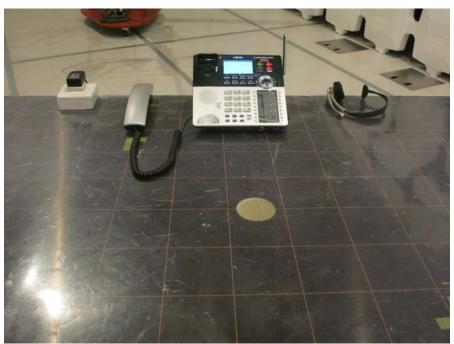

## **The Worst Case Configuration Photographs**

Radiated Emission – Deskset Talk (AC adaptor: SIL)

Front View

Rear View

FCC ID: EW780-9678-00 IC: 1135B-80967800