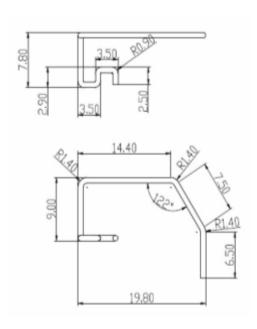

| 70MHz4                                                                          |  |
| Nominal Impedance ₽        | ~50 ohms₽                                                                       |  |
| Manufacturer₽              | Vtech Telecommunications Ltd₽                                                   |  |
| Manufacturer address₽      | 23/F, Tai Ping Industrial Centre, Blk1, 57 Ting Kok Road, Tai Po,<br>Hong Kong₊ |  |
| Model number₽              | ANT-CS6929-F-DE-0₽                                                              |  |

Frequency: 1924.992 MHZ (the frequency with maximum gain)

|                   | Vertical | Horizontal |
|-------------------|----------|------------|
| Antenna Gain (dBi | -3.30    | 0.00       |



## **CS6929 BS Antenna Dimensions in mm:**