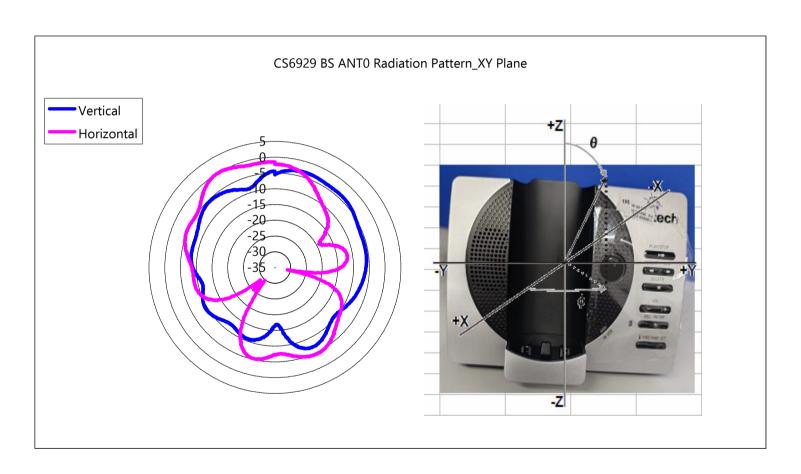

Frequency: 1924.992 MHZ (the frequency with maximum gain)

|                   | Vertical | Horizontal |
|-------------------|----------|------------|
| Antenna Gain (dBi | -3.30    | 0.00       |