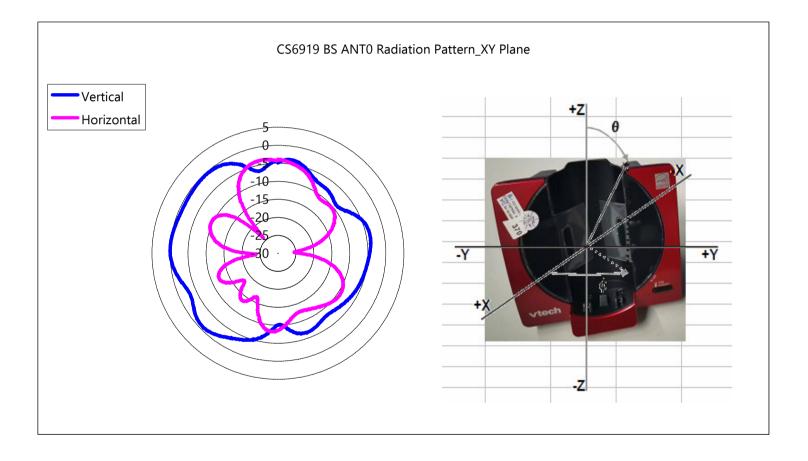

# Frequency: 1924.992 MHZ (the frequency with maximum gain)

|                   | Vertical | Horizontal |
|-------------------|----------|------------|
| Antenna Gain (dBi | 0.00     | -3.72      |