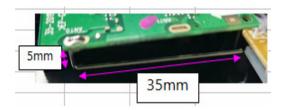

|  |
| Nominal Impedance 4       | ~50 ohms₽                                                                              |  |
| Manufacturer.₽            | Vtech Telecommunications Ltd+2                                                         |  |
| Manufacturer address*     | 23/F, Tai Ping Industrial Centre, Blk1, <u>57.Ting Kok Road,</u> Tai Po,<br>Hong Kong⊷ |  |
| Model number.             | ANT-CS6919-F-DE-0+3                                                                    |  |

# Frequency: 1924.992 MHZ (the frequency with maximum gain)

|                   | Vertical | Horizontal |
|-------------------|----------|------------|
| Antenna Gain (dBi | 0.00     | -3.72      |



## CS6919 BS ANTO Antenna Dimensions in mm