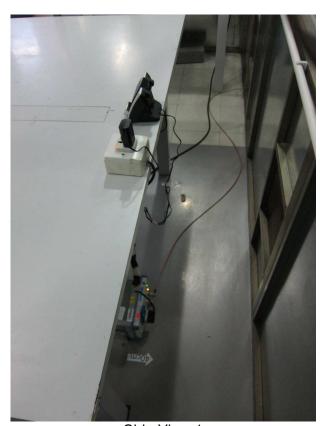

# The Worst Case Configuration Photographs

AC Conducted Emission (VTPL adaptor)

Side View 2

FCC ID: EW780-9405-00 IC: 1135B-80940500