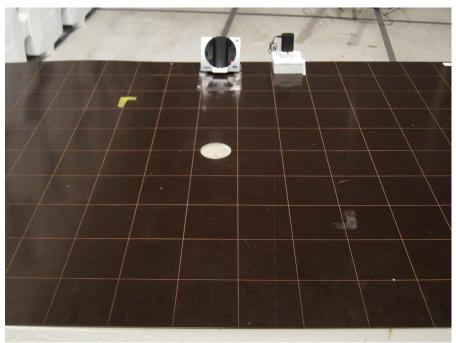

## **The Worst Case Configuration Photographs**

Radiated Emission – Base Unit (VTPLpower adaptor)

Front View

Rear View

The EUT is placed at the center of turntable

FCC ID: EW780-9405-00 IC: 1135B-80940500