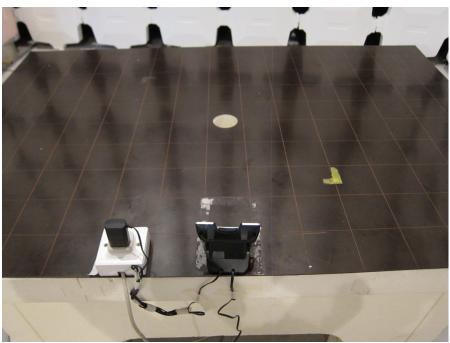

## **The Worst Case Configuration Photographs**

Radiated Emission – Base Unit (VTPLpower adaptor)

Front View

Rear View

The EUT is placed at the center of turntable

FCC ID: EW780-9405-00 IC: 1135B-80940500