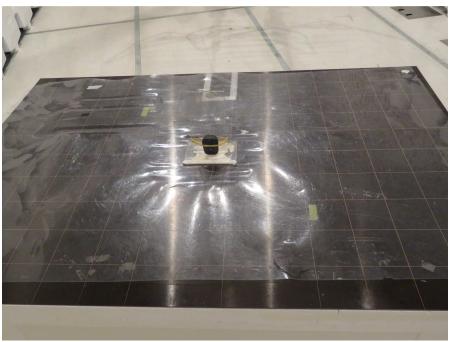

### Radiated Emission

Front View

Rear View

Test Report Number: 16080789HKG-001 FCC ID: EW780-9403-01

IC: 1135B-80940301