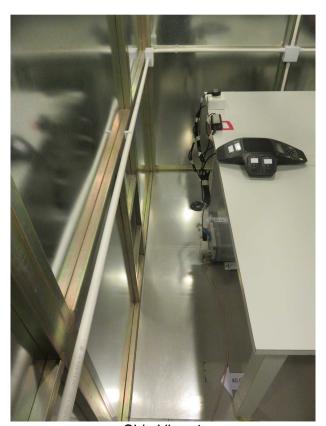

# **The Worst Case Configuration Photographs**

AC Conducted Emission

Front View

Side View 1

Test Report Number: 16080789HKG-001 FCC ID: EW780-9403-01

IC: 1135B-80940301

# **The Worst Case Configuration Photographs**

AC Conducted Emission

Side View 2

Test Report Number: 16080789HKG-001

FCC ID: EW780-9403-01 IC: 1135B-80940301