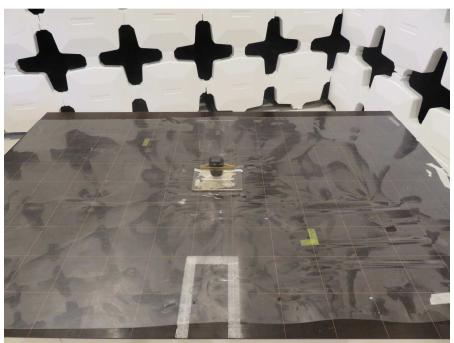

### Radiated Emission

Front View

Rear View

Test Report Number: 16080789HKG-001 FCC ID: EW780-9403-01

IC: 1135B-80940301