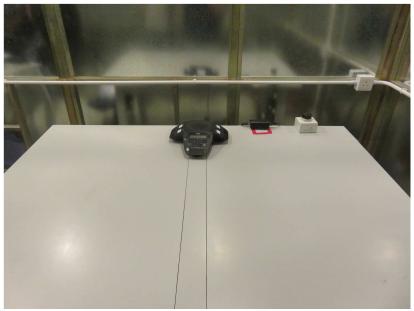

# **The Worst Case Configuration Photographs**

AC Conducted Emission

Front View

Side View 1

Test Report Number: 16080789HKG-001 FCC ID: EW780-9403-01

IC: 1135B-80940301