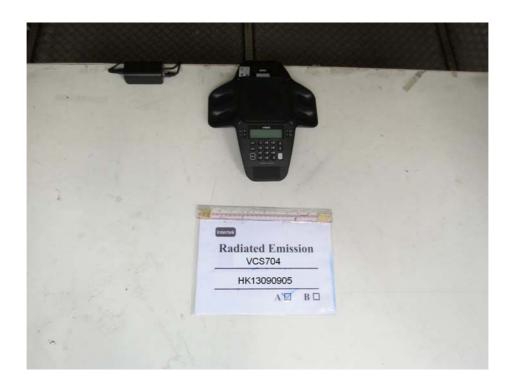

# The Worst Case Configuration Photographs - Mode: Transmission

Radiated Emission - Base Unit

Front View

**Rear View** 

FCC ID: EW780-9403-00 IC: 1135B-80940300