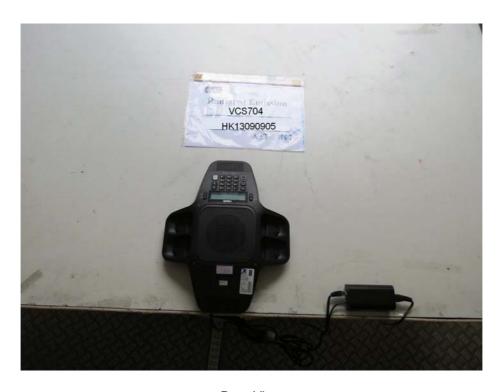

## The Worst Case Configuration Photographs - Mode: Transmission

Radiated Emission - Mic. Unit

**Front View** 

**Rear View** 

FCC: EW780-9403-00 IC: 1135B-80940300