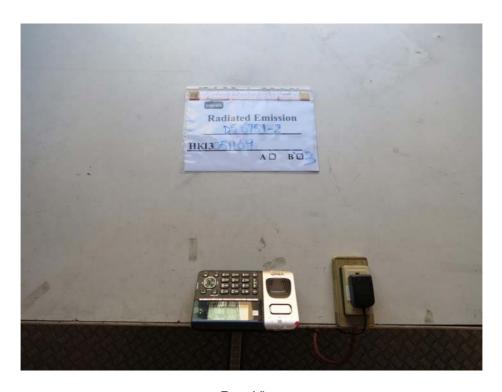

## The Worst Case Configuration Photographs - Mode: Transmission

Radiated Emission - Base Unit (with adaptor "Ten Pao")

**Front View** 

**Rear View** 

FCC ID: EW780-9267-00