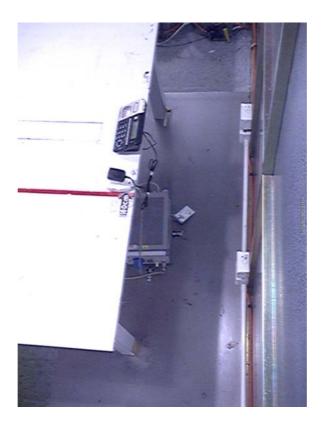

# The Worst Case Configuration Photographs - Mode: Talk (DECT + Bluetooth)

Conducted Emission (with adaptor "SIL")

Left Side View

FCC ID: EW780-9267-00