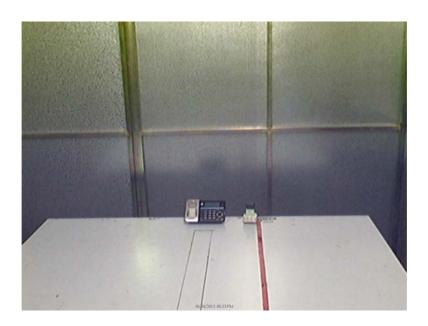

# The Worst Case Configuration Photographs - Mode: Talk (DECT + Bluetooth)

Conducted Emission (with adaptor "SIL")

Front View

Right Side View

FCC ID: EW780-9267-00