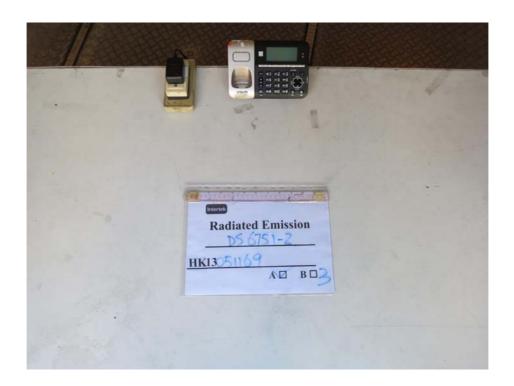

## The Worst Case Configuration Photographs - Mode: Transmission

Radiated Emission - Base Unit (with adaptor "Ten Pao")

**Front View** 

**Rear View** 

FCC ID: EW780-9267-00