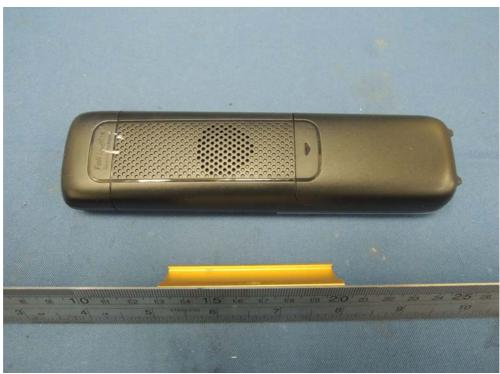

#### **EUT Photo**

Figure 1 – Handset Unit front view

Figure 2 – Handset Unit back view

Figure 3 – 2.4V 300mAh Ni-MH Courn rechargeable battery front view

Figure 4 – 2.4V 300mAh Ni-MH Courn rechargeable battery back view