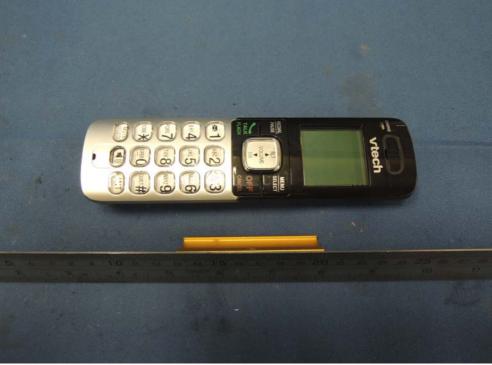

#### **EUT Photo**

Figure 1 – Handset Unit front view

Figure 2 – Handset Unit back view

Figure 3 – 2.4V 300mAh Ni-MH Courn rechargeable battery front view

Figure 4 – 2.4V 300mAh Ni-MH Courn rechargeable battery back view