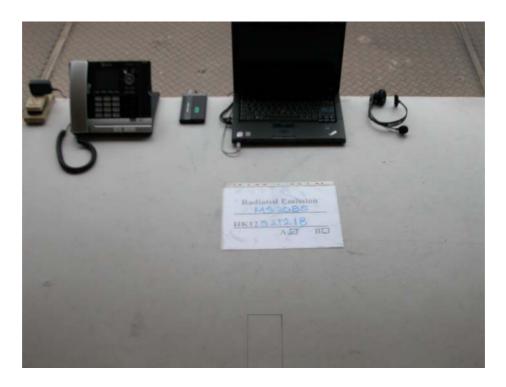

## The Worst Case Configuration Photographs - Mode: SIP Ringing with Data Transfer

#### **Conducted Emission**

**Front View** 

Right Side View

FCC ID: EW780-8587-00 IC: 1135B-80858700

The Worst Case Configuration Photographs - Mode: SIP Ringing with Data Transfer