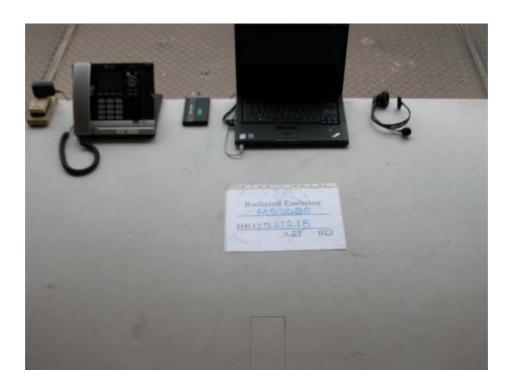

## The Worst Case Configuration Photographs - Mode: Transmission

Radiated Emission - Base Unit

**Front View** 

Rear View

FCC ID: EW780-8587-00 IC: 1135B-80858700