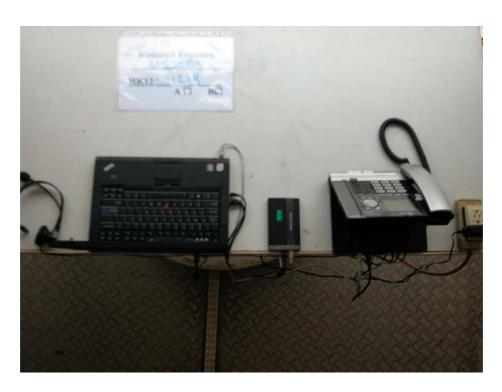

#### Conducted Emission

Left Side View

FCC ID: EW780-8587-00 IC: 1135B-80858700