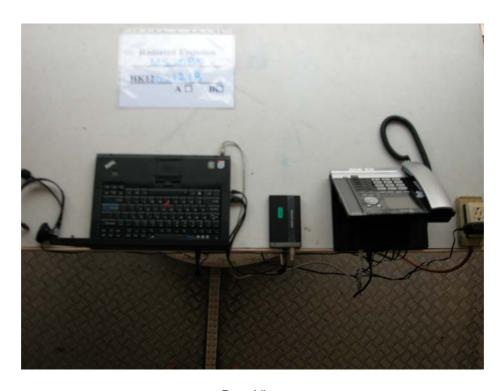

# The Worst Case Configuration Photographs - Mode: Receiving

Radiated Emission - Base Unit

**Front View** 

Rear View

IC: 1135B-80858700