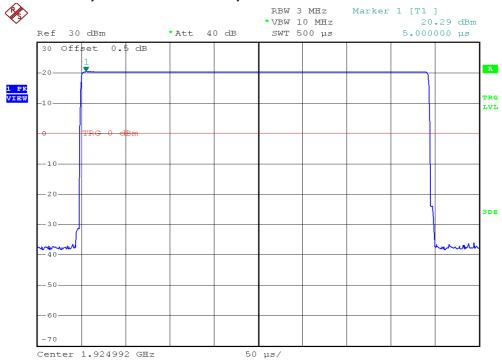

#### **Peak Transmit Power Plots**

### Base unit, Lowest channel, Traffic carrier



## Base unit, Middle channel, Traffic carrier



FCC ID: EW780-8564-00

IC: 1135B-80856400

## **Peak Transmit Power Plots**

# Base unit, Highest channel, Traffic carrier



FCC ID: EW780-8564-00 IC: 1135B-80856400

A0

#### **Peak Transmit Power Plots**

## Handset unit, Lowest channel, Traffic carrier



## Handset unit, Middle channel, Traffic carrier



FCC ID: EW780-8564-00

IC: 1135B-80856400

## **Peak Transmit Power Plots**

# Handset unit, Highest channel, Traffic carrier



FCC ID: EW780-8564-00 IC: 1135B-80856400