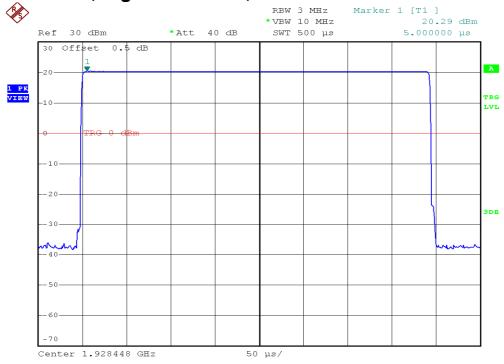

## Base unit, Middle channel, Traffic carrier

FCC ID: EW780-8564-00

IC: 1135B-80856400