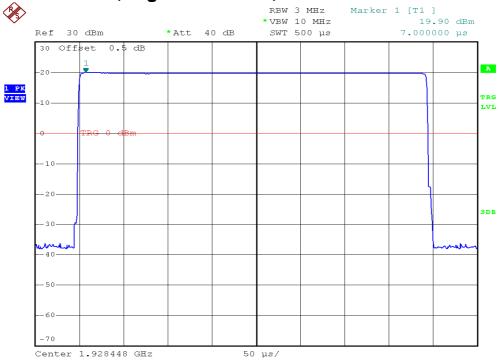

## Handset unit, Middle channel, Traffic carrier

FCC ID: EW780-8564-00

IC: 1135B-80856400