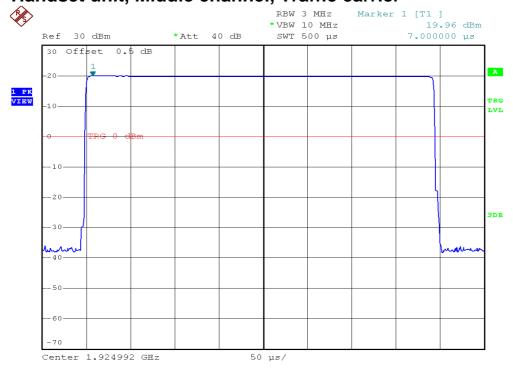

#### **Peak Transmit Power Plots**

### Base unit, Lowest channel, Traffic carrier



## Base unit, Middle channel, Traffic carrier



FCC ID: EW780-8564-00

IC: 1135B-80856400

## **Peak Transmit Power Plots**

# Base unit, Highest channel, Traffic carrier



FCC ID: EW780-8564-00 IC: 1135B-80856400

A0

#### **Peak Transmit Power Plots**

## Handset unit, Lowest channel, Traffic carrier



## Handset unit, Middle channel, Traffic carrier



FCC ID: EW780-8564-00

IC: 1135B-80856400

## **Peak Transmit Power Plots**

# Handset unit, Highest channel, Traffic carrier



FCC ID: EW780-8564-00 IC: 1135B-80856400