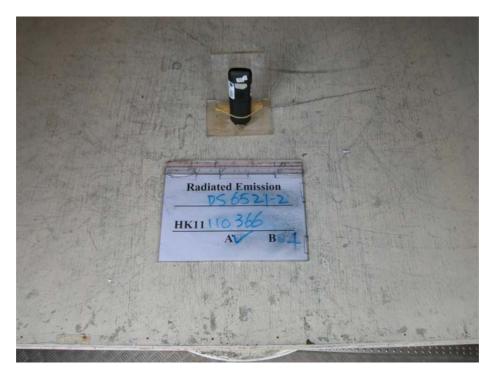

## The Worst Case Configuration Photographs - Mode: Transmission

Radiated Emission - Handset

Front View

Rear View