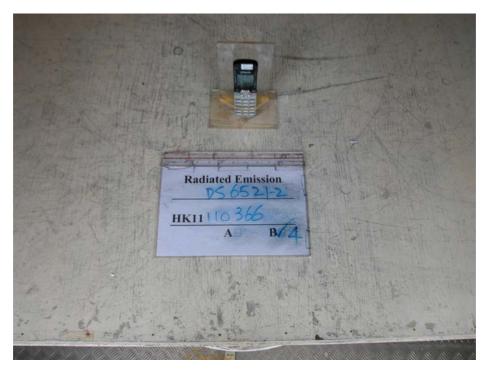

## The Worst Case Configuration Photographs - Mode: Transmission

Radiated Emission - Handset

Front View

Rear View