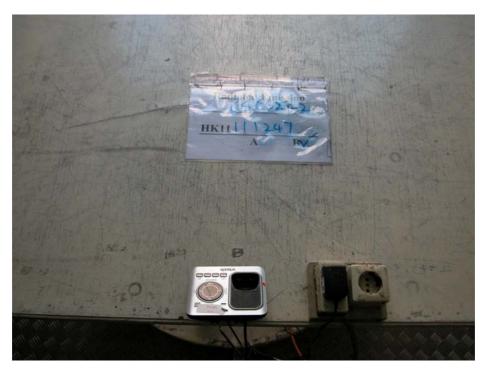

#### The Worst Case Configuration Photographs - Mode: Transmission

| Tatil Con |                           |
|-----------|---------------------------|
|           | Radiated Emission         |
|           | <u>HK11111247</u><br>AV B |
| And And   |                           |

Radiated Emission - Base Unit (with adaptor "Ten Pao")

Front View

Rear View