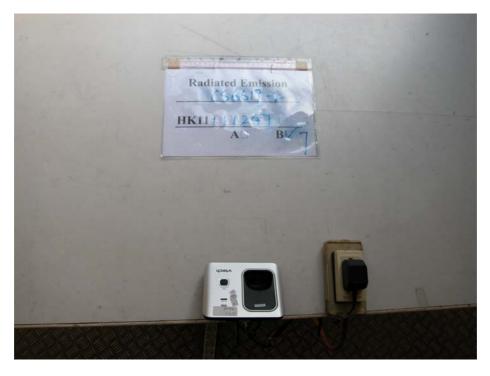

#### The Worst Case Configuration Photographs - Mode: Transmission

Radiated Emission

CSC

Radiated Emission - Base Unit (with adaptor "Ten Pao")

Front View

Rear View