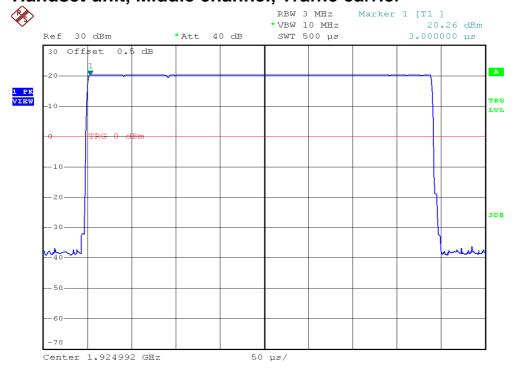

## Handset unit, Middle channel, Traffic carrier

FCC ID: EW780-8535-00

IC: 1135B-80853500