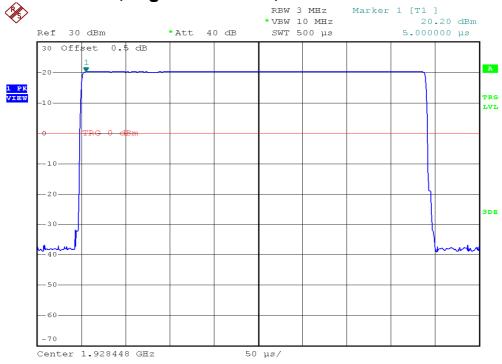

# Handset unit, Highest channel, Traffic carrier

FCC ID: EW780-8535-00 IC: 1135B-80853500