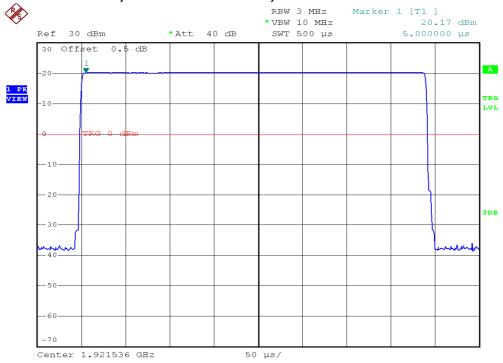

# Base unit, Highest channel, Traffic carrier

FCC ID: EW780-8535-00 IC: 1135B-80853500