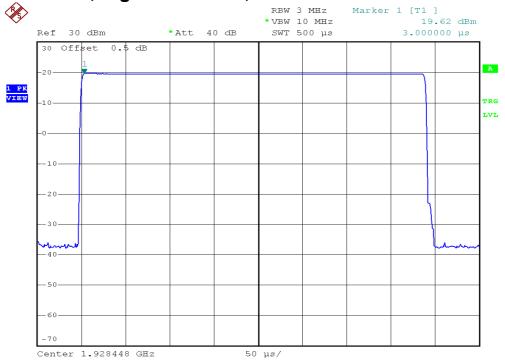

## Base unit, Middle channel, Traffic carrier

FCC ID: EW780-8535-00

IC: 1135B-80853500