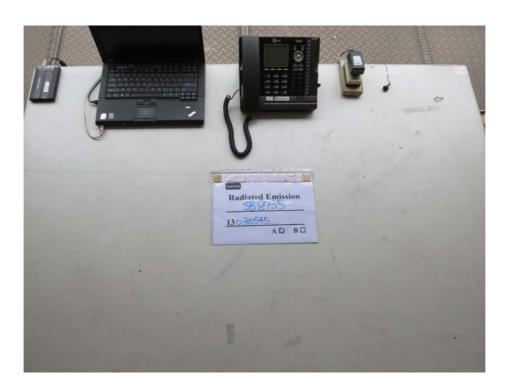

# The Worst Case Configuration Photographs - Mode: Transmission

Radiated Emission - Deskset

Front View

**Rear View** 

FCC ID: EW780-8915-00 IC: 1135B-80891500