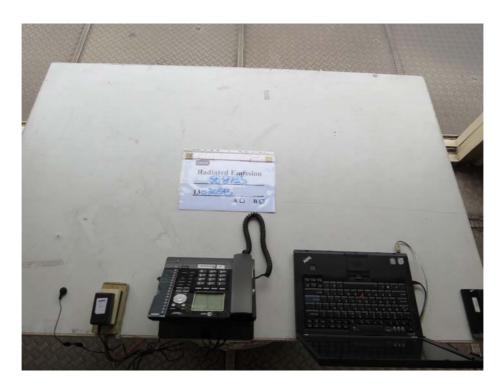

## **INTERTEK TESTING SERVICES**

The Worst Case Configuration Photographs - Mode: Cordless Headset On-Line + PC On-Line

#### **Conducted Emission**

**Front View** 

Right Side View

FCC ID: EW780-8519-00 IC: 1135B-80851900