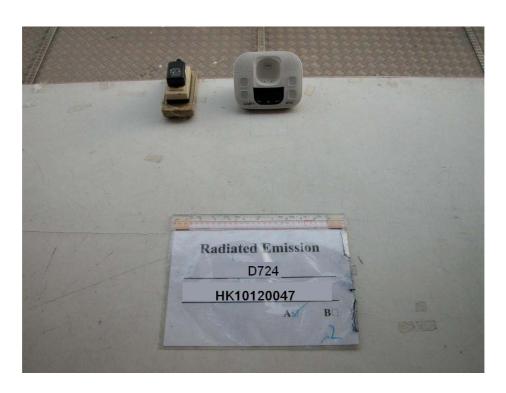

### The Worst Case Configuration Photographs – Mode: Transmission

Radiated Emission - Base Unit, Model: D724

**Front View** 

**Rear View** 