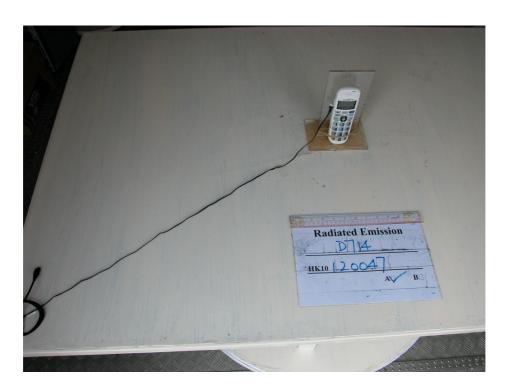

### The Worst Case Configuration Photographs – Mode: Transmission

Radiated Emission - Base Unit, Model: D714

**Front View** 

**Rear View** 