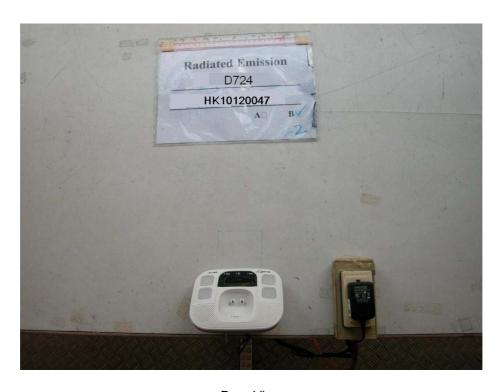

### The Worst Case Configuration Photographs – Mode: Transmission

Radiated Emission - Base Unit, Model: D724

**Front View** 

**Rear View** 