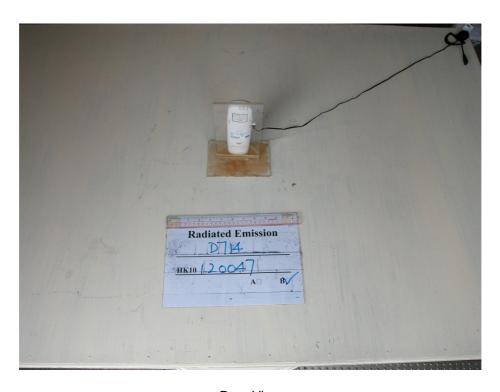

### The Worst Case Configuration Photographs – Mode: Transmission

Radiated Emission - Base Unit, Model: D714

**Front View** 

**Rear View** 