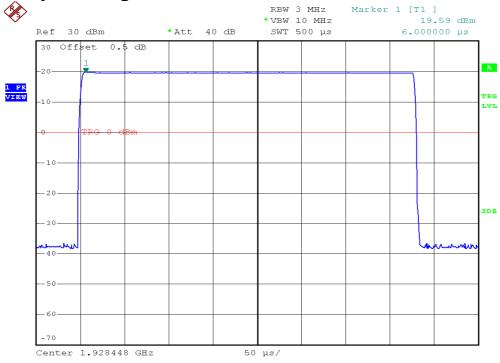

### **INTERTEK TESTING SERVICES**

### **Peak Transmit Power Plots**

## Baby unit, Lowest channel, Traffic carrier



## Base unit, Middle channel, Traffic carrier



FCC ID: EW780-8070-00 IC: 1135B-80807000

A0

### **INTERTEK TESTING SERVICES**

### **Peak Transmit Power Plots**

## Baby unit, Highest channel, Traffic carrier



## Baby unit, Lowest channel, Dummy carrier



FCC ID: EW780-8070-00 IC: 1135B-80807000

A0

### **INTERTEK TESTING SERVICES**

### **Peak Transmit Power Plots**

## Base unit, Middle channel, Dummy carrier



# Baby unit, Highest channel, Dummy carrier



FCC ID: EW780-8070-00 IC: 1135B-80807000