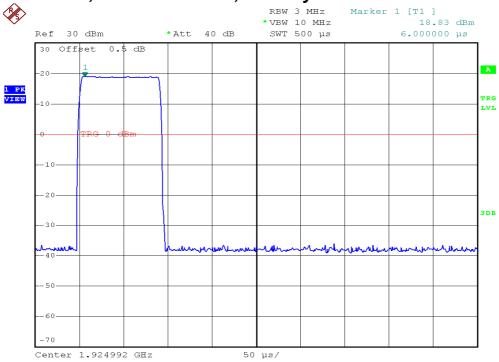

## Baby unit, Lowest channel, Traffic carrier

## Base unit, Middle channel, Traffic carrier

FCC ID: EW780-8070-00 IC: 1135B-80807000

A0