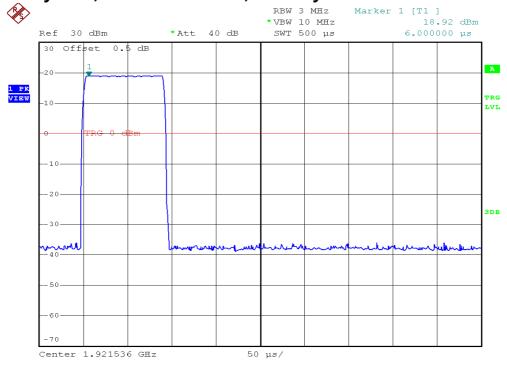

## Baby unit, Lowest channel, Dummy carrier

FCC ID: EW780-8070-00 IC: 1135B-80807000

A0