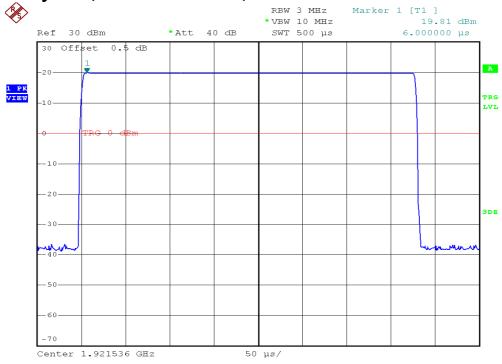

### **INTERTEK TESTING SERVICES**

### **Peak Transmit Power Plots**

## Baby unit, Lowest channel, Traffic carrier



## Base unit, Middle channel, Traffic carrier



FCC ID: EW780-8070-00 IC: 1135B-80807000

A0

### **INTERTEK TESTING SERVICES**

### **Peak Transmit Power Plots**

## Baby unit, Highest channel, Traffic carrier



## Baby unit, Lowest channel, Dummy carrier



FCC ID: EW780-8070-00 IC: 1135B-80807000

A0

### **INTERTEK TESTING SERVICES**

### **Peak Transmit Power Plots**

## Base unit, Middle channel, Dummy carrier



# Baby unit, Highest channel, Dummy carrier



FCC ID: EW780-8070-00 IC: 1135B-80807000