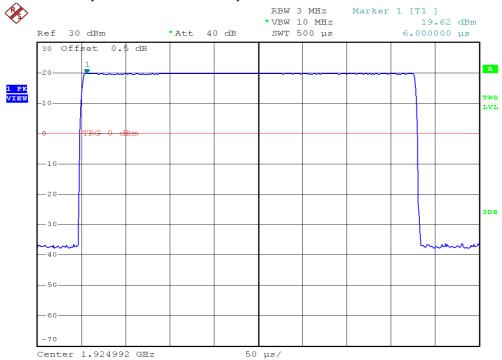

## Base unit, Middle channel, Traffic carrier

FCC ID: EW780-8070-00 IC: 1135B-80807000

A0