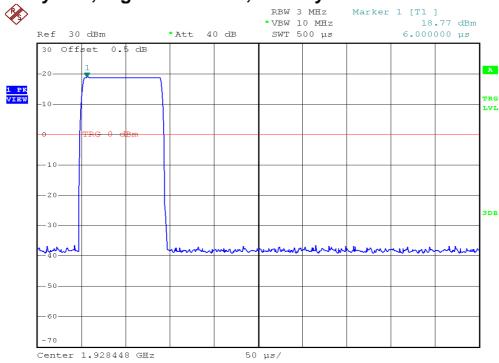

## Baby unit, Highest channel, Traffic carrier

## Baby unit, Lowest channel, Dummy carrier

FCC ID: EW780-8070-00 IC: 1135B-80807000

A0