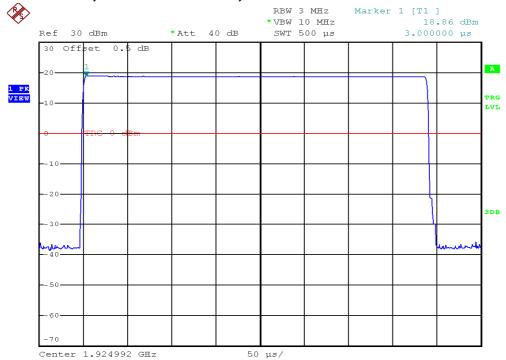

## **INTERTEK TESTING SERVICES**

## **Peak Transmit Power Plots**

## Base unit, Lowest channel, Traffic carrier



## Base unit, Middle channel, Traffic carrier



FCC ID: EW780-8052-01

A0

## **INTERTEK TESTING SERVICES**

## **Peak Transmit Power Plots**

## Base unit, Highest channel, Traffic carrier



## Handset unit, Lowest channel, Traffic carrier



FCC ID: EW780-8052-01

IC: 1135B-80805200

A0

## **INTERTEK TESTING SERVICES**

## **Peak Transmit Power Plots**

## Handset unit, Middle channel, Traffic carrier



# Handset unit, Highest channel, Traffic carrier



FCC ID: EW780-8052-01

IC: 1135B-80805200

A0