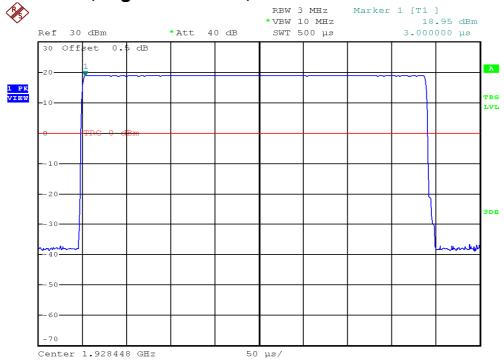

## **INTERTEK TESTING SERVICES**

## **Peak Transmit Power Plots**

## Base unit, Lowest channel, Traffic carrier



## Base unit, Middle channel, Traffic carrier



FCC ID: EW780-8052-01

A0

## **INTERTEK TESTING SERVICES**

## **Peak Transmit Power Plots**

## Base unit, Highest channel, Traffic carrier



## Handset unit, Lowest channel, Traffic carrier



FCC ID: EW780-8052-01

IC: 1135B-80805200

A0

## **INTERTEK TESTING SERVICES**

## **Peak Transmit Power Plots**

## Handset unit, Middle channel, Traffic carrier



# Handset unit, Highest channel, Traffic carrier



FCC ID: EW780-8052-01

IC: 1135B-80805200

A0