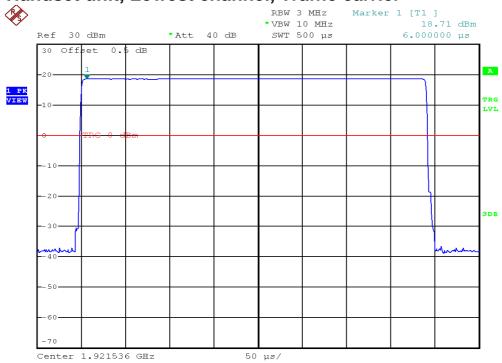

## Handset unit, Lowest channel, Traffic carrier

FCC ID: EW780-8052-01

IC: 1135B-80805200

A0