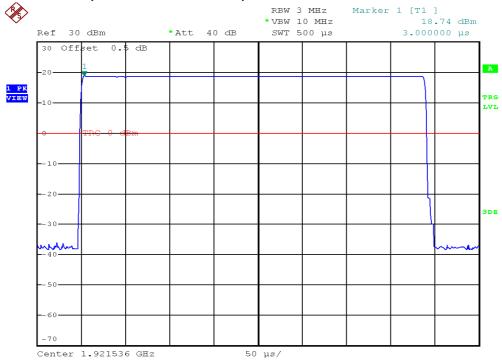

## **INTERTEK TESTING SERVICES**

## **Peak Transmit Power Plots**

## Base unit, Lowest channel, Traffic carrier



## Base unit, Middle channel, Traffic carrier



FCC ID: EW780-8052-01

A0

## **INTERTEK TESTING SERVICES**

## **Peak Transmit Power Plots**

## Base unit, Highest channel, Traffic carrier



## Handset unit, Lowest channel, Traffic carrier



FCC ID: EW780-8052-01

IC: 1135B-80805200

A0

## **INTERTEK TESTING SERVICES**

## **Peak Transmit Power Plots**

## Handset unit, Middle channel, Traffic carrier



# Handset unit, Highest channel, Traffic carrier



FCC ID: EW780-8052-01

IC: 1135B-80805200

A0