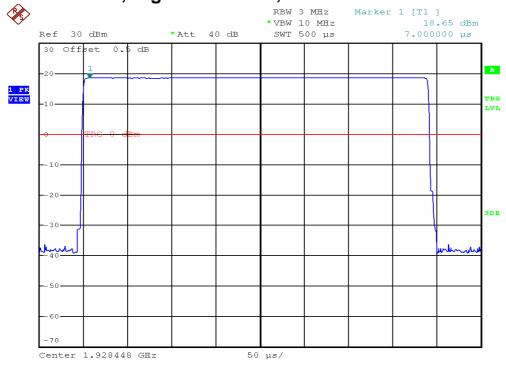

## Base unit, Highest channel, Traffic carrier

## Handset unit, Lowest channel, Traffic carrier

FCC ID: EW780-8052-01

IC: 1135B-80805200

A0